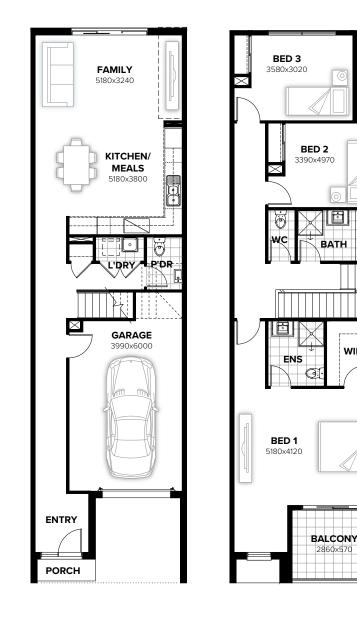

Fits min lot width 5.5m 33.0m Fits min lot depth

**TURNER 201** 

GROUND FLOOR

FIRST FLOOR

WIR

|                                                                                                                                                                                              |                     |                | Residence | 163.9m <sup>2</sup>         | 17.6sq |
|----------------------------------------------------------------------------------------------------------------------------------------------------------------------------------------------|---------------------|----------------|-----------|-----------------------------|--------|
| FLOORPLAN OPTIONS<br>We personalise our floorplans.<br>Talk to us about our huge range of ready-to-go design options or simply visit<br>www.burbank.com.au/south-australia for more details. | Facades available:  |                | Garage    | 28.2m <sup>2</sup>          | 3.0sq  |
|                                                                                                                                                                                              | Urban               |                | Porch     | 1.8m <sup>2</sup>           | 0.2sq  |
|                                                                                                                                                                                              | Overall home width  | 5.50m          | Balcony   | 7.4m <sup>2</sup>           | 0.8sq  |
|                                                                                                                                                                                              | Overall home length | <b>19.56</b> m | Total     | <b>201.2</b> m <sup>2</sup> | 21.7sq |
|                                                                                                                                                                                              |                     |                |           |                             |        |

Listed details based on Urban facade floorplan (illustrated)

\*Copyright conditions. All photos and illustrations are representative only. Floor plans and specifications may be varied by Burbank without notice, the dimensions are diagrammatic only and a Building Contract with final drawings will display correct dimensions and detail. All designs are the property of Burbank and must not be used, reproduced, copied or varied, wholly or in part without written permission from an authorised Burbank representative. Copyright Burbank Australia (SA) Pty Ltd. ABN 96 165 533 406. BLD 266709.