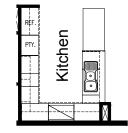

## **OPTION K1**

Provide Kitchen Option with 1no. 600mm base cupboard, 1No 450mm drawer bank, 1No. MW Provision with pot drawer below, 1No. 900mm base corner cupboard, 1No. 800mm Blind base corner cupboard, 1No. 900mm base cupboard, 1No. DW Provision, 32mm Meals table with 2No. fixed legs, 1No. 350mm overhead cabinet, 2No. 800mm overhead cabinets, 1No. 700mm Laminated Pantry unit, Open shelf above ref. space, 1No. 900mm overhead cabinet, 1No. 900mm cooktop, 1No. retractable rangehood concealed within 900mm overhead cabinet. 1No. 900mm underbench oven, 1No. 900mm Blind corner overhead cabinet. Additional benchtop and tiled splashback to suit.