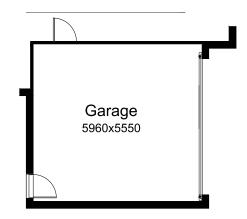

# **OPTION G3**

Provide double car Garage including 1no. 2100mm x 4800mm garage door in lieu of standard. Increases area by 15.50m<sup>2</sup>. Increases width by 2410mm.