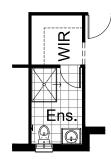

# **OPTION ENS1**

**OPTION EP1** 

Meals room with

Earth floor to Alfresco. Increases area by 12.0m<sup>2</sup>

Increases length by 3000mm.

Provide ensuite option by reducing WIR by 250mm, enlarge ENS by 250mm and include 1no. 1200mm x 900mm shower.