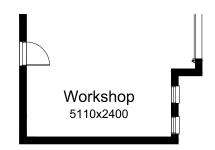

#### **OPTION G2**

Provide Workshop to Garage including 2no. AAWF 1806 aluminium feature awning windows Increases area by 13.42m<sup>2</sup>. Increases width by 2400mm.