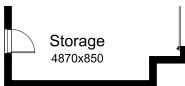

### **OPTION G1**

Provide extension to Garage to create additional Storage area. Increases area by 4.55m<sup>2</sup>. Increases width by 850mm.