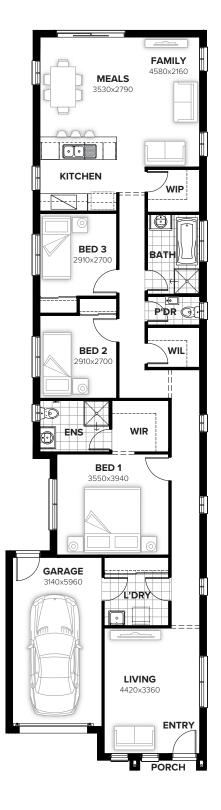

#### Facades available:

| Overall home length 26.09m    | Total     | 160.3m <sup>2</sup> | 17.2sa |
|-------------------------------|-----------|---------------------|--------|
| Overall home width 7.07m      | Porch     | 1.0m <sup>2</sup>   | 0.1sq  |
| Wiltshire, Eastwood           | Garage    | 21.3m <sup>2</sup>  | 2.3sq  |
| Lancaster, Sheffield, Swansea | Residence | 138.0m <sup>2</sup> | 14.9sq |
| Callington, Harrogate, Kent   |           |                     |        |
|                               |           |                     |        |

Listed details based on Sheffield facade floorplan (illustrated)

\*Copyright conditions. All photos and illustrations are representative only. Floor plans and specifications may be varied by Burbank without notice, the dimensions are diagrammatic only and a Building Contract with final drawings will display correct dimensions and detail. All designs are the property of Burbank and must not be used, reproduced, copied or varied, wholly or in part without written permission from an authorised Burbank representative. Copyright Burbank Australia (SA) Pty Ltd. ABN 96 165 533 406. BLD 266709.