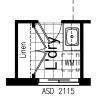

#### **OPTION LD1**

Provide Laundry Option with 1no. 900mm base cupboard, 1no. 900mm overhead cupboard Additional bench top and tiled splash back to suit.