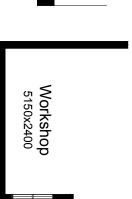

#### **OPTION G2**

Provide extension to Garage to create Workshop area 1no. AAWF1815 Aluminium feature awning window Increases width by 2400mm. Increases area by 13.51m<sup>2</sup>.

AAWF1815