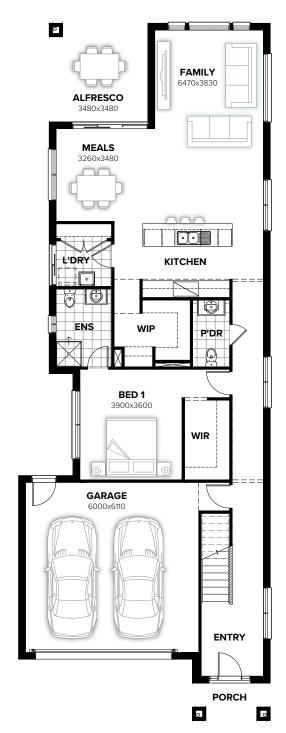

GROUND FLOOR FIRST FLOOR

Northampton, Oxford, Westminster

Overall home width 8.87m

Overall home length 24.58m

| Total     | 257.7m <sup>2</sup> | 27.7sq |
|-----------|---------------------|--------|
| Alfresco  | 12.1m <sup>2</sup>  | 1.3sq  |
| Porch     | 3.8m <sup>2</sup>   | 0.4sq  |
| Garage    | 41.1m <sup>2</sup>  | 4.4sq  |
| Residence | 200.9m²             | 21.6sq |

Listed details based on Coventry facade floorplan (illustrated)

Дз