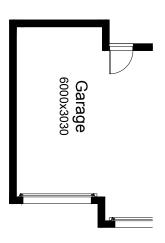

#### **OPTION G1**

Provide extension to Garage to create additional Storage area. Increases area by 4.58m<sup>2</sup>. Increases width by 850mm.

#### **OPTION G2**

Provide extension to Garage to create Workshop area 1no. AAWF1815 Aluminium feature awning window Increases width by 2400mm. Increases area by 13.51m<sup>2</sup>.

AAWF1815

#### **OPTION G3**

Provide triple car Garage including additional roller door to front. Increases area by 20.51m<sup>2</sup>. Increases width by 3120mm.