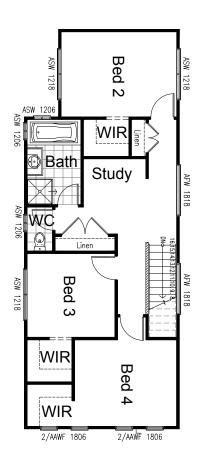

#### **OPTION IP4**

Provide alternate layout to first floor.
Existing Living becomes Bed 4 with WIR.
Bed 3 now has WIR added
Existing robe to be converted to Linen to passage.
NOTE: Can be used in conjunction with Option IP3.

NOTE: Can be used in conjunction with Option IP4.