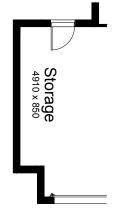

#### **OPTION G1**

Provide extension to Garage to create additional Storage area. Increases area by 4.58m<sup>2</sup>. Increases width by 850mm.