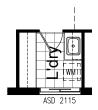

## **OPTION LD2**

Provide Laundry Option with 2no. 900mm Base Cupboards, 2no. 450mm Base Cupboards, 2no. 900mm Overhead Cupboards, 2no. 450mm Overhead Cupboards, Additional bench top and tiled splash back to suit.