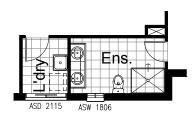

# **OPTION ENS1**

Provide Ensuite upgrade with 900mm x 1200mm tiled shower base, Window relocated 120mm towards rear of house.

### **OPTION ENS2**

Provide Ensuite upgrade with Wall to wall 900mm x 1955mm tiled shower base, Relocate toilet & vanity unit,

Window to be ASW1206 in lieu of standard.