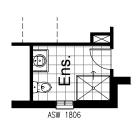

### **OPTION ENS2**

Provide Ensuite upgrade with Wall to wall 900mm x 1955mm tiled shower base, Relocate toilet & vanity unit,

Window to be ASW1206 in lieu of standard.