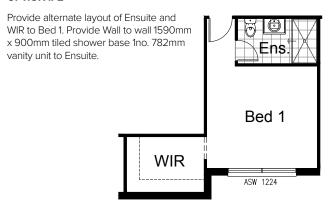

#### **OPTION ENS3**

Provide Ensuite upgrade with Wall to wall 900mm x 1200mm tiled shower base,

Provide 1582mm double basin vanity, Relocate WC,

Delete Linen cupboard to Laundry, Extend Ensuite by 600mm.