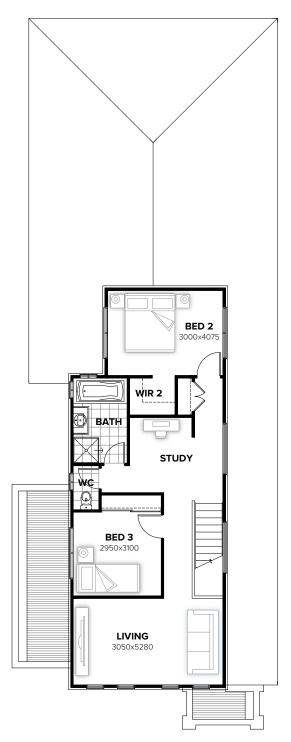

GROUND FLOOR FIRST FLOOR

Northampton, Oxford, Westminster

Overall home width 8.87m

Overall home length 24.58m

| Total     | 257.7m <sup>2</sup> | 27.7sq |
|-----------|---------------------|--------|
| Alfresco  | 12.1m <sup>2</sup>  | 1.3sq  |
| Porch     | 3.8m <sup>2</sup>   | 0.4sq  |
| Garage    | 41.1m <sup>2</sup>  | 4.4sq  |
| Residence | 200.9m²             | 21.6sq |

Listed details based on Coventry facade floorplan (illustrated)

Дз