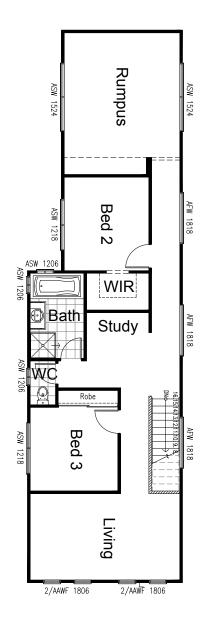

#### **OPTION IP3**

Provide alternate layout to first floor including Rumpus added onto rear of house with 2no. ASW1524 aluminium sliding windows.

Additional AFW1818 aluminium fixed window to rear passage,

Bed 2 length gets reduced by 1090mm and width gets increased by 300mm,  $\,$ 

WIR also increases by 600mm which removes Linen from passage. Total first floor area 96.15m $^2$ .

An increase of 22.94m<sup>2</sup>.