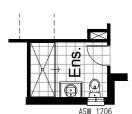

# **OPTION ENS1**

Provide Ensuite upgrade with 900mm x 1200mm tiled shower base, Window relocated 120mm towards rear of house.

#### **OPTION ENS3**

Provide Ensuite upgrade with Wall to wall 900mm x 1200mm tiled shower base,

Provide 1582mm double basin vanity, Relocate WC,

Delete Linen cupboard to Laundry, Extend Ensuite by 600mm.