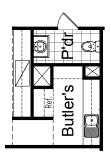

### **OPTION K1**

Provide Butlers pantry upgrade with 1no. bowl sink with drainer within bench top and tiled splashback to suit.

2no. 700mm base cupboards,

2no. 350mm base cupboards,

2no. 350mm overhead cupboards,

2no. 700mm overhead cupboard,

4no. 450mm deep shelving

relocated ref space with open shelf above.