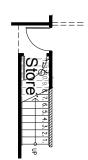

## **OPTION IP1**

Provide storage space under existing staircase

1no. 820mm hinged door & wall light point, Plaster to underside of stairs.