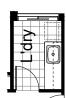

### **OPTION LD1**

**OPTION ENS1** 

Provide Ensuite upgrade with 900mm x 1200m tiled shower base, 1no. 1582mm wide vanity basin,

1no. 820 flush panel hinged door to suit.

Provide Laundry upgrade with Laminated insert trough, 2no. 800mm base cupboards, 2no. 800mm overhead cupboards, Additional tiled splash back and bench top to suit.