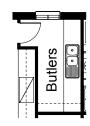

## **OPTION G1**

Provide extension to Garage to create additional Storage area. Increases area by 4.58m². Increases width by 850mm.