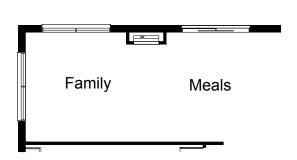

## OPTION IP1

Provide Real Flame Inspire 900 gas fireplace, 400mm off floor level in a 1400mm x 420mm boxed out plaster wall with a 4 sided black fascia to Family/Meals room rear wall.