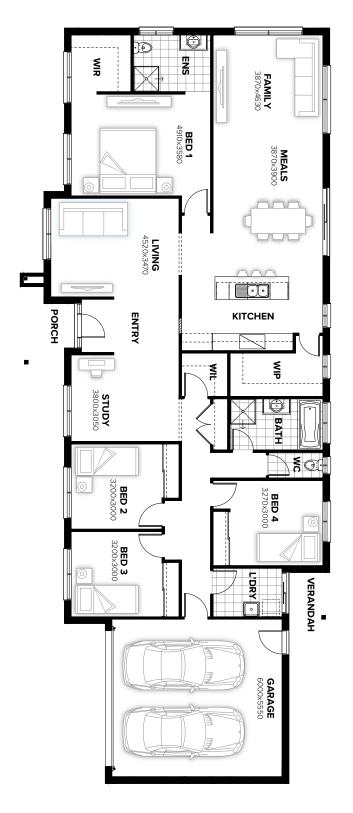

## **OPTION K1**

Provide Butlers Option in lieu of standard WIP with additional 3no. 900mm base cupboards,

1no. 150mm base cupboard,

Double bowl sink

5no. laminated wall to wall shelves,

Additional tiled splash back and bench top to suit.