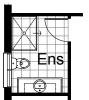

### **OPTION LD1**

**OPTION ENS1** 

Provide Ensuite upgrade with 900mm x 1200m tiled shower base, 1no. 1582mm wide vanity basin,

1no. 820 flush panel hinged door to suit.

Provide Laundry upgrade with Laminated insert trough, 2no. 800mm base cupboards, 2no. 800mm overhead cupboards, Additional tiled splash back and bench top to suit.