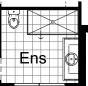

Provide Ensuite upgrade with

900mm x 1800mm tiles shower base in lieu of standard.