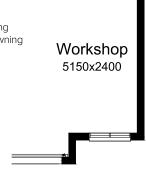

#### **OPTION G2**

Provide workshop to Garage including 1no. AAWF2015 aluminium feature awning window.

Increases area by 13.51m<sup>2</sup>. Increases width by 2400mm.