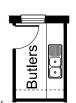

#### **OPTION K2**

Provide Butlers Option in lieu of standard WIP with

2no. 800mm base cupboards,

2no. 300mm base cupboards,

Double bowl sink,

5no. laminated wall to wall shelves,

Additional tiled splash back and bench top to suit in lieu of