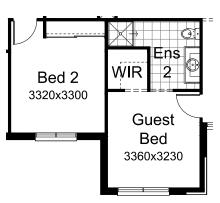

# **OPTION IP1**

Provide Guest Bedroom in lieu of standard Study, WIR and WIL. Provide additional site built plaster lined robe to Bed 2 with 2no. Gyprock sliding doors and 1no. hanging rail/Shelf, 1no. 900mm tiled in shower base, 1no. 1282mm wide vanity unit and toilet and 2no. 800mm wide openings with bulkhead above.