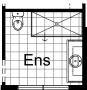

Provide Ensuite upgrade with

900mm x 1800mm tiles shower base in lieu of standard.