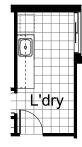

#### **OPTION LD1**

Provide Laundry option with 2no. 900mm base cupboards, 2no. 900mm overhead cupboards, Additional tiled splashback and benchtop to suit.