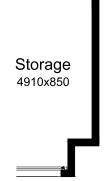

#### **OPTION G1**

Provide extension to Garage to create additional Storage area. Increases area by 4.58m<sup>2</sup>.

Increases width by 850mm.