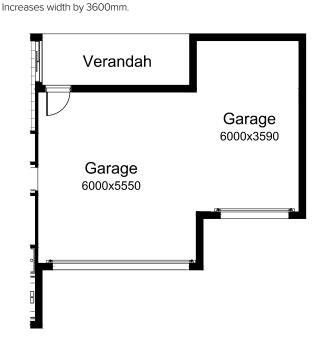

#### **OPTION G2**

Provide workshop to Garage including 1no. AAWF2015 aluminium feature awning window.

Increases area by 13.51m<sup>2</sup>. Increases width by 2400mm.