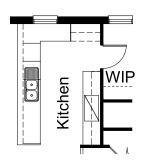

#### **OPTION K1**

Provide 'L' shape Kitchen with additional

2no. 800mm base cupboards,

2no. 800mm overhead cupboards,

1no. 900mm underbench oven with

1no. 900mm retractable rangehood over,

1no. 450mm base cupboard,

1no. 1050mm blind carcass with 1no. 600mm door,

1no. laminated MW provision,

1no. laminated DW provision,

2no. 900mm base cupboards and

1no. 450mm drawers.

Decrease Meals area by 200mm,

Relocate WIP hinged door and provide

1no. AFW1209 aluminium fixed window in lieu of standard

Additional tiled splash back and benchtop to suit.

#### **OPTION K2**

Provide Butlers Option in lieu of standard WIP with

2no. 800mm base cupboards,

2no. 300mm base cupboards,

Double bowl sink,

5no. laminated wall to wall shelves,

Additional tiled splash back and bench top to suit in lieu of