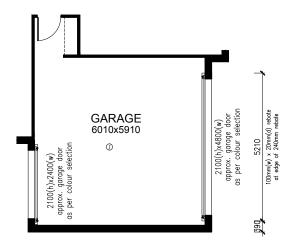

Provide Alfresco option with earth floor to Alfresco. Increases area by 15.24m<sup>2</sup>.



### **OPTION EP2**

Provide Alfresco option with 1no. brick pier and earth floor to Alfresco. Delete Rumpus and provide additional 1no. ASW 1812 aluminium sliding window to Meals. Increase Bed 4 length by 60mm (3260mm) & decrease Bed 4 width by 50mm (3750mm)



# OPTION K1

Provide WIP Upgrade to create Butlers Pantry including reduce 1No. run of 450mm deep shelving to 300mm deep, Provide 2No. 900mm base cabinets including infill cabinet for shelving with single bowl sink and additional 32mm laminate bench top and tiled splash back to suit, 1800(h) laminated shelving module and 2No. 300mm solar tube skylights.



**△**4





### **OPTION G1**

Provide roller door to rear of Garage.

Burbank. 🛕



## **OPTION IP3**

Provide 3-way Bathroom upgrade by reducing part Study by 600mm and provide 782mm vanity unit with mirror above including additional floor tiles to suit.