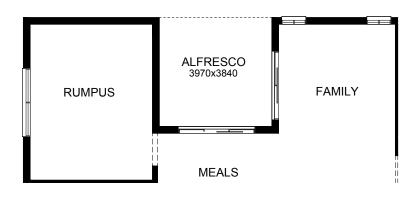

#### **OPTION EP1**

Provide Alfresco option with earth floor to Alfresco. Increases area by 15.24m<sup>2</sup>.