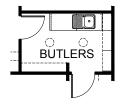

# OPTION K1

Provide WIP Upgrade to create Butlers Pantry including reduce 1No. run of 450mm deep shelving to 300mm deep, Provide 2No. 900mm base cabinets including infill cabinet for shelving with single bowl sink and additional 32mm laminate bench top and tiled splash back to suit, 1800(h) laminated shelving module and 2No. 300mm solar tube skylights.