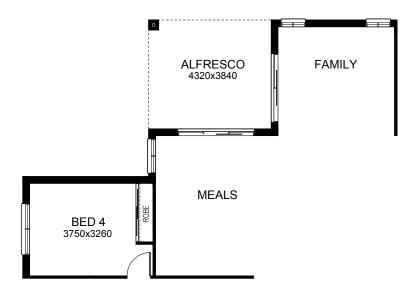

### **OPTION EP2**

Provide Alfresco option with 1no. brick pier and earth floor to Alfresco. Delete Rumpus and provide additional 1no. ASW 1812 aluminium sliding window to Meals. Increase Bed 4 length by 60mm (3260mm) & decrease Bed 4 width by 50mm (3750mm)