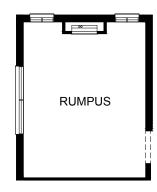

## **OPTION IP2**

Provide Real Flame Inspire 900 gas fireplace, 400mm off floor level in a 1550mm x 420mm boxed out plaster wall with a 4 sided black fascia to Rumpus room side wall. Provide 2no. ASW 1809 aluminium sliding window.