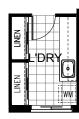

### **OPTION LD1**

Provide Laundry upgrade with laminated insert trough, 2no. 800mm base cupboards, 1no. 600mm base cupboards, 2no. 800mm overhead cupboards & 1no. 600mm overhead cupboards with additional tiled splash back and bench top to suit.