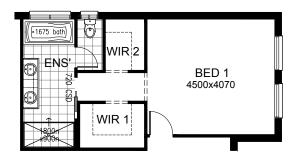

### **OPTION IP1**

Provide Ensuite upgrade option by deleting coats cupboard, decrease Ensuite width by 200mm and provide 1no. 720mm flush panel cavity sliding door. Provide additional 1no. 1800x900 tiled in shower base, 1no. 1782mm wide vanity unit with 2no. basins, 1no. 1675mm wide bath, 1no. ASW 1215 aluminium sliding window, in close toilet with 1no. 720mm flush panel hinged door and

In close toilet with Ino. 720mm flush panel hinged door and Ino. ASW 1006 alumnium sliding window.

Decrease Bed 1 width by 200mm (4500mm).

Increase WIR 1 width (2280mm), decrease WIR 2 width (1380mm) and delete left hand side hanging rail on WIR 2.