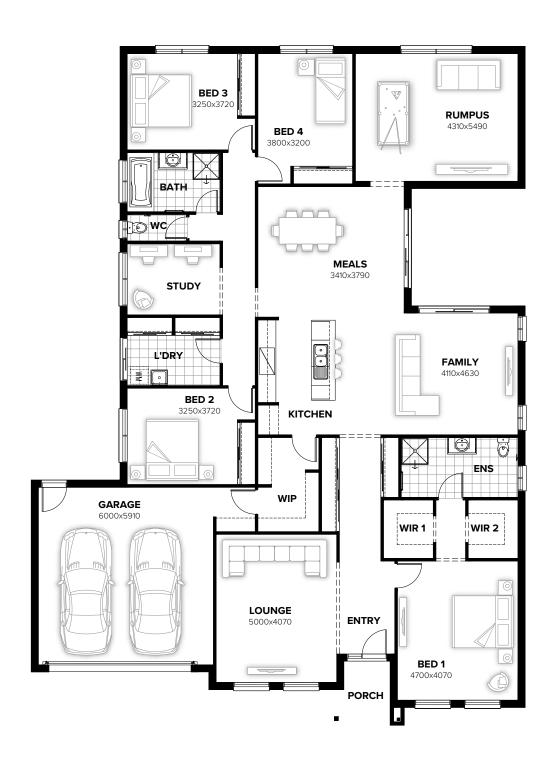

## FLOORPLAN OPTIONS

We personalise our floorplans.

Talk to us about our huge range of ready-to-go design options or simply visit www.burbank.com.au/south-australia for more details.

## Facades available:

Callington, Eastwood, Harrogate
Kent, Lancaster, Sheffield
Swansea, Wiltshire
Overall home width
Overall home length
22.91m

| Residence | 259.5m <sup>2</sup> | 27.9sq |
|-----------|---------------------|--------|
| Garage    | 41.2m <sup>2</sup>  | 4.4sq  |
| Porch     | 4.0m <sup>2</sup>   | 0.4sq  |
| Total     | 304.6m <sup>2</sup> | 32.8sq |

Listed details based on Sheffield facade floorplan (illustrated)





### **OPTION LD1**

Provide Laundry upgrade with laminated insert trough, 2no. 800mm base cupboards, 1no. 600mm base cupboards, 2no. 800mm overhead cupboards & 1no. 600