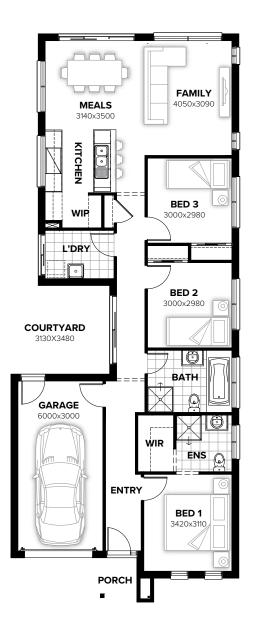

| Total     | 134.2m <sup>2</sup> | 14.4sq |
|-----------|---------------------|--------|
| Porch     | 2.3m <sup>2</sup>   | 0.2sq  |
| Garage    | 21.0m <sup>2</sup>  | 2.3sq  |
| Residence | 111.0m <sup>2</sup> | 11.6sq |

Listed details based on Sheffield facade floorplan (illustrated)