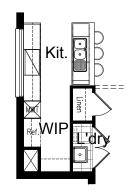

#### **OPTION K1**

Provide Kitchen upgrade option which includes larger Walk-in Pantry and moves Laundry into closet. Kitchen includes 900mm retractable rangehood within cabinet, 900mm cooktop, 900mm under bench oven, 450mm drawer unit, dishwasher provision, 3No. 900mm base cupboards, 1No. 150mm base cupboard, 2No. 900mm overhead cupboards, 1No. 600mm microwave tower with 3No. pot drawers, additional bench top and tiled splash back. Option also includes AFW0524 fixed window in lieu of standard. Also provide 4No. 450mm shelves to Linen closet in lieu of 300mm as standard.

#### **OPTION IP1**

Provide floor plan option which provides Walk-through Pantry with direct access to Laundry in lieu of standard. Option provides 820mm cavity sliding door in lieu of 820mm hinged door, and additional Coats closet with 620mm hinged door. Linen closet moves into Laundry with 620mm hinged door in lieu of standard.