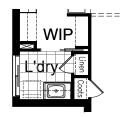

### **OPTION LD1**

Provide Laundry upgrade including laminate base cupboards and stainless steel inset trough including 2No. 800mm base cupboards, 2No. 800mm overhead cupboards, additional bench top and tiled splashback to suit.

# **OPTION LD2**

Provide Laundry upgrade including laminate base cupboards and stainless steel inset trough including 1No. 900mm base cupboard, 2No. 800mm overhead cupboards, 1No. 700mm overhead cupboard, additional bench top and tiled splashback to suit.

# **OPTION IP2**

**OPTION LD4** 

Provide floor plan option which provides separate WC. Option removes toilet pan from within Bath and moves it to separate WC through Laundry with additional 720mm hinged door and ASW1006 sliding window. Option removes ASD2115 sliding door to Laundry and provides AED2108 hinged access door. Note: Option not available in conjunction with any other option.