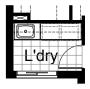

#### **OPTION LD3**

Provide Laundry upgrade including laminate base cupboards and stainless steel inset trough including 1No. 900mm base cupboard, 1No. 900mm overhead cupboard, additional bench top and tiled splashback

Note: Option only available in conjunction with option IP1.