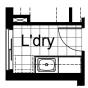

### **OPTION LD1**

Provide Laundry upgrade including laminate base cupboards and stainless steel inset trough including 2No. 800mm base cupboards, 2No. 800mm overhead cupboards, additional bench top and tiled splashback to suit.

# **OPTION LD2**

Provide Laundry upgrade including laminate base cupboards and stainless steel inset trough including 1No. 900mm base cupboard, 2No. 800mm overhead cupboards, 1No. 700mm overhead cupboard, additional bench top and tiled splashback to suit.