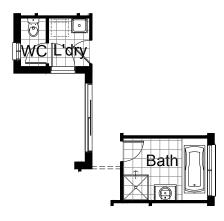

# **OPTION IP2**

**OPTION LD4** 

Provide floor plan option which provides separate WC. Option removes toilet pan from within Bath and moves it to separate WC through Laundry with additional 720mm hinged door and ASW1006 sliding window. Option removes ASD2115 sliding door to Laundry and provides AED2108 hinged access door. Note: Option not available in conjunction with any other option.