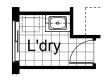

## **OPTION G1**

Provide extension to Garage to create additional Storage area. Increases area by 4.58m². Increases width by 850mm.