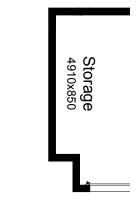

## **OPTION G1**

Provide extension to Garage to create additional Storage area. Increases area by 4.58m². Increases width by 850mm.