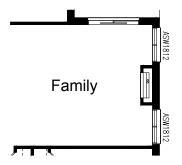

## OPTION IP1

Provide Real Flame Inspire 900 gas fireplace, 400mm off floor level in a 1400mm x 420mm boxed out plaster wall with a 4 sided black fascia to Family room side wall including additional 2no. 1800mm x 1210mm aluminium sliding window in lieu of 1no. 1800mm x 2410mm window.