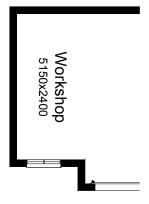

# **OPTION G1**

Provide extension to Garage to create Workshop area including additional window to suit.

Increases width by 2400mm. Increases area by 13.51m<sup>2</sup>.