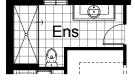

## **OPTION ENS1**

Provide Ensuite upgrade with 2100mm wide tiled shower base in lieu of standard and decrease aluminium sliding window to 1200mm x 850mm in lieu of 1200mm x 1450mm to suit.