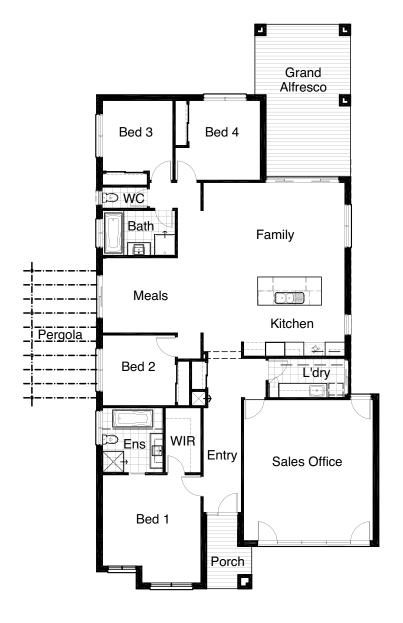

## Alder 2400

Summit facade

Innovation meets style in this spacious, four bedroom home. Cleverly designed around a central series of living spaces, the Alder boasts plenty of options for entertainment and for kicking back, easily suited to Saturday night dinner parties and lazy Sunday mornings on the couch. For families seeking a little bit of extra space, the rumpus room is great for the kids and their friends, while mum can easily supervise the action in the kitchen from the stylish island bench. When you're ready to celebrate outdoors, head out to your alfresco, grab the champagne and get the party started.

## Lot 4216 Galloway Drive Mernda Villages Mernda

| Total     | 237.66 sam | 25.58 sa |
|-----------|------------|----------|
| Garage    | 36.39 sqm  | 3.92 sq  |
| Porch     | 5.05 sqm   | 0.50 sq  |
| Alfresco  | 24.73 sqm  | 2.66 sq  |
| Residence | 171.49 sqm | 18.46 sq |
|           |            |          |