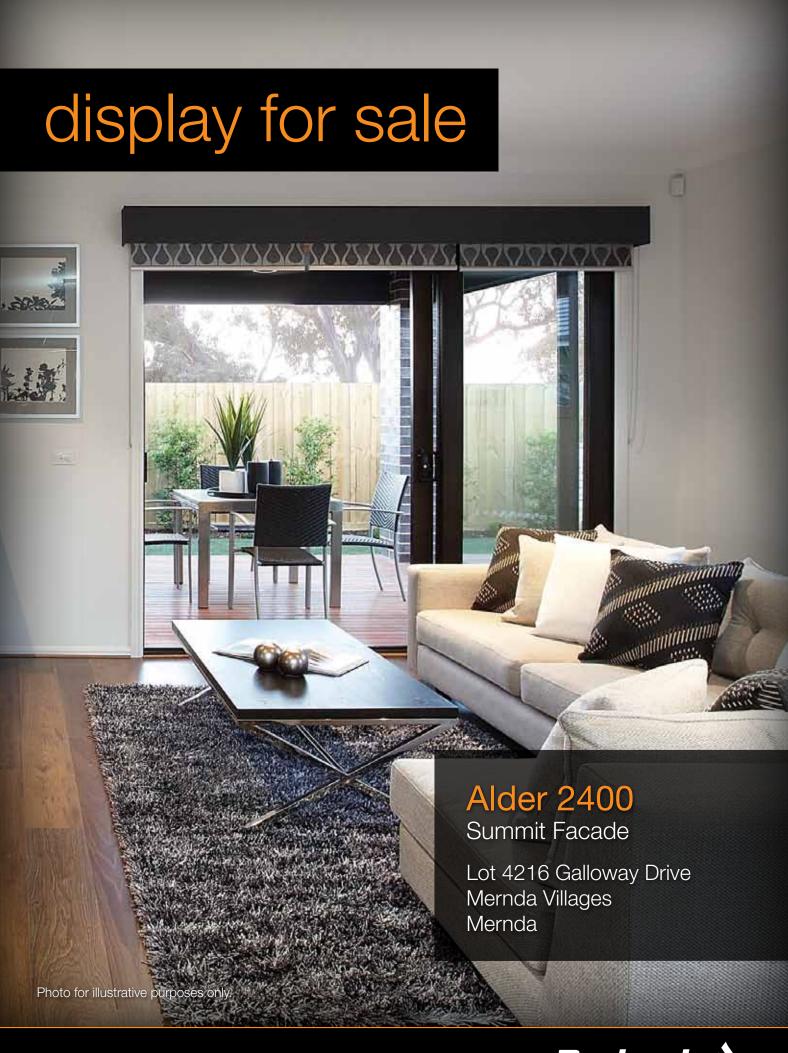

## Alder 2400

Summit facade

Innovation meets style in this spacious, four bedroom home. Cleverly designed around a central series of living spaces, the Alder boasts plenty of options for entertainment and for kicking back, easily suited to Saturday night dinner parties and lazy Sunday mornings on the couch. For families seeking a little bit of extra space, the rumpus room is great for the kids and their friends, while mum can easily supervise the action in the kitchen from the stylish island bench. When you're ready to celebrate outdoors, head out to your alfresco, grab the champagne and get the party started.

## Summit facade

## Lot 4216 Galloway Drive Mernda Villages Mernda

| Total     | 237.66 sam | 25.58 sa |
|-----------|------------|----------|
| Garage    | 36.39 sqm  | 3.92 sq  |
| Porch     | 5.05 sqm   | 0.50 sq  |
| Alfresco  | 24.73 sqm  | 2.66 sq  |
| Residence | 171.49 sqm | 18.46 sq |
|           |            |          |