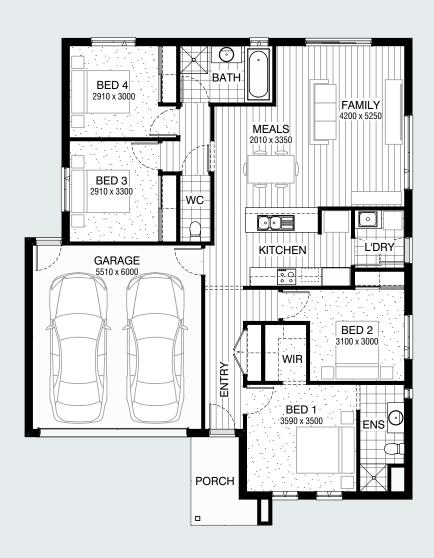

# House Dimensions

Total Width 12,590mm
Total Length 15,830mm

# **Design Dimensions**

 Residence
 130.7m²
 14.1sq

 Garage
 36.2m²
 3.9sq

 Porch
 5.2m²
 0.6sq

 Total
 172.3m²
 18.5sq

# CONCORD 19