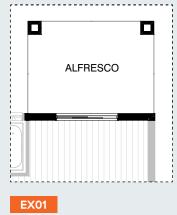

# EXTERNAL OPTION

#### **EXTERNAL OPTION**

#### **External Option 01**

Provide Alfresco to rear of Family with tiled hip roof, structural concrete floor, light point and 2No. 470mm x 470mm brick piers. Increases area by 14.35m<sup>2</sup>. Increase length by 3240mm.

Overall width is 4430mm.