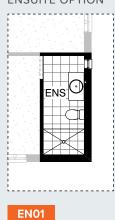

## **ENSUITE OPTION**

#### **ENSUITE OPTION**

#### **Ensuite Option 01**

Provide Ensuite option with  $1450 \, \text{mm} \times 900 \, \text{mm}$  tiled shower in lieu of  $900 \, \text{mm} \times 900 \, \text{mm}$  tiled shower and framed void.