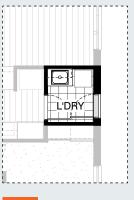

# LAUNDRY OPTION

L01

#### LAUNDRY OPTION

## **Laundry Option 01**

Provide Laundry option with inset trough in 800mm wide base cupboard, 800mm wide overhead cupboard and additional tiled splashback and benchtop to suit.