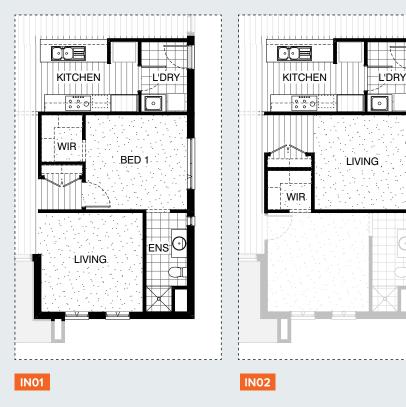

# INTERNAL OPTIONS

#### **INTERNAL OPTIONS**

#### **Internal Option 01**

Provide 3 Bedroom floor plan option with Living to front and relocate Bed 1 to Bed 2 location.

1No. 2057mm  $\times$  1810mm aluminium awning window to Bed 1 in lieu of standard.

Relocate Kitchen 350mm towards rear and reconfigure Laundry and WIR / Linen cupboard to suit.

Remove 2No. 150mm underbench cabinets and provide laminated benchtop with 900mm underbench oven, cooktop and retractable rangehood above in lieu of standard.

#### **Internal Option 02**

Provide 3 Bedroom floor plan option with Living in lieu of Bed 2. Relocate Kitchen 350mm towards rear and reconfigure Laundry and WIR / Linen cupboard to suit.

1No. 2057mm x 1810mm aluminium awning window to Living in lieu of standard.

1No. 900mm underbench oven and cooktop to Kitchen in lieu of 2No. 150mm base cupboards.