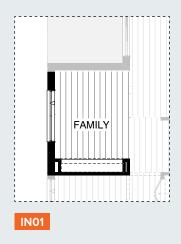

#### **Internal Option 01**

Provide built-in joinery option to Family, Including:

450mm deep 32mm thick laminate benchtop,

3No. 700mm T.V cupboard units, 1No. 300mm open shelf,

2No. voids to accommodate.

Note: 1800mm x 1810mm aluminium awning window moves 120mm as

shown