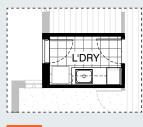

## **FLOORPLAN OPTIONS**

Master Laundry Design

### **Laundry Option 01**

Provide Laundry upgrade option including: inset trough with 32mm laminate Benchtop.

1No. 800mm base cupboard,

1No. 400mm base cupboard,

1No. 800mm overhead cupboard,

1No. 400mm overhead cupboard.

1No. 450mm laminated Linen unit.

Additional benchtop and tiled splashback to suit.