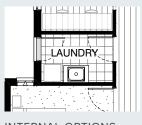

## **LAUNDRY OPTIONS**

### **Laundry Option 01**

Provide Laundry upgrade option including: inset trough with 32mm laminate Benchtop.

1No. 800mm base cupboard,

1No. 400mm base cupboard,

1No. 800mm overhead cupboard,

1No. 400mm overhead cupboard.

1No. 450mm laminated Linen unit.

Additional benchtop and tiled splashback to suit.