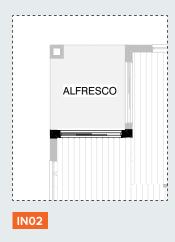

### Internal Option 02

Provide 2095mm x 2170mm aluminium sliding door to Alfresco.