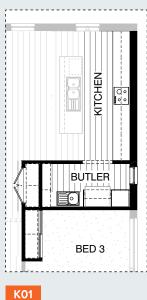

### **Kitchen Option 01**

Provide Kitchen option with Butler's Pantry in lieu of Walk-in Pantry and relocated Ref. space.

Butler's Pantry includes:

32mm laminate benchtop with single bowl sink,

1No. 700mm base cupboard,

1No. 400mm base cupboard,

open shelf over Ref space,

1No. 600mm full height laminate cupboard with 5No. 450mm shelves,

1No. 1800mm(h) x 300mm (w) adjustable open shelf unit,

additional tiled splash back to suit.

1No. 1800mm x 610mm aluminium fixed window.

Kitchen includes:

Cabinetry to cooktop wall is unchanged except that the infills decrease to accommodate.

Island bench cabinetry is unchanged.

Relocate Linen cupboard with 2No. 620mm hinged doors in lieu of standard.

Relocate Bed 3 Robe and increase in width.

Note: Option removes Study Nook. Option Internal06 not available. Option takes 90mm from Kitchen and Meals to accommodate.