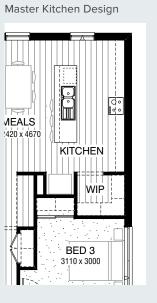

10.5m

1DEAL LOT LENGTH 28m





# Facades Available:

Avenue, Bayview, Boulevard, Parkway (illustrated) and Strand

# House Dimensions

Total Width 9,110mm
Total Length 21,720mm

# Design Dimensions

| Residence | 148.3m <sup>2</sup> | 16.0sq |  |
|-----------|---------------------|--------|--|
| Garage    | 23.9m <sup>2</sup>  | 2.6sq  |  |
| Porch     | 4.0m <sup>2</sup>   | 0.4sq  |  |
| Alfresco  | 7.9m <sup>2</sup>   | 0.9sq  |  |
| Total     | 184.1m <sup>2</sup> | 19.8sq |  |
|           |                     |        |  |



## **FLOORPLAN OPTIONS**







Master Laundry Design



















#### **OPTION DESCRIPTIONS**

#### KITCHEN OPTIONS

### **Kitchen Option 01**

Provide Kitchen option with Butler's Pantry in lieu of Walk-in Pantry and relocated Ref. space.

Butler's Pantry includes:

32mm laminate benchtop with single bowl sink,

1No. 700mm base cupboard,

1No. 400mm base cupboard,

open shelf over Ref space,

1No. 600mm full height laminate cupboard with 5No. 450mm shelves,

1No. 1800mm(h) x 300mm (w) adjustable open shelf unit,

additional tiled splash back to suit.

1No. 1800mm x 610mm aluminium fixed window.

Kitchen includes:

Cabinetry to cooktop wall is unchanged except that the infills decrease to accommodate.

Island bench cabinetry is unchanged.

Relocate Linen cupboard with 2No. 620mm hinged doors in lieu of stan