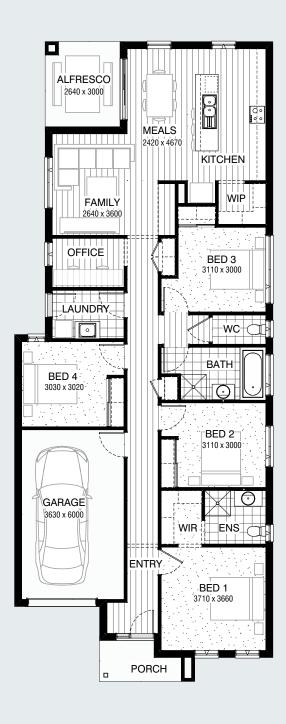

10.5m

1DEAL LOT LENGTH 28m

# Facades Available:

Avenue, Bayview, Boulevard, Parkway (illustrated) and Strand

# House Dimensions

Total Width 9,110mm
Total Length 21,720mm

# Design Dimensions

| Residence | 148.3m <sup>2</sup> | 16.0sq |  |
|-----------|---------------------|--------|--|
| Garage    | 23.9m <sup>2</sup>  | 2.6sq  |  |
| Porch     | 4.0m <sup>2</sup>   | 0.4sq  |  |
| Alfresco  | 7.9m <sup>2</sup>   | 0.9sq  |  |
| Total     | 184.1m <sup>2</sup> | 19.8sq |  |
|           |                     |        |  |