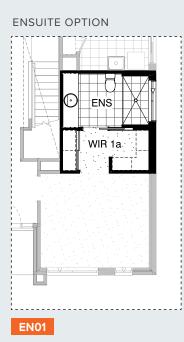

#### **ENSUITE OPTIONS**

#### **Ensuite Option 01**

Provide Ensuite upgrade option, including:

1No. 920mm cavity sliding door and

 $350 \, \mathrm{mm} \times 1450 \, \mathrm{mm}$  Aluminium fixed window in-lieu of standard, wall to wall tiled shower with Nib walls each side, and  $1782 \, \mathrm{mm}$  vanity with single basin including 1 row tiling beneath mirror to suite wall-to-wall benchtop including returns.

Revert WIR1b to robe with sliding doors and increase WIR1a.