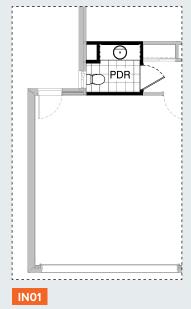

#### **INTERNAL OPTIONS**

#### **Internal Option 01**

Provide Powder upgrade option, including:
1No. 1282mm vanity with single basin including
1 row tiling beneath mirror to suite wall-to-wall
benchtop including returns. Increase void to suit.