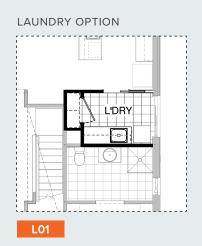

### LAUNDRY OPTION

### **Laundry Option 01**

Provide Laundry upgrade with laminate base and overhead cupboards and stainless steel inset trough, including:

2No. 800mm base cupboards,

2No. 800mm overhead cupboards,

Built-in linen with 1No. 870 hinged door and

4No. 450mm wide shelvings,

32mm laminate benchtop and tiled splashback to suit.