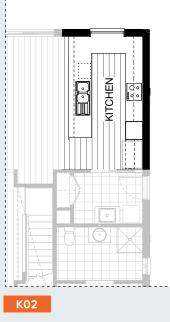

### **Kitchen Option 02**

Provide "U" shape Kitchen upgrade option, including:

Kitchen

1No. 900mm base cupboard,

3No. 600mm base cupboards,

1No. 600mm under-bench oven and cooktop,

2No. 150mm base cupboards,

2No. 450mm corner base cupboards,

1No. 450mm drawer unit,

2No. 600mm overhead cupboards,

1No. 900mm retractable rangehood,

1No. 800mm laminate shelving unit,

1No. 600mm full height cupboard,

1No. open shelf over Ref space,

microwave provision with pot drewer,

D/W provision,

Double bowl sink.

1200mm x 1210mmm Aluminium fixed window

with no bottom reveal in lieu of standard.