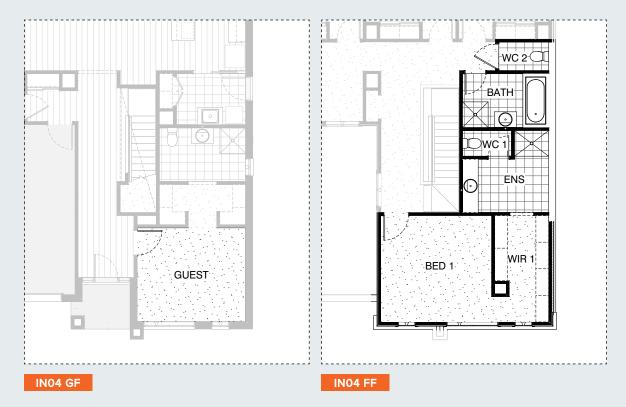

### **Internal Option 04**

Provide Bed 1, ensuite and WIR to first floor and rename ground floor Bed 1 to Guest, including:

Ensuite

Enclosed WC with 1No. 720mm hinged door,

1782mm vanity with single basin including 1 row tiling

beneath mirror to suit wall-to-wall benchtop including returns and 1200mm x 900mm wall to wall shower.

Red 1

Additional stud wall with 1No. 870mm hinged door. WIR 1

2No. 450mm shelving with hanging rail below,

Heating stack relocated. Notes

-Relocate office and Living to ground floor.

-Bathroom and WC relocated closer to the bedrooms.

-Additional balustrade required.