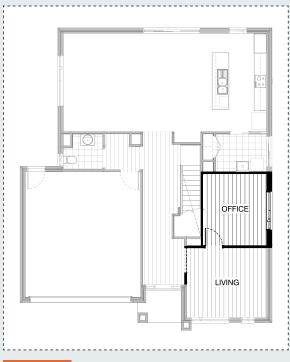

IDEAL LOT WIDTH

14m

IDEAL LOT LENGTH







### Facades Available:

Acacia (illustrated), Avondale, Esplanade, Belleview, Brookwater

# House Dimensions

Total Width 11,990mm
Total Length 14,390mm

# **Design Dimensions**

| Ground Floor | 111.7m <sup>2</sup> | 12.0sq |  |
|--------------|---------------------|--------|--|
| First Floor  | 109.0m <sup>2</sup> | 11.7sq |  |
| Garage       | 36.5m <sup>2</sup>  | 3.9sq  |  |
| Porch        | 3.0m <sup>2</sup>   | 0.3sq  |  |
| Total        | 260.2m <sup>2</sup> | 28.0sq |  |
|              |                     |        |  |



# FLOORPLAN OPTIONS



## KITCHEN OPTIONS









### INTERNAL OPTIONS





IN02

## FLOORPLAN OPTIONS



# INTERNAL OPTIONS





IN03 GF

IN03 FF

## FLOORPLAN OPTIONS



# INTERNAL OPTIONS





#### **OPTION DESCRIPTIONS**

#### KITCHEN OPTIONS

### **Kitchen Option 01**

Provide "L" shape Kitchen upgrade option, including:

Kitchen.

1No. 900mm base cupboard,

1No. 900mm blind base cupboard with 450mm door,

2No. 450mm base cupboards,

2No. 150mm base cupboards,

2No. 450mm overhead cupboards,

1No. 900mm retractable rangehood,

2No. 600mm full height cupboards,

2No. 300mm laminate shelving,

1No. 600mm under-bench oven and cooktop,

1No. open shelf over Ref space,

D/W provision.

Double bowl sink.

1No. 1200mm x 1810mm Aluminium fixed window

with no bottom reveal

in lieu of standard.

Island.

1No. 900mm base cupboard,

1No. 450mm set of drawers,

microwave provision with pot drawer.

### **Kitchen Option