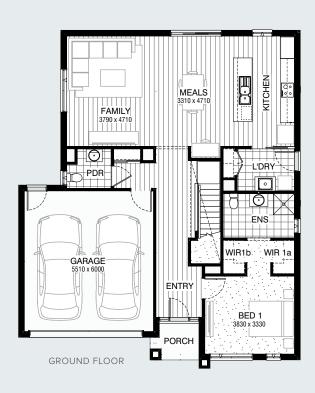

# House Dimensions

Total Width 11,990mm
Total Length 14,390mm

# **Design Dimensions**

| Ground Floor | 111.7m <sup>2</sup> | 12.0sq |  |
|--------------|---------------------|--------|--|
| First Floor  | 109.0m <sup>2</sup> | 11.7sq |  |
| Garage       | 36.5m <sup>2</sup>  | 3.9sq  |  |
| Porch        | 3.0m <sup>2</sup>   | 0.3sq  |  |
| Total        | 260.2m <sup>2</sup> | 28.0sq |  |
|              |                     |        |  |