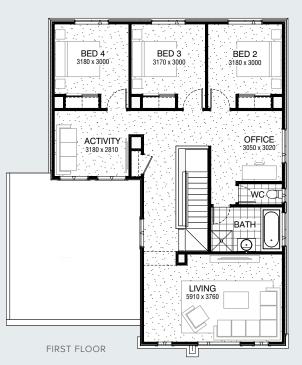

# **Design Dimensions**

| Ground Floor | 111.7m <sup>2</sup> | 12.0sq |  |
|--------------|---------------------|--------|--|
| First Floor  | 109.0m <sup>2</sup> | 11.7sq |  |
| Garage       | 36.5m <sup>2</sup>  | 3.9sq  |  |
| Porch        | 3.0m <sup>2</sup>   | 0.3sq  |  |
| Total        | 260.2m <sup>2</sup> | 28.0sq |  |
|              |                     |        |  |