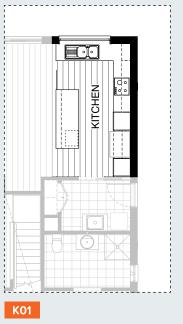

### **Kitchen Option 01**

Provide "L" shape Kitchen upgrade option, including:

Kitchen.

1No. 900mm base cupboard,

1No. 900mm blind base cupboard with 450mm door,

2No. 450mm base cupboards,

2No. 150mm base cupboards,

2No. 450mm overhead cupboards,

1No. 900mm retractable rangehood,

2No. 600mm full height cupboards,

2No. 300mm laminate shelving,

1No. 600mm under-bench oven and cooktop,

1No. open shelf over Ref space,

D/W provision.

Double bowl sink.

1No. 1200mm x 1810mm Aluminium fixed window

with no bottom reveal

in lieu of standard.

Island.

1No. 900mm base cupboard,

1No. 450mm set of drawers,

microwave provision with pot drawer.