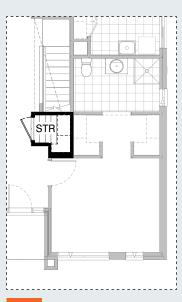

### **Internal Option 02**

Provide Storage area under the staircase with

1No. 820mm hinged door and

4No. 450mm wide shelving.

Note: additional walls required to accomodate.