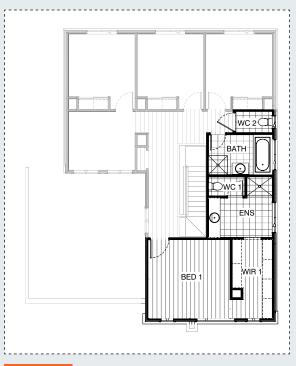

IDEAL LOT WIDTH

14m

IDEAL LOT LENGTH







### Facades Available:

Acacia (illustrated), Avondale, Esplanade, Belleview, Brookwater

# House Dimensions

Total Width 11,990mm
Total Length 14,390mm

# **Design Dimensions**

| Ground Floor | 111.7m <sup>2</sup> | 12.0sq |  |
|--------------|---------------------|--------|--|
| First Floor  | 109.0m <sup>2</sup> | 11.7sq |  |
| Garage       | 36.5m <sup>2</sup>  | 3.9sq  |  |
| Porch        | 3.0m <sup>2</sup>   | 0.3sq  |  |
| Total        | 260.2m <sup>2</sup> | 28.0sq |  |
|              |                     |        |  |



# FLOORPLAN OPTIONS



## KITCHEN OPTIONS









### INTERNAL OPTIONS





IN02

## FLOORPLAN OPTIONS



# INTERNAL OPTIONS





IN03 GF

IN03 FF

## FLOORPLAN OPTIONS



# INTERNAL OPTIONS





#### **OPTION DESCRIPTIONS**

#### KITCHEN OPTIONS

### **Kitchen Option 01**

Provide "L" shape Kitchen upgrade option, including:

Kitchen.

1No. 900mm base cupboard,

1No. 900mm blind base cupboard with 450mm door,

2No. 450mm base cupboards,

2No. 150mm base cupboards,

2No. 450mm overhead cupboards,

1No. 900mm retractable rangehood,

2No. 600mm full height cupboards,

2No. 300mm laminate shelving,

1No. 600mm under-bench oven and cooktop,

1No. open shelf over Ref space,

D/W provision.

Double bowl sink.

1No. 1200mm x 1810mm Aluminium fixed window

with no bottom reveal

in lieu of standard.

Island.

1No. 900mm base cupboard,

1No. 450mm set of drawers,

microwave provision with pot drawer.

### **Kitchen Option 0