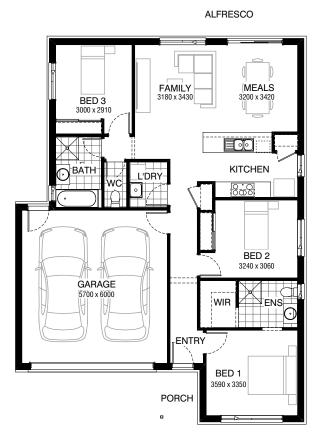

.

0

•

|                                                                                                                              | Facades available:<br>Coastal, Delta, Kingston, Nouveau |        | Residence | 108.3m <sup>2</sup> | 11.7sq |
|------------------------------------------------------------------------------------------------------------------------------|---------------------------------------------------------|--------|-----------|---------------------|--------|
| <b>FLOORPLAN OPTIONS</b><br>We personalise our floorplans. Talk to us about our huge<br>range of ready-to-go design options. |                                                         |        | Garage    | 37.4m <sup>2</sup>  | 4.0sq  |
|                                                                                                                              | Salisbury, Traditional, York                            |        | Porch     | 3.4m <sup>2</sup>   | 0.4sq  |
|                                                                                                                              | Overall home width                                      | 11.27m | Alfresco  | 12.0m <sup>2</sup>  | 1.3sq  |
|                                                                                                                              | Overall home length                                     | 16.84m | Total     | 161.1m <sup>2</sup> | 17.4sq |
|                                                                                                                              |                                                         |        |           |                     |        |

Listed details based on Traditional facade floorplan (illustrated)

\*Copyright conditions. All photos and illustrations are representative only. Floor plans and specifications may be varied by Burbank without notice, the dimensions are diagrammatic only and a Building Contract with final drawings will display correct dimensions and detail. All designs are the property of Burbank and must not be used, reproduced, copied or varied, wholly or in part without written permission from an authorised Burbank representative. Copyright Burbank Australia (QLD) Pty Ltd. ABN 77 103 014 615. QBCC 1046544.