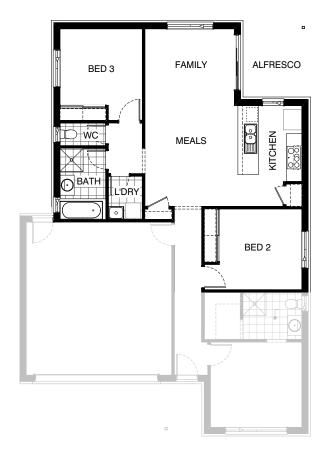

## **Option External01**

Provide Alternate floor plan layout option to be used for 12.5m x 20m block size ONLY.

Option rearranges layout as shown to accomodate.

\*Copyright conditions. All photos and illustrations are representative only. Floor plans and specifications may be varied by Burbank without notice, the dimensions are diagrammatic only and a Building Contract with final drawings will display correct dimensions and detail. All designs are the property of Burbank and must not be used, reproduced, copied or varied, wholly or in part without written permission from an authorised Burbank representative. Copyright Burbank Australia (QLD) Pty Ltd. ABN 77 103 014 615. QBCC 1046544.