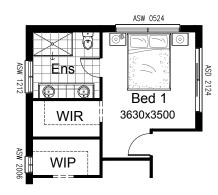

### **OPTION ENS1**

Provide Ensuite upgrade including 1500x900mm tiled shower base and 2082mm vanity with drawers and 2No. basins. Move ASW1212 window as shown. Decreases WIR and WIP widths to 1350mm each. Replace ASW2009 window to WIP with ASW2006 as shown.