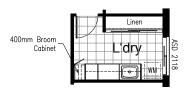

#### **OPTION LD1**

Provide Laundry upgrade including laminate base cupboards and stainless steel inset trough including 2No. 800mm base cupboards, 450mm base cupboard, 2No. 800mm overhead cupboards and 450mm overhead cupboard, 400mm broom cabinet, additional benchtop and tiled splashback to suit.