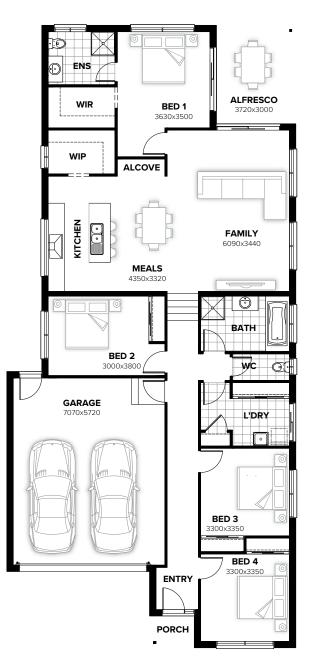

# ASHGROVE 223

|                          | Facades available:<br>Coastal, Delta, Kingston, Nouveau<br>Salisbury, Traditional, York |        | Residence | 166.8m <sup>2</sup> | 18.0sq |
|--------------------------|-----------------------------------------------------------------------------------------|--------|-----------|---------------------|--------|
|                          |                                                                                         |        | Garage    | 43.7m <sup>2</sup>  | 4.7sq  |
|                          |                                                                                         |        | Porch     | 2.0m <sup>2</sup>   | 0.2sq  |
| alk to us about our huge | Overall home width                                                                      | 10.91m | Alfresco  | 11.2m <sup>2</sup>  | 1.2sq  |
| ions.                    | Overall home length                                                                     | 23.51m | Total     | 223.7m <sup>2</sup> | 24.1sq |
|                          |                                                                                         |        |           |                     |        |