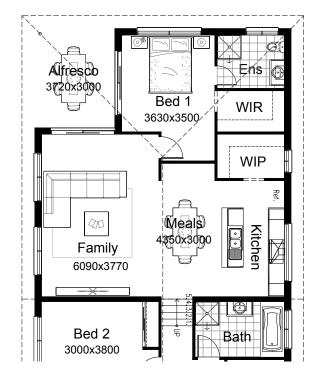

# ASHGROVE 223

|                          | Facades available:<br>Coastal, Delta, Kingston, Nouveau<br>Salisbury, Traditional, York |        | Residence | 166.8m <sup>2</sup> | 18.0sq |
|--------------------------|-----------------------------------------------------------------------------------------|--------|-----------|---------------------|--------|
|                          |                                                                                         |        | Garage    | 43.7m <sup>2</sup>  | 4.7sq  |
|                          |                                                                                         |        | Porch     | 2.0m <sup>2</sup>   | 0.2sq  |
| alk to us about our huge | Overall home width                                                                      | 10.91m | Alfresco  | 11.2m <sup>2</sup>  | 1.2sq  |
| ions.                    | Overall home length                                                                     | 23.51m | Total     | 223.7m <sup>2</sup> | 24.1sq |
|                          |                                                                                         |        |           |                     |        |

## We personalise our floorplans. Talk to us

FLOORPLAN OPTIONS

range of ready-to-go design options.

Listed details based on Traditional facade floorplan (illustrated)

\*Copyright conditions. All photos and illustrations are representative only. Floor plans and specifications may be varied by Burbank without notice, the dimensions are diagrammatic only and a Building Contract with final drawings will display correct dimensions and detail. All designs are the property of Burbank and must not be used, reproduced, copied or varied, wholly or in part without written permission from an authorised Burbank representative. Copyright Burbank Australia (QLD) Pty Ltd. ABN 77 103 014 615. QBCC 1046544.