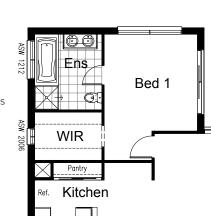

#### **OPTION ENS2**

Provide Ensuite upgrade including 900x900mm tiled shower base and 1282mm vanity with 2No. basins, 1675mm bath and move toilet pan to new location. Move ASW1212 window as shown. Increases WIR to 1800mm wide with additional ASW2006 window. WIP becomes standard Pantry with sliding doors.