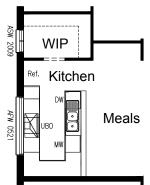

#### **OPTION K1**

Provide U-shaped Kitchen upgrade including 900mm canopy rangehood, 900mm electric cooktop, 600mm under bench oven, 450mm drawer unit, dishwasher provision, microwave provision with pot drawer, 1000mm base cupboard, 2No. 900x900mm base corner cupboards, 2No. 700mm base cupboards, 600mm base cupboard, additional bench top and tiled splashback to suit.

## **OPTION K2**

Provide Butler's Pantry Kitchen upgrade including standard Kitchen inclusions plus 1No. single bowl sink, 900x900mm base corner cupboard, 800mm base cupboard, 700mm base cupboard, 300mm base cupboard, 450mm open shelves as shown, additional bench top and tiled splashback to suit. Replace ASW2009 window with ASW1009.