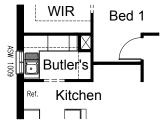

## **OPTION K2**

Provide Butler's Pantry Kitchen upgrade including standard Kitchen inclusions plus 1No. single bowl sink, 900x900mm base corner cupboard, 800mm base cupboard, 700mm base cupboard, 300mm base cupboard, 450mm open shelves as shown, additional bench top and tiled splashback to suit. Replace ASW2009 window with ASW1009.