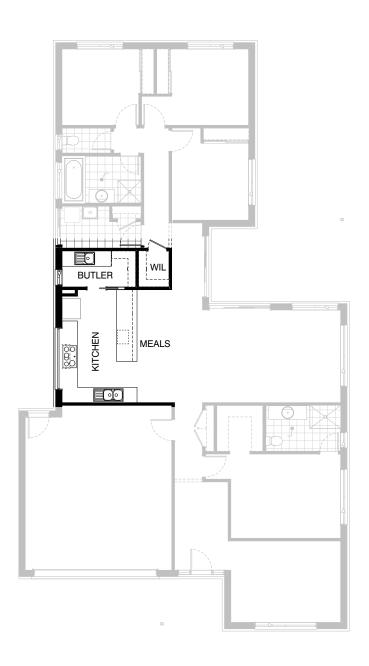

This Option relocates Bed 1, including Ensuite and Walk-in Robe, to the rear of the house.

Also provides an adjacent full Guest suite with dedicated Ensuite and Walk-through Robe.

Bed 2 & 3 with built-in Robes,

Bathroom and separate WC replace Bed 1 and Lounge to the front of the house.

Windows added and reconfigured to suit as shown.

This Option relocates Bed 1, including Ensuite and Walk-in Robe, to the rear of the house. Also provides an adjacent Study and Bed 4 with biult-in Robe. Bed 2 & 3 with built-in Robes, Bathroom and separate WC replace Bed 1 and Lounge to the front of the house. Windows added and reconfigured to suit as shown.