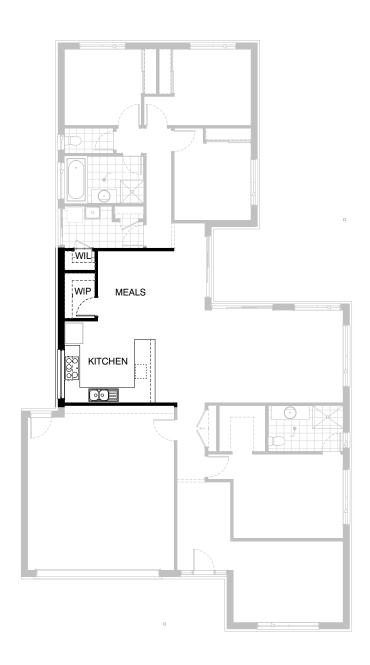

Provide Kitchen upgrade with U-shaped benchtop with Walk-in Pantry with additional open shelving. Reconfigure Kitchen base cupboards, under bench oven, cook top and rangehood to suit. Remove ASW2024 and replace with AFW 0519. Also adds Walk-in Linen to laundry.