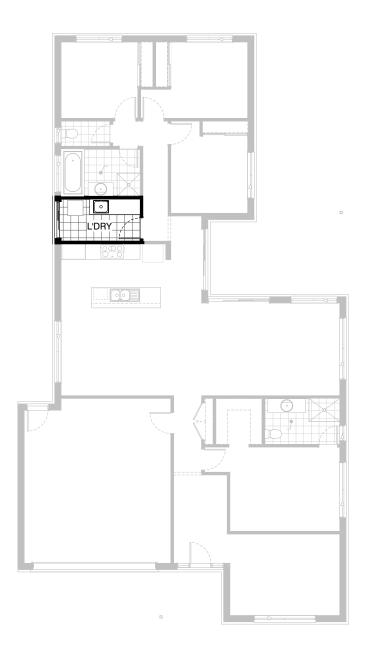

#### **Option Laundry01**

Provide Laundry option with additional laminate counter with benchtop in lieu of standard stainless steel unit. Provide extra base cupboards, additional tiled splashback and benchtop to suit.