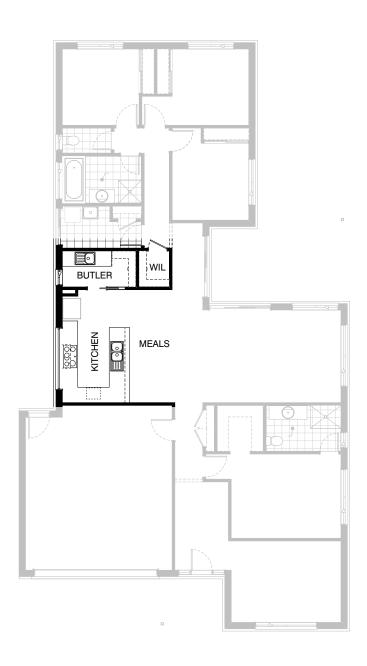

Provide Kitchen option with Butler's Pantry including additional open shelving, benchtop, single bowl sink and ASW 2009 window. Remove standard laminate Pantry and reconfigure base cupboards to suit. Also adds small Linen cupboard to Laundry.

Provide Kitchen option with U-shaped benchtop and Butler's Pantry including additional open shelving, benchtop, single bowl sink and ASW 2006 window. Remove standard laminate Pantry. Provide Walk-in Linen accessed from Passage. Reconfigure base cupboards, under bench oven, cook top and rangehood to suit. Remove ASW 2024 window and replacewithAFW 0524 window below rangehood.

Provide Kitchen option with L-shaped benchtop and Butler's Pantry including additional open shelving, benchtop, single bowl sink and ASW 2006 window. Remove standard laminate Pantry. Provide Walk-in Linen accessed from Passage. Reconfigure base cupboards, under bench oven, cook top and rangehood to suit. Remove ASW 2024 window and replace with AFW 0524 window below rangehood.