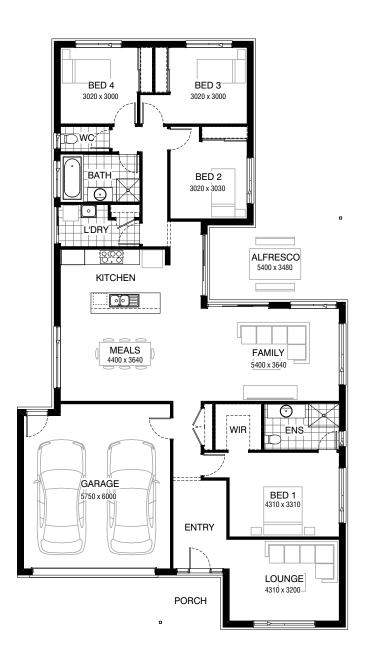

Fits min lot width Fits min lot depth 14.0m 28.0m

**△**4

2

#### FLOORPLAN OPTIONS

We personalise our floorplans. Talk to us about our huge range of ready-to-go design options.

| Facades | available: |
|---------|------------|
|         |            |

Coastal, Delta, Kingston, Nouveau
Salisbury, Traditional, York

Overall home width 12.83m

Overall home length 22.91m

| Residence | 174.9m <sup>2</sup> | 18.8sq |
|-----------|---------------------|--------|
| Garage    | 39.8m <sup>2</sup>  | 4.3sq  |
| Porch     | 5.4m <sup>2</sup>   | 0.6sq  |
| Alfresco  | 17.9m <sup>2</sup>  | 1.9sq  |
| Total     | 238.0m <sup>2</sup> | 25.6sq |

Listed details based on Traditional facade floorplan (illustrated)

**△**4