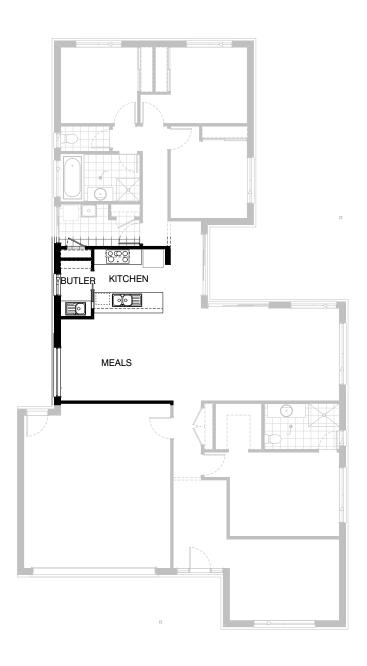

Provide Kitchen option with Butler's Pantry including additional open shelving, benchtop, single bowl sink and ASW 2009 window. Remove standard laminate Pantry and reconfigure base cupboards to suit. Also adds small Linen cupboard to Laundry.