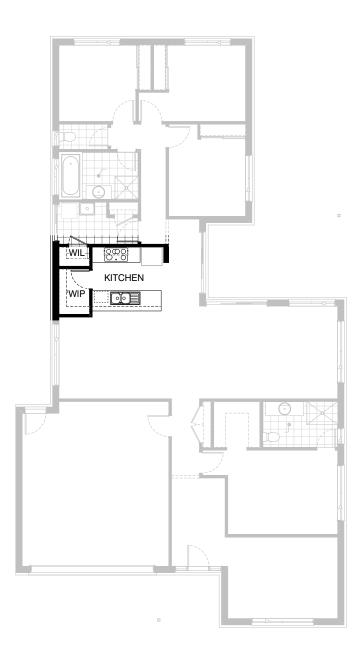

## **Option Kitchen01**

Provide Kitchen upgrade adding Walk-in Pantry to Kitchen with additional open shelving. Also adds Walk-in Linen to Laundry. Remove standard laminate Pantry and reconfigure base cupboards to suit.