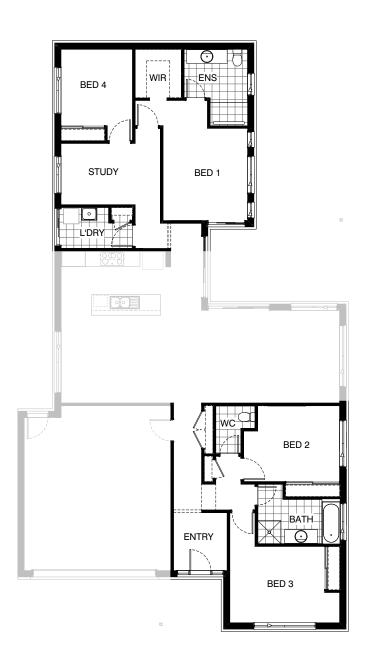

This Option relocates Bed 1, including Ensuite and Walk-in Robe, to the rear of the house.

Also provides an adjacent full Guest suite with dedicated Ensuite and Walk-through Robe.

Bed 2 & 3 with built-in Robes,

Bathroom and separate WC replace Bed 1 and Lounge to the front of the house.

Windows added and reconfigured to suit as shown.

This Option relocates Bed 1, including Ensuite and Walk-in Robe, to the rear of the house. Also provides an adjacent Study and Bed 4 with biult-in Robe. Bed 2 & 3 with built-in Robes, Bathroom and separate WC replace Bed 1 and Lounge to the front of the house. Windows added and reconfigured to suit as shown.