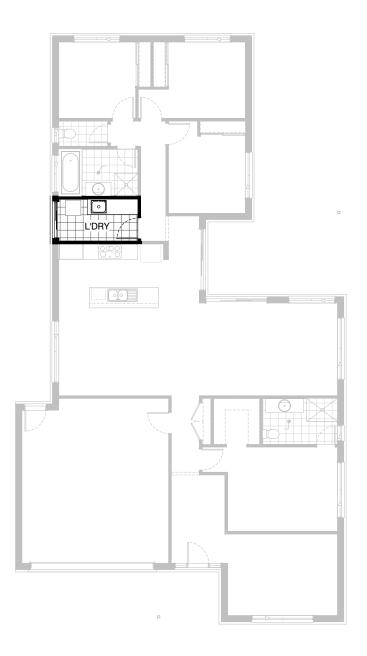

## **Option Laundry02**

Provide Laundry option with additional laminate counter with benchtop in lieu of standard stainless steel unit. Provide extra base cupboards, additional tiled splashback and benchtop to suit. Also adds Walk-in Linen to Laundry when combined with Options Kitchen01 and Kitchen02 (as shown).