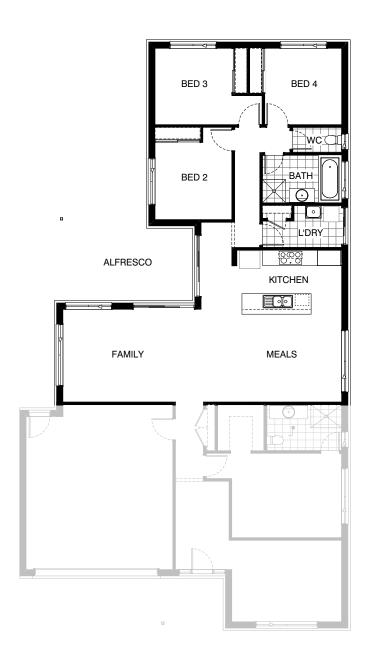

bench oven, cook top and rangehood to suit. Remove ASW 2024 window and replace with AFW 0524 window below rangehood.











This Option relocates Bed 1, including Ensuite and Walk-in Robe, to the rear of the house.

Also provides an adjacent full Guest suite with dedicated Ensuite and Walk-through Robe.

Bed 2 & 3 with built-in Robes,

Bathroom and separate WC replace Bed 1 and Lounge to the front of the house.

Windows added and reconfigured to suit as shown.











This Option relocates Bed 1, including Ensuite and Walk-in Robe, to the rear of the house. Also provides an adjacent Study and Bed 4 with biult-in Robe. Bed 2 & 3 with built-in Robes, Bathroom and separate WC replace Bed 1 and Lounge to the front of the house. Windows added and reconfigured to suit as shown.











Mirrored rear section of the house.











Provide corner sliding door to Alfresco.











## **Option Ensuite01**

Provide Ensuite upgrade including additional 1675 bath. Adds 460mm length to Ensuite taken from WIR and new Robe to bedroom area. Remove 900mm x 1200mm tiled shower base and replace with 900mm x 900mm tiled shower base.

Move toilet pan and shower to suit. Remove 1482mm vanity unit and replace with 782mm unit. Remove ASW 1806 window and replace with ASW1215 window.









#### **Option Laundry01**

Provide Laundry option with additional laminate counter with benchtop in lieu of standard stainless steel unit. Provide extra base cupboards, additional tiled splashback and benchtop to suit.











## **Option Laundry02**

Provide Laundry option with additional lam