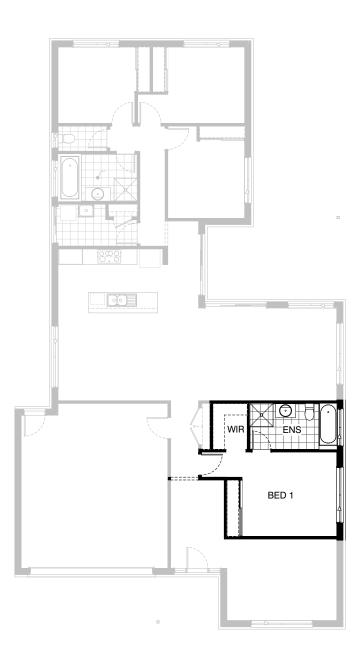

## **Option Ensuite01**

Provide Ensuite upgrade including additional 1675 bath. Adds 460mm length to Ensuite taken from WIR and new Robe to bedroom area. Remove 900mm x 1200mm tiled shower base and replace with 900mm x 900mm tiled shower base.

Move toilet pan and shower to suit. Remove 1482mm vanity unit and replace with 782mm unit. Remove ASW 1806 window and replace with ASW1215 window.