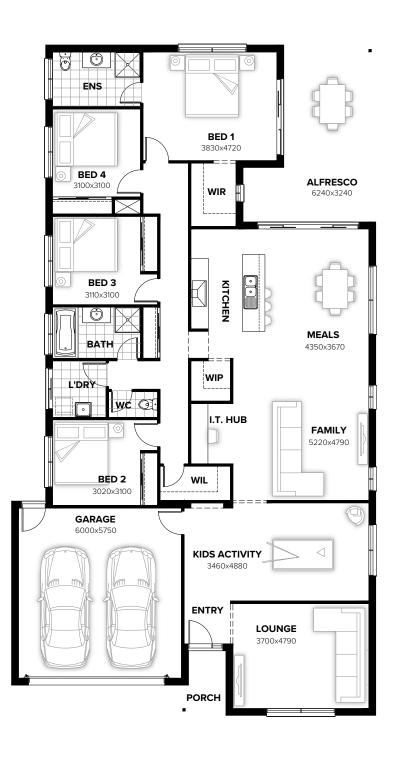

Fits min lot width Fits min lot depth

14.0m 32.0m

**△4** 

<u></u>2

# **FLOORPLAN OPTIONS**

We personalise our floorplans. Talk to us about our huge range of ready-to-go design options.

| racades available:             |  |  |  |
|--------------------------------|--|--|--|
| Coastal, Delta, Kingston, Nouv |  |  |  |

/eau Salisbury, Traditional, York

| Overall home width  | 12.83m |
|---------------------|--------|
| Overall home length | 23.63m |
|                     |        |

| Total     | 277.6m <sup>2</sup> | 29.9sq |
|-----------|---------------------|--------|
| Alfresco  | 23.0m <sup>2</sup>  | 2.5sq  |
| Porch     | 3.4m <sup>2</sup>   | 0.4sq  |
| Garage    | 37.9m <sup>2</sup>  | 4.1sq  |
| Residence | 213.2m <sup>2</sup> | 22.9sq |

Listed details based on Traditional facade floorplan (illustrated)