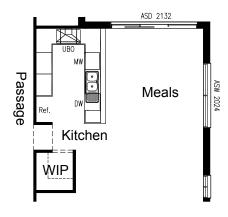

### **OPTION K1**

Provide U-shaped Kitchen upgrade including 900mm canopy rangehood, 900mm electric cooktop, 600mm under bench oven, 450mm drawer unit, dishwasher provision, microwave provision with pot drawer, 900mm base cupboard, 2No. 900x900mm base corner cupboards, 2No. 800mm base cupboards, additional bench top and tiled splashback to suit. Replace ASDPB2136 with ASD2132 as shown.