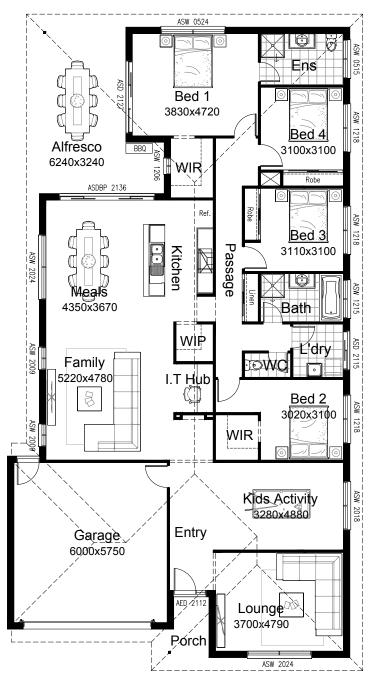

#### **OPTION EP1**

Provide floor plan option with mirrored rear section of the house. Walk-in Linen is removed and I.T Hub reduces to 1820mm wide. Kids Activity reduces 180mm to 3280mm wide.

#### **OPTION EP2**

Provide floor plan option with mirrored rear section of the house. Walk-in Linen is removed and I.T Hub reduces to 1820mm wide. Replace standard Robe in Bed 2 with Walk-in Robe with 450mm shelf and hanging rail as shown. Kids Activity reduces 180mm to 3280mm wide.