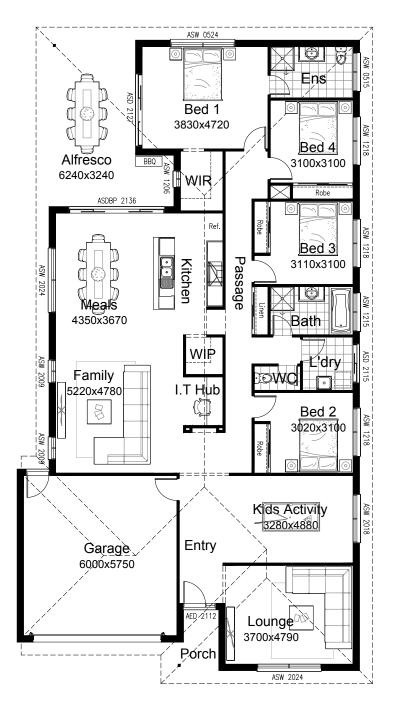

es Bed 1 width by 300mm to 4420mm and increases Bed 4 by 300mm to 3400mm.



## **OPTION IP1**

Provide floor plan option increasing WIR to full-sized Dressing Room with 450mm shelf and hanging rail. Space taken from Alfresco. Remove ASW1206 window and replace ASDBP2136 with ASD2127 as shown.



**△**4

<u></u>2





#### **OPTION EP1**

Provide floor plan option with mirrored rear section of the house. Walk-in Linen is removed and I.T Hub reduces to 1820mm wide. Kids Activity reduces 180mm to 3280mm wide.

#### **OPTION EP2**

Provide floor plan option with mirrored rear section of the house. Walk-in Linen is removed and I.T Hub reduces to 1820mm wide. Replace standard Robe in Bed 2 with Walk-in Robe with 450mm shelf and hanging rail as shown. Kids Activity reduces 180mm to 3280mm wide.