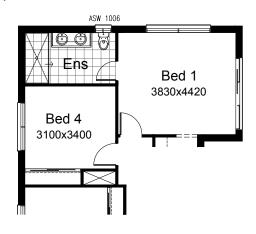

## **OPTION ENS1**

Provide Ensuite upgrade including 1920x900mm tiled shower base, 1482mm vanity with double basins and relocated WC. Replace ASW1215 window with ASW1006 as shown. Option decreases Bed 1 width by 300mm to 4420mm and increases Bed 4 by 300mm to 3400mm.