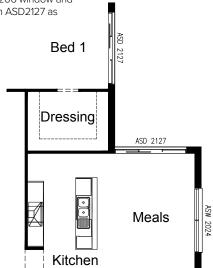

## **OPTION IP1**

Provide floor plan option increasing WIR to full-sized Dressing Room with 450mm shelf and hanging rail. Space taken from Alfresco. Remove ASW1206 window and replace ASDBP2136 with ASD2127 as shown.