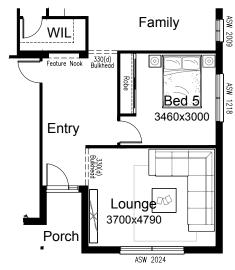

#### **OPTION IP2**

Provide 5th Bedroom option to Kids Activity with additional stud and plaster wall, 820mm hinged door and built-in Robe with 450mm shelf and hanging rail. Replace ASW2018 window with ASW1218 as shown.