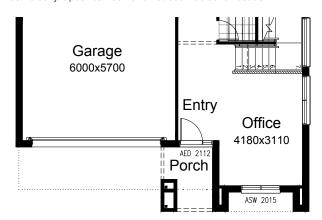

# **OPTION IP3**

Provide alternative layout to accommodate rear Balcony Option. Provide sliding door and powder coated aluminium balustrade.

## **OPTION EP1**

Provide Balcony Option to Bed 1 and Retreat. Traditional facade.

# **OPTION EP2**

Provide Balcony Option to Bed 1 and Retreat. Nouveau facade.

# OPTION EP3

Provide Balcony Option to Bed 1 and Retreat. Urban facade.

## **OPTION EP4**

Provide Balcony Option to Bed 1 and Retreat. Metro facade.