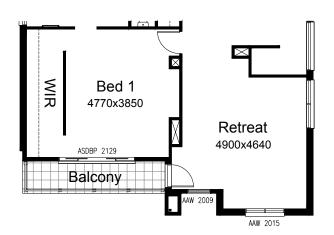

## **OPTION EP1**

Provide Balcony Option to Bed 1 and Retreat. Traditional facade.

# **OPTION EP2**

Provide Balcony Option to Bed 1 and Retreat. Nouveau facade.

# OPTION EP3

Provide Balcony Option to Bed 1 and Retreat. Urban facade.

## **OPTION EP4**

Provide Balcony Option to Bed 1 and Retreat. Metro facade.