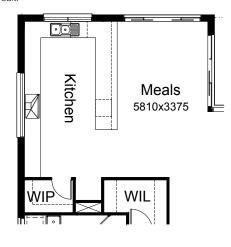

#### **OPTION K3**

Provide 'U' shaped Kitchen Option with 1no. 450mm drawers, 1no. laminated MW provision with pot drawer below, 3no. 800mm base cupboards, 1no. 400mm base cupboard, 2no. 900mm x 900mm corner base cupboards, 1no. laminated DW privision, 4no. 900mm base cupboards, 1no. 350mm base cupboard, 1no. 900mm canopy rangehood with 1no. 900mm hotplate and 1no. 900mm underbench oven below and provide 1no. 2110mm x 2855mm aluminium bi-parting sliding door in lieu of standard 1no. 2110mm x 3575mm bi-parting sliding door with additional tiled splashback and benchtop to suit.