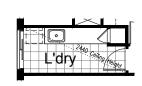

# **OPTION IP1**

Provide Void area above Entry including 1020(h) plaster wall balustrade to Retreat.

Provide Laundry Option with additional 2no. 900mm base cupboards and 1no. 450mm base cupboard with additional tiled splash back and bench top to suit. Half height Linen with door at bench height to suit in lieu of standard Linen