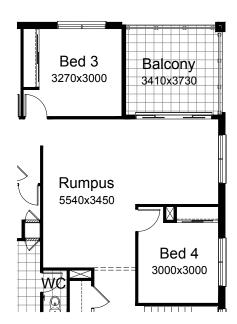

# **OPTION IP3**

Provide alternative layout to accommodate rear Balcony Option. Provide sliding door and powder coated aluminium balustrade.