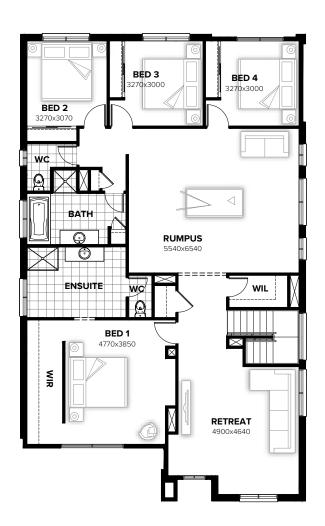

**GROUND FLOOR** FIRST FLOOR

# **FLOORPLAN OPTIONS**

We personalise our floorplans. Talk to us about our huge range of ready-to-go design options.

| Facades available:       |        |
|--------------------------|--------|
| Kingston, Metro, Nouveau |        |
| Traditional, Urban       |        |
| Overall home width       | 10.91m |
| Overall home length      | 17.87m |
|                          |        |

| Total     | 361.7m <sup>2</sup> | 38.9sq |
|-----------|---------------------|--------|
| Alfresco  | 12.1m <sup>2</sup>  | 1.3sq  |
| Porch     | 4.6m <sup>2</sup>   | 0.5sq  |
| Garage    | 37.1m <sup>2</sup>  | 4.0sq  |
| Residence | 308.0m <sup>2</sup> | 33.2sq |

Listed details based on Traditional facade floorplan (illustrated)