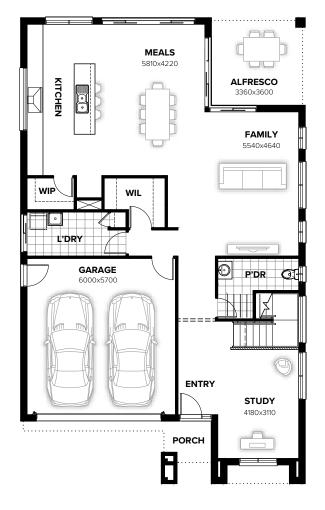

**GROUND FLOOR** FIRST FLOOR

# **FLOORPLAN OPTIONS**

We personalise our floorplans. Talk to us about our huge range of ready-to-go design options.

| Facades available:       |        |
|--------------------------|--------|
| Kingston, Metro, Nouveau |        |
| Traditional, Urban       |        |
| Overall home width       | 10.91m |
| Overall home length      | 17.87m |
|                          |        |

| Total     | 361.7m <sup>2</sup> | 38.9sq |
|-----------|---------------------|--------|
| Alfresco  | 12.1m <sup>2</sup>  | 1.3sq  |
| Porch     | 4.6m <sup>2</sup>   | 0.5sq  |
| Garage    | 37.1m <sup>2</sup>  | 4.0sq  |
| Residence | 308.0m <sup>2</sup> | 33.2sq |

Listed details based on Traditional facade floorplan (illustrated)