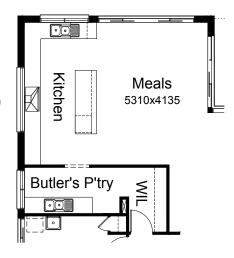

#### **OPTION K2**

Provide 'L' shaped Kitchen and Butlers Pantry Option with 2no. 600mm base cupboards, 2no. 450mm drawers, 1no. 300mm base cupboard, 1no, laminated DW provision, 6no. 800mm base cupboards, 1no. 900mm x 900mm corner base carcass, 1no. 700mm base cupboard, 1no. 350mm base cupboard, 1no. 400mm base cupboard, 1no. 900mm canopy range hood with 1no. 900mm hot plate and under bench oven below, 1no. 514mm x 2410mm aluminium fixed window and 1no. 514mm x 1810mm aluminium sliding window to Kitchen in lieu of standard, additional 1no. 514mm x 1540mm aluminium sliding window to Butlers Pantry with additional tiled splashback and benchtop to suit.