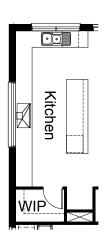

#### **OPTION K1**

Provide 'L' shaped Kitchen Option with 1no. 450mm drawers, 3no. 800mm base cupboards, 1no. laminated MW provision, 1no. 300mm base cupboard, 1no. laminated DW provision, 1no. 900mm x 900mm base corner cupboard, 4no. 900mm base cupboards, 1no. 350mm base cupboard, 1no. 900mm canopy range hood with 900mm hotplate and under bench oven below and 1no. 514mm x 1810mm aluminium sliding window to Kitchen in lieu of standard 1no. 2057mm x 1810mm window with additional tiled splashback and bench top to suit.