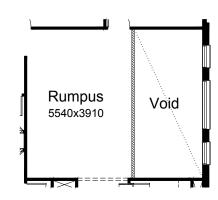

## **OPTION IP2**

Provide Void area above Family including 1020(h) plaster wall balustrade to Rumpus, 2no. 2057mm x 850mm aluminium fixed windows and 1no. 2057mm x 1810mm fixed window to Void in lieu of standard.