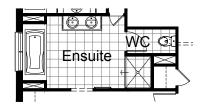

# OPTION ENS1

Provide Ensuite Option with additional double basin to vanity unit, 1no. 1675mm bath with tiled hob, 1no. wall to wall tiled shower base, 1no. 1200mm x 1450mm aluminium sliding window in lieu of standard and relocate WC and reduce Linen cupboard by 400mm with 1no. 620mm hinged door in lieu of standard.