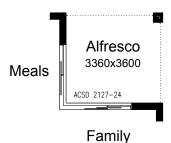

t in lieu of standard Linen







# OPTION ENS1

Provide Ensuite Option with additional double basin to vanity unit, 1no. 1675mm bath with tiled hob, 1no. wall to wall tiled shower base, 1no. 1200mm x 1450mm aluminium sliding window in lieu of standard and relocate WC and reduce Linen cupboard by 400mm with 1no. 620mm hinged door in lieu of standard.



Fits min lot width Fits min lot depth 14.0m 25.0m

**△**4

<u></u> 2.5





## **OPTION IP2**

Provide Void area above Family including 1020(h) plaster wall balustrade to Rumpus, 2no. 2057mm x 850mm aluminium fixed windows and 1no. 2057mm x 1810mm fixed window to Void in lieu of standard.





## **OPTION IP4**

Provide Laundry Chute in lieu of respective Linen Cupboards.





## **OPTION IP5**

Provide corner sliding window to Alfresco.



# **OPTION IP3**

Provide alternative layout to accommodate rear Balcony Option. Provide sliding door and powder coated aluminium balustrade.











## **OPTION EP1**

Provide Balcony Option to Bed 1 and Retreat. Traditional facade.





# **OPTION EP2**

Provide Balcony Option to Bed 1 and Retreat. Nouveau facade.





# OPTION EP3

Provide Balcony Option to Bed 1 and Retreat. Urban facade.













## **OPTION EP4**

Provide Balcony Option to Bed 1 and Retreat. Metro facade.