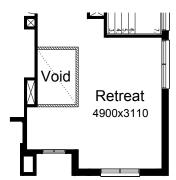

# **OPTION IP1**

Provide Void area above Entry including 1020(h) plaster wall balustrade to Retreat.

Provide Laundry Option with additional 2no. 900mm base cupboards and 1no. 450mm base cupboard with additional tiled splash back and bench top to suit. Half height Linen with door at bench height to suit in lieu of standard Linen