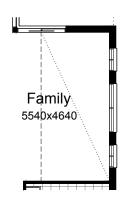

## **OPTION IP2**

Provide Void area above Family including 1020(h) plaster wall balustrade to Rumpus, 2no. 2057mm x 850mm aluminium fixed windows and 1no. 2057mm x 1810mm fixed window to Void in lieu of standard.