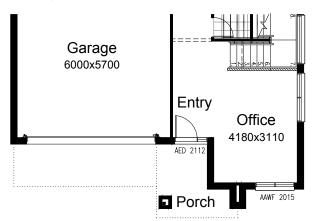

**GROUND FLOOR** FIRST FLOOR

# **FLOORPLAN OPTIONS**

We personalise our floorplans. Talk to us about our huge range of ready-to-go design options.

| Facades available:       |        |
|--------------------------|--------|
| Kingston, Metro, Nouveau |        |
| Traditional, Urban       |        |
| Overall home width       | 10.91m |
| Overall home length      | 17.87m |
|                          |        |

| Total     | 361.7m <sup>2</sup> | 38.9sq |
|-----------|---------------------|--------|
| Alfresco  | 12.1m <sup>2</sup>  | 1.3sq  |
| Porch     | 4.6m <sup>2</sup>   | 0.5sq  |
| Garage    | 37.1m <sup>2</sup>  | 4.0sq  |
| Residence | 308.0m <sup>2</sup> | 33.2sq |

Listed details based on Traditional facade floorplan (illustrated)