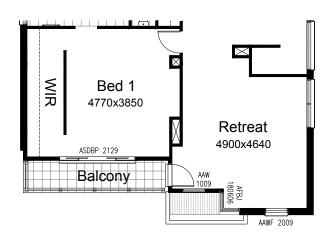

## **OPTION EP1**

Provide Balcony Option to Bed 1 and Retreat. Traditional facade.

# **OPTION EP2**

Provide Balcony Option to Bed 1 and Retreat. Nouveau facade.

# OPTION EP3

Provide Balcony Option to Bed 1 and Retreat. Urban facade.

## **OPTION EP4**

Provide Balcony Option to Bed 1 and Retreat. Metro facade.