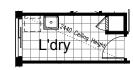

nch top to suit. Half height Linen with door at bench height to suit in lieu of standard Linen







# OPTION ENS1

Provide Ensuite Option with additional double basin to vanity unit, 1no. 1675mm bath with tiled hob, 1no. wall to wall tiled shower base, 1no. 1200mm x 1450mm aluminium sliding window in lieu of standard and relocate WC and reduce Linen cupboard by 400mm with 1no. 620mm hinged door in lieu of standard.



Fits min lot width Fits min lot depth 14.0m 25.0m

**△**4

<u></u> 2.5





## **OPTION IP2**

Provide Void area above Family including 1020(h) plaster wall balustrade to Rumpus, 2no. 2057mm x 850mm aluminium fixed windows and 1no. 2057mm x 1810mm fixed window to Void in lieu of standard.





## **OPTION IP4**

Provide Laundry Chute in lieu of respective Linen Cupboards.





## **OPTION IP5**

Provide corner sliding window to Alfresco.



# **OPTION IP3**

Provide alternative layout to accommodate rear Balcony Option. Provide sliding door and powder coated aluminium balustrade.











## **OPTION EP1**

Provide Balcony Option to Bed 1 and Retreat. Traditional facade.





# **OPTION EP2**

Provide Balcony Option to Bed 1 and Retreat. Nouveau facade.





# OPTION EP3

Provide Balcony Option to Bed 1 and Retreat. Urban facade.













## **OPTION EP4**

Provide Balcony Option to Bed 1 and Retreat. Metro facade.