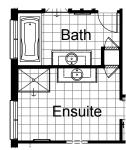

# OPTION ENS1

Provide Ensuite Option with additional double basin to vanity unit, 1no. 1675mm bath with tiled hob, 1no. wall to wall tiled shower base, 1no. 1200mm x 1450mm aluminium sliding window in lieu of standard and relocate WC and reduce Linen cupboard by 400mm with 1no. 620mm hinged door in lieu of standard.