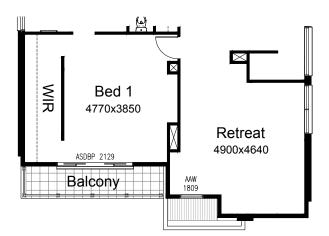

# **OPTION IP3**

Provide alternative layout to accommodate rear Balcony Option. Provide sliding door and powder coated aluminium balustrade.

## **OPTION EP1**

Provide Balcony Option to Bed 1 and Retreat. Traditional facade.

# **OPTION EP2**

Provide Balcony Option to Bed 1 and Retreat. Nouveau facade.

# OPTION EP3

Provide Balcony Option to Bed 1 and Retreat. Urban facade.

## **OPTION EP4**

Provide Balcony Option to Bed 1 and Retreat. Metro facade.