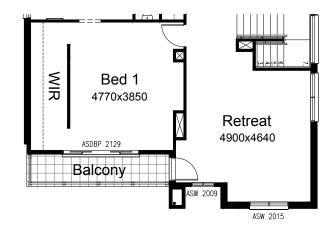

**GROUND FLOOR** FIRST FLOOR

# **FLOORPLAN OPTIONS**

We personalise our floorplans. Talk to us about our huge range of ready-to-go design options.

| Facades available:       |        |
|--------------------------|--------|
| Kingston, Metro, Nouveau |        |
| Traditional, Urban       |        |
| Overall home width       | 10.91m |
| Overall home length      | 17.87m |
|                          |        |

| Total     | 361.7m <sup>2</sup> | 38.9sq |
|-----------|---------------------|--------|
| Alfresco  | 12.1m <sup>2</sup>  | 1.3sq  |
| Porch     | 4.6m <sup>2</sup>   | 0.5sq  |
| Garage    | 37.1m <sup>2</sup>  | 4.0sq  |
| Residence | 308.0m <sup>2</sup> | 33.2sq |

Listed details based on Traditional facade floorplan (illustrated)