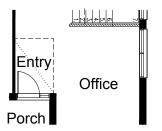

# **OPTION IP1**

Provide Void area above Entry including 1020(h) plaster wall balustrade to Retreat.

Provide Laundry Option with additional 2no. 900mm base cupboards and 1no. 450mm base cupboard with additional tiled splash back and bench top to suit. Half height Linen with door at bench height to suit in lieu of standard Linen