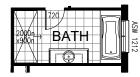

### **OPTION BA1**

Provide Bathroom upgrade including full width (2000mm) tiled shower base in lieu of standard 900mm wide tiled shower base.