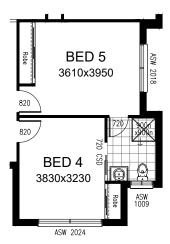

### **OPTION IP5**

Convert existing Living room to Bed 5, adding Robe and 820 hinged door. Reconfigure existing Ensuite 2 to suit. Provide 720 cavity sliding door and move existing 720 hinged door to suit.