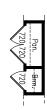

### **OPTION BA1**

Provide Bathroom upgrade including full width (2000mm) tiled shower base in lieu of standard 900mm wide tiled shower base.