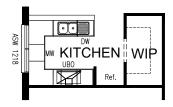

## **OPTION K1**

Provide Kitchen upgrade with Walk-in-Pantry containing refridgerator space and shelving. Move under bench oven, cook top and rangehood to suit.