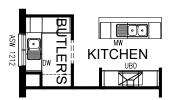

### **OPTION K3**

Provide Kitchen upgrade with Butler's Pantry containing extra sink, laminate bench top with base cupboards and shelving. Move dishwasher to Butler's Pantry, reconfigure island bench, under bench oven, cook top and rangehood to suit. Add ASW 1212 window. Works with Option IP3 Pantry and Broom closet.