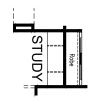

# OPTION IP1

Provide Study relocation closer to kitchen. Swap existing Linen for open Study Nook. Provide upgraded Walk-in Linen with 820 hinged door where Study was.

### **OPTION IP4**

Provide built-in 32mm thick laminated bench top and 2 No. 32mm thick laminated support panels 500mm from each end to Study.