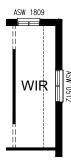

## **OPTION IP10**

Remove existing stud and plaster wall between WIR 1 and WIR 2 to provide 1no. oversized WIR. Adjust shelving and move ASW 0512 window to suit.