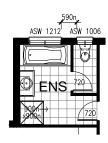

### **OPTION ENS3**

Provide 1675 bath and 2000mm wide tiled shower base to Ensuite. Move vanity to suit. Remove stud and plaster walls from WC to allow for relocation of 720 hinged door. Move window 240mm to suit.

## **OPTION ENS1**

Provide 1200x900 tiled shower base to Ensuite in lieu of standard 900x900. Move vanity to suit.

# OPTION ENS2

Provide 1675 bath to Ensuite. Change vanity to single sink 982mm unit to suit. Move window 240mm to suit.