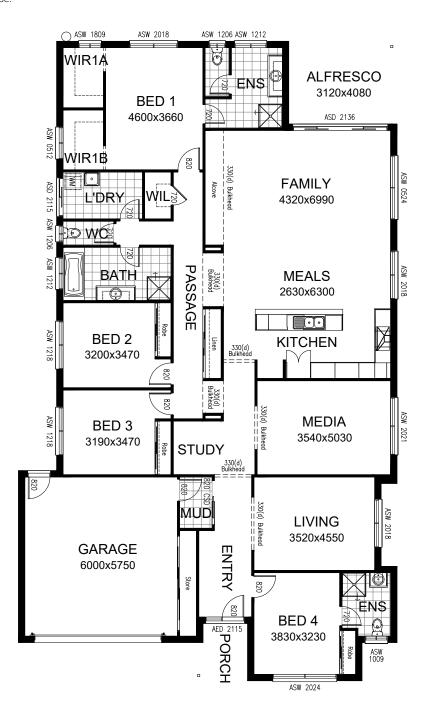

ıveau Salisbury, Traditional, York Overall home width 14.27m Overall home length 24.11m

| Total     | 307.4m <sup>2</sup> | 33.1sq |
|-----------|---------------------|--------|
| Alfresco  | 12.7m <sup>2</sup>  | 1.4sq  |
| Porch     | 4.1m <sup>2</sup>   | 0.5sq  |
| Garage    | 40.9m <sup>2</sup>  | 4.4sq  |
| Residence | 249.6m <sup>2</sup> | 26.9sq |

Listed details based on Traditional facade floorplan (illustrated)