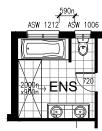

### **OPTION ENS3**

Provide 1675 bath and 2000mm wide tiled shower base to Ensuite. Move vanity to suit. Remove stud and plaster walls from WC to allow for relocation of 720 hinged door. Move window 240mm to suit.

# OPTION ENS2

Provide 1675 bath to Ensuite. Change vanity to single sink 982mm unit to suit. Move window 240mm to suit.