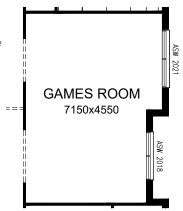

## **OPTION IP7**

Remove stud and plaster wall between Living room and Media room to provide oversized Games room. (Only available with mirrored rear of house)

### **OPTION IP8**

Add built-in laminate bench top, single sink and base cupboards to Games room to provide Bar area.