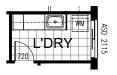

### **OPTION LD1**

Provide Laundry option with additional laminate counter with bench top in lieu of standard stainless steel unit. Provide extra base cupboards, overhead cupboards, additional tiled splashback and bench top to suit.