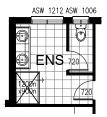

## **OPTION ENS1**

Provide 1200x900 tiled shower base to Ensuite in lieu of standard 900x900. Move vanity to suit.

### **OPTION ENS3**

Provide 1675 bath and 2000mm wide tiled shower base to Ensuite. Move vanity to suit. Remove stud and plaster walls from WC to allow for relocation of 720 hinged door. Move window 240mm to suit.