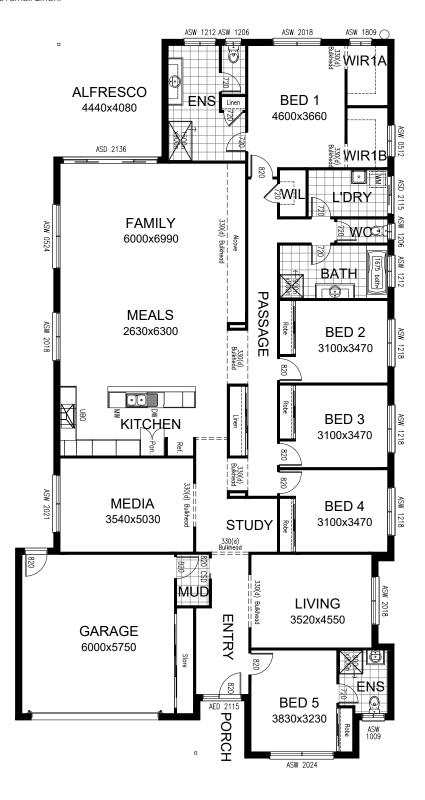

### **OPTION IP5**

Convert existing Living room to Bed 5, adding Robe and 820 hinged door. Reconfigure existing Ensuite 2 to suit. Provide 720 cavity sliding door and move existing 720 hinged door to suit.

### **OPTION IP12**

5th Bedroom added to floor plan. Larger Living/Meals, Alfresco and Ensuite. Reconfigure Ensuite to suit with small Linen.

Burbank 🛆