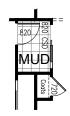

# OPTION IP3

Convert existing Linen to Pantry and Broom closet. Add stud and plaster wall and 3no. 720 hinged doors to suit.