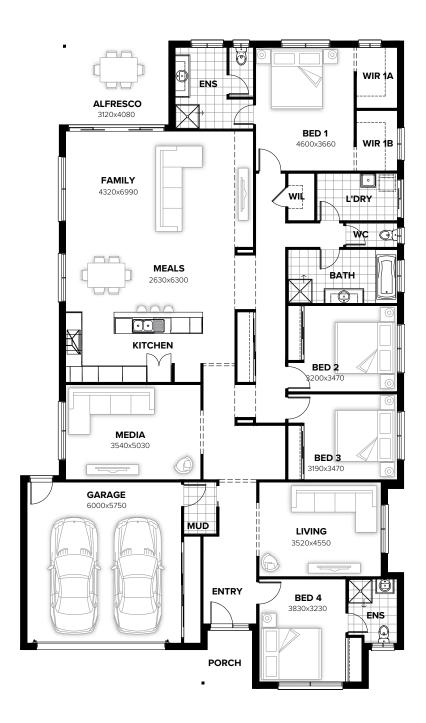

ıveau Salisbury, Traditional, York Overall home width 14.27m Overall home length 24.11m

| Total     | 307.4m <sup>2</sup> | 33.1sq |
|-----------|---------------------|--------|
| Alfresco  | 12.7m <sup>2</sup>  | 1.4sq  |
| Porch     | 4.1m <sup>2</sup>   | 0.5sq  |
| Garage    | 40.9m <sup>2</sup>  | 4.4sq  |
| Residence | 249.6m <sup>2</sup> | 26.9sq |

Listed details based on Traditional facade floorplan (illustrated)