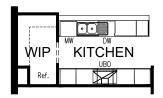

## **OPTION K1**

Provide Kitchen upgrade with Walk-in-Pantry containing refridgerator space and shelving. Move under bench oven, cook top and rangehood to suit.

### **OPTION K2**

Provide 'U shaped' Kitchen upgrade with Walk-in-Pantry and shelving. Add ASW 1218 window. Move under bench oven, cook top and rangehood to suit.