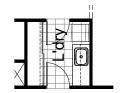

#### **OPTION LD1**

Provide 1No. 800mm & 1No. 600mm laminated cabinet and 1No. 800mm & 1No. 600mm overhead cupboards to Laundry.