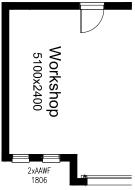

## **OPTION G2**

Provide extension to Garage to create Workshop area including additional window to suit. Increases width by 2400mm.

Increases area by 13.39m<sup>2</sup>.