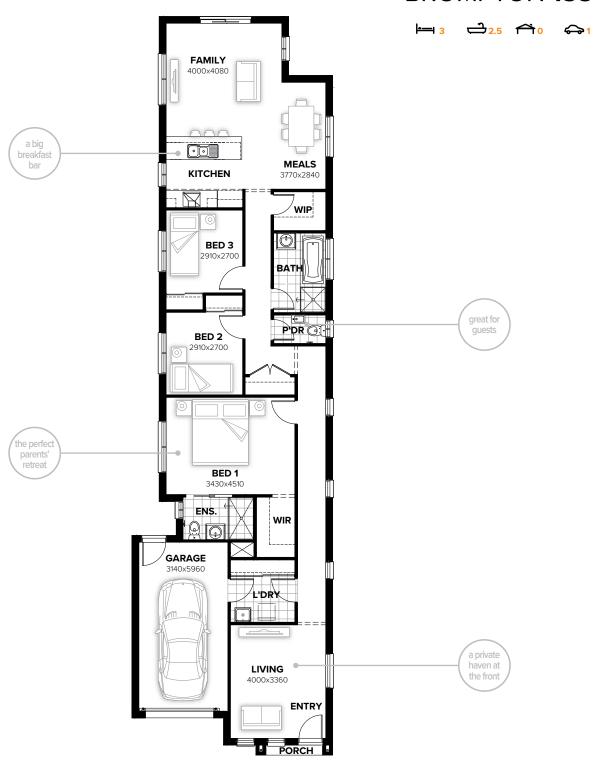

# **BROMPTON 155**

## FLOORPLAN OPTIONS

Want to put a personal touch on your home? Speak to your New Home Consultant about the exciting range of ready-to-go design options for this floorplan. Popular design options include:

| Kitchen option  | Laundry upgrades |
|-----------------|------------------|
| Alfresco option |                  |

| min lot width | 8.0m   |
|---------------|--------|
| min lot depth | 38.0m  |
| home width    | 7.07m  |
| home length   | 26.04m |
|               |        |

| residence | 135.72sqm | 14.61sq |
|-----------|-----------|---------|
| porch     | 0.95sqm   | 0.10sq  |
| garage    | 21.30sqm  | 2.29sq  |
| total     | 157.97sqm | 17.00sq |

Listed details based on Sheffield façade floorplan (illustrated)