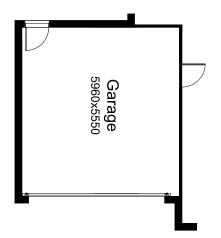

#### **OPTION G1**

Provide extension to Garage to create additional Storage area. Increases width by 850mm. Increases area by 4.55m<sup>2</sup>.

## **OPTION G2**

Provide extension to Garage to create Workshop area including additional window to suit. Increases width by 2400mm.

Increases area by 13.39m<sup>2</sup>.

#### **OPTION G3**

Provide triple car Garage including additional roller door to front. Increases area by 15.50m<sup>2</sup>. Increases width by 2170mm.