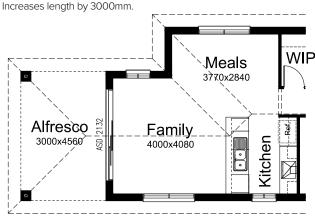

### **OPTION EP1**

Provide 3000mm x 4560mm Alfresco to rear of Meals room with 2132 ASD to meals and 2/350x350mm brick piers on strip footings. Earth floor to Alfresco. Increases area by 13.68m<sup>2</sup>.