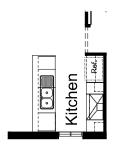

#### **OPTION K1**

Provide Kitchen upgrade by providing 900mm upright cooker, 900mm canopy rangehood, reduce base cupboards & overhead cupboards to suit.