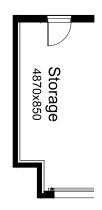

#### **OPTION G1**

Provide extension to Garage to create additional Storage area. Increases width by 850mm. Increases area by 4.55m<sup>2</sup>.