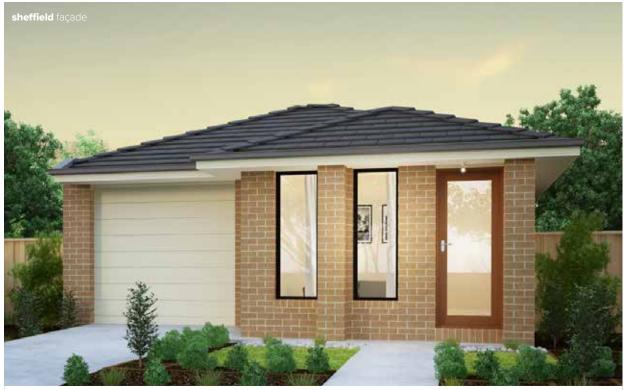

| residence | 135.72sqm | 14.61sq |
|-----------|-----------|---------|
| porch     | 0.95sqm   | 0.10sq  |
| garage    | 21.30sqm  | 2.29sq  |
| total     | 157.97sqm | 17.00sq |

Listed details based on Sheffield façade floorplan (illustrated)