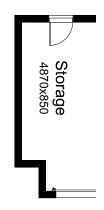

#### **OPTION LD1**

Provide laminated cabinets with 1No. 800mm & 1No. 600mm base cupboards and 1No. 800mm & 1No. 600mm overhead cupboards to Laundry.