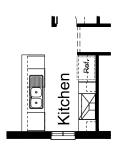

#### **OPTION G1**

Provide extension to Garage to create additional Storage area. Increases width by 850mm. Increases area by 4.55m<sup>2</sup>.