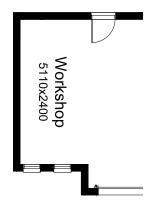

#### **OPTION G2**

Provide extension to Garage to create Workshop area including additional window to suit. Increases width by 2400mm.

Increases area by 13.42m<sup>2</sup>.