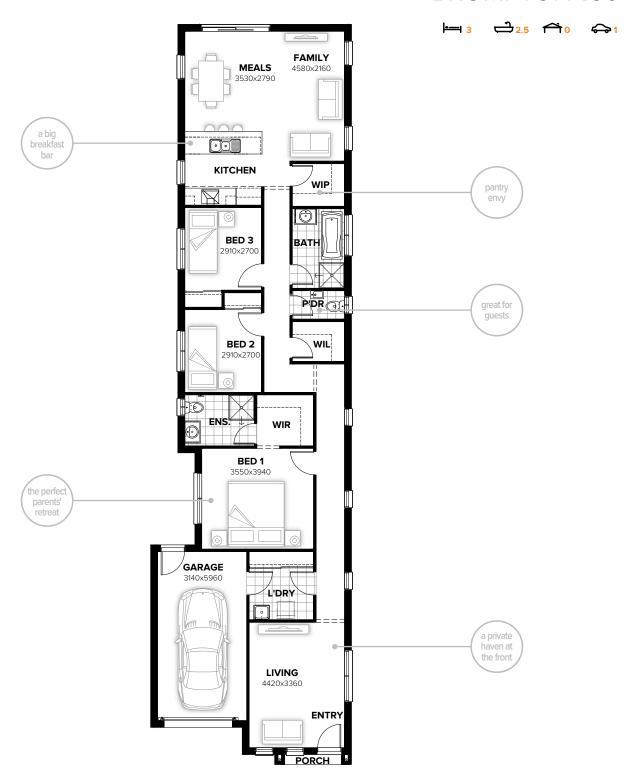

## **BROMPTON 160**

#### **FLOORPLAN OPTIONS**

Want to put a personal touch on your home? Speak to your New Home Consultant about the exciting range of ready-to-go design options for this floorplan. Popular design options include:

| Kitchen option   | • Laundry upgrades |
|------------------|--------------------|
| Ensuite upgrades | Alfresco option    |

| min lot width | 8.0m   |
|---------------|--------|
| min lot depth | 38.0m  |
| home width    | 7.07m  |
| home length   | 26.09m |

| residence | 138.02sqm | 14.86sq         |
|-----------|-----------|-----------------|
| porch     | 0.95sqm   | 0.10sq          |
| garage    | 21.30sqm  | 2.29sq          |
| total     | 160.27sqm | <b>17.25</b> sq |

Listed details based on Sheffield façade floorplan (illustrated)

Call 13 BURBANK Visit burbank.com.au