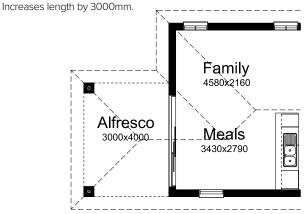

#### **OPTION EP1**

Provide 3000mm x 4000mm Alfresco to rear of Meals room with 2132 ASD to meals and 2/350x350mm brick piers on strip footings. Earth floor to Alfresco. Increases area by 12.0m<sup>2</sup>.