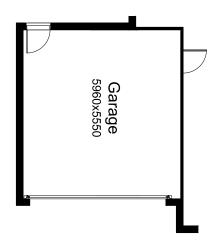

#### **OPTION G3**

Provide triple car Garage including additional roller door to front. Increases area by 15.50m<sup>2</sup>. Increases width by 2410mm.