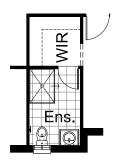

#### **OPTION EN1**

Provide 1200mm x 900mm shower to Ensuite, Reduce WIR by 250mm & enlarge Ensuite to suit.