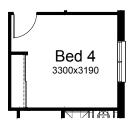

#### **OPTION IP2**

Provide 4th Bedroom in lieu of Living with additional 820mm flush panel hinged doors, sliding doors to Robe and site built plaster lined robe with 1no. hanging rail and 1no. shelf to suit.