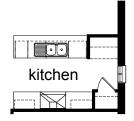

#### **OPTION K1**

Provide Kitchen upgrade including relocation of ref. space with laminated cabinet above, microwave provision with pot drawer under, 2no. 900mm base cupboards and 2no. 700mm overhead cupboards, 900mm upright oven with canopy rangehood above. Change extent of benchtop and tiled splashback to suit.