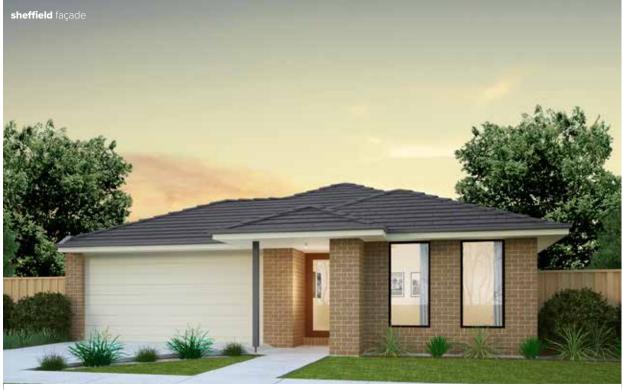

# **EVANDALE**















## **EVANDALE 205**



#### FLOORPLAN OPTIONS

Want to put a personal touch on your home? Speak to your New Home Consultant about the exciting range of ready-to-go design options for this floorplan. Popular design options include:

| Kitchen option               | <ul> <li>Laundry upgrades</li> </ul> |  |
|------------------------------|--------------------------------------|--|
| Bed 4 in lieu of living room | Alfresco option                      |  |
| Storage to garage option     | Gas fireplace to family room         |  |

| min lot width | 12.5m  |
|---------------|--------|
| min lot depth | 32.0m  |
| home width    | 11.15m |
| home length   | 21.83m |

| residence | 164.07sqm | 17.66sq         |
|-----------|-----------|-----------------|
| porch     | 5.40sqm   | 0.5