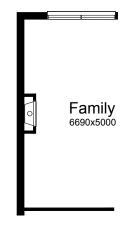

#### **OPTION IP1**

Provide Jetmaster SL-350 gas fireplace, 400mm off floor level in a 1400mm x 420mm boxed out plaster wall with a 4 sided black fascia to family room side wall. Note: This Option to be amended if selected with Option EP2.