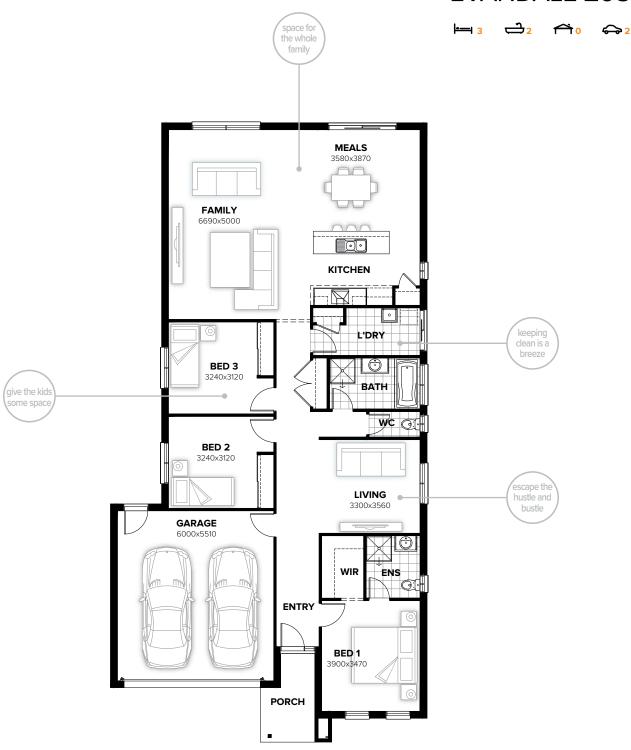

## **EVANDALE 205**

| min lot width | 12.5m  |
|---------------|--------|
| min lot depth | 32.0m  |
| home width    | 11.15m |
| home length   | 21.83m |

| residence | 164.07sqm | 17.66sq         |
|-----------|-----------|-----------------|
| porch     | 5.40sqm   | 0.58sq          |
| garage    | 36.54sqm  | 3.93sq          |
| total     | 206.01sqm | <b>22.18</b> sq |

Listed details based on Sheffield façade floorplan (illustrated)