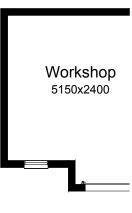

#### **OPTION G2**

Provide extension to Garage to create Workshop area including additional window to suit.
Increases width by 2400mm.
Increase area by 13.51m<sup>2</sup>.