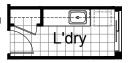

#### **OPTION LD1**

Provide prefabricated laminated laundry trough cabinet with insert trough including additional benchtop with 2no. 800mm overhead and 2no. 800mm base cupboards with additional tiled splashback to suit.