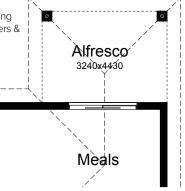

#### **OPTION EP1**

Provide Alfresco to rear of dwelling including additional 2no brick piers & earth floor to rear Meals room. Increase area by 14.35m<sup>2</sup>.