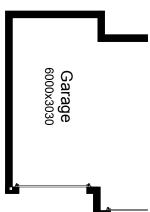

#### **OPTION G1**

Provide extension to Garage to create additional Storage area. Increases area by 4.58m². Increases width by 850mm.