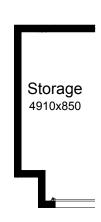

#### **OPTION G1**

Provide extension to Garage to create additional Storage area. Increases area by 4.58m². Increases width by 850mm.