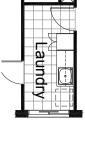

#### **OPTION L1**

Provide Laundry upgrade with 1no. Laminated Broom cupboard, Laminated bench top with 45ltr insert trough, 1no 800mm base cupboard and 1no 400mm base cupboard, 1no 800mm overhead cupboard and 1no 400mm overhead cupboard. Additional tiling to suit.