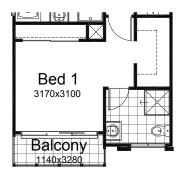

#### **OPTION EP1**

Provide tiled 1140mm x 3280mm Balcony with glass balustrade, stainless steel posts and 2100mm x 2690mm sliding door I.L.O standard 1200mm x 2170mm awning window. NOTE this option encroaches into Bed 1 by 430mm