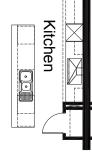

#### **OPTION K1**

Provide Kitchen upgrade with 900mm appliances (Upright cooker, Hotplate & Canopy range hood. 2no 450mm base cupboards & 2no 300mm overhead cupboards.

#### **OPTION K2**

Provide Kitchen upgrade with Laminated wall oven tower with 600mm overhead cupboards & 2no Pot draws 2no. 2no 600mm base cupboards, 3no. 900mm pot draws, 2no 450mm overhead cupboards, 900m Cooktop with 900mm Canopy range hood and an additional 1no 900mm base cupboard to island. Benchtop extended to suit