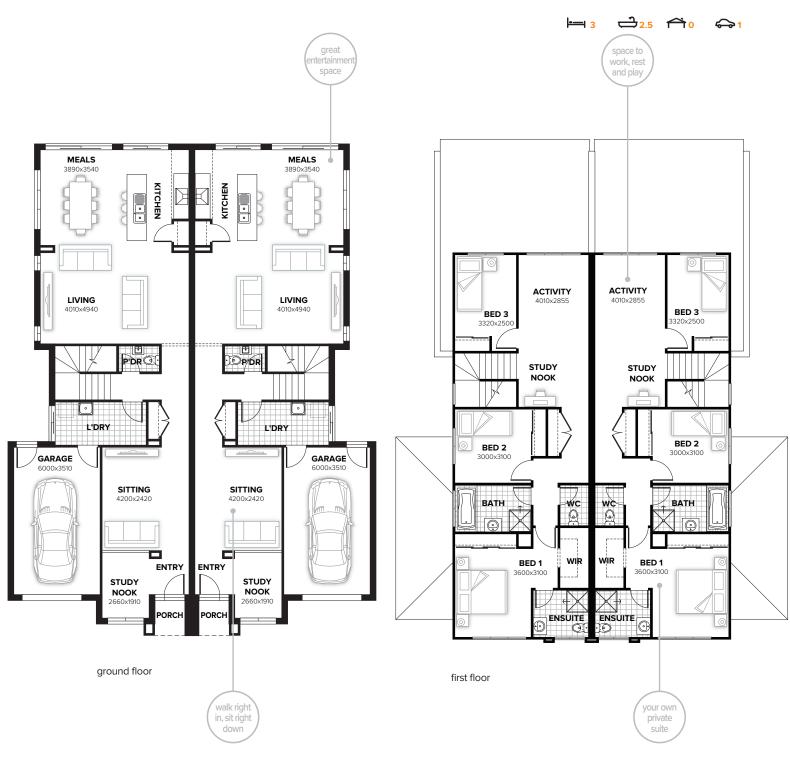

#### FLOORPLAN OPTIONS

Want to put a personal touch on your home? Speak to your New Home Consultant about the exciting range of ready-to-go design options for this floorplan.

| Popular design options include: |                           | min lot width | 15.0m  | residence | 192.29sqm | 20.70sq |
|---------------------------------|---------------------------|---------------|--------|-----------|-----------|---------|
| Kitchen options                 | Balcony to bed 1          | min lot depth | 35.0m  | porch     | 1.97sqm   | 0.21sq  |
| Laundry upgrade                 | Activity in lieu of bed 3 | home width    | 14.99m | garage    | 23.76sqm  | 2.56sq  |
| Ensuite upgrade                 | Alfresco option           | home length   | 20.03m | total     | 218.02sqm | 23.47sq |

Listed details based on Benson façade floorplan (illustrated)