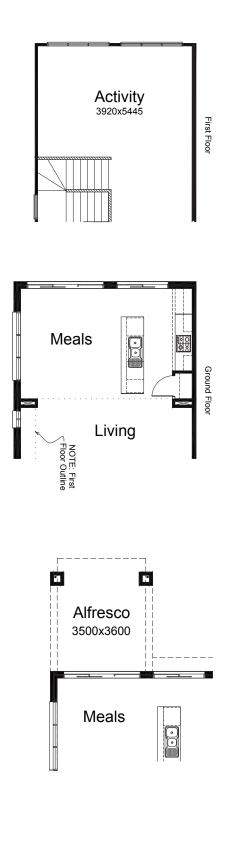

#### **OPTION IP1**

Provide 3920mm x 5445mm Activity Room to first floor in lieu of Activty and Bed 3. Upgrade windows to 2/AAW 2121 and provide part dwarf wall balustrade to staircase.

#### **OPTION EP2**

Provide Alfresco Option to rear of Meals including flat roof and 2no. brick piers. Earth floor to Alfresco Increase area by 12.60m<sup>2</sup> Increase length by 3500mm.

Call 13 BURBANK Visit burbank.com.au