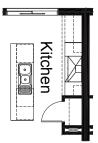

#### **OPTION K1**

Provide Kitchen upgrade with 900mm appliances (Upright cooker, Hotplate & Canopy range hood. 2no 450mm base cupboards & 2no 300mm overhead cupboards.

#### **OPTION K2**

Provide Kitchen upgrade with Laminated wall oven tower with 600mm overhead cupboards & 2no Pot draws 2no. 2no 600mm base cupboards, 3no. 900mm pot draws, 2no 450mm overhead cupboards, 900m Cooktop with 900mm Canopy range hood and an additional 1no 900mm base cupboard to island. Benchtop extended to suit