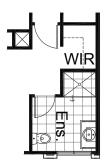

#### **OPTION ENS1**

Provide Ensuite upgrade with 1165mm 900mm tiled shower base recessed into W.I.R by 900mm and swapping toilet with Vanity to allow for 982mm Vanity upgrade.