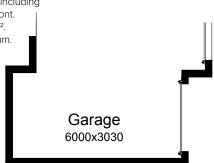

#### **OPTION G1**

Provide extension to Garage to create additional Storage area. Increases area by 4.58m². Increases width by 850mm.

#### **OPTION G3**

Provide triple car Garage including additional roller door to front. Increases area by 20.51m². Increases width by 3120mm.