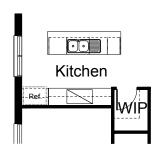

#### **OPTION K1**

Provide Kitchen upgrade with 2no. 600mm base cupboards, 2no. 450mm overhead cupboards, 900mm upright oven with 900mm wide canopy range hood above. Island benchtop and cabinetry unchanged.

#### **OPTION K2**

Provide Kitchen option with 900mm retractable range hood within overhead cabinet, 900mm cooktop and under bench oven, 1no. 350mm overhead cupboard, 1no. 300mm overhead cupboard, 1no. 350mm base cupboard and 1no. 300mm base cabinet.