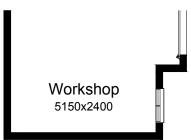

#### **OPTION G2**

Provide extension to Garage to create Workshop area including additional window to suit.

Increases width by 2400mm. Increases area by 13.51m<sup>2</sup>.