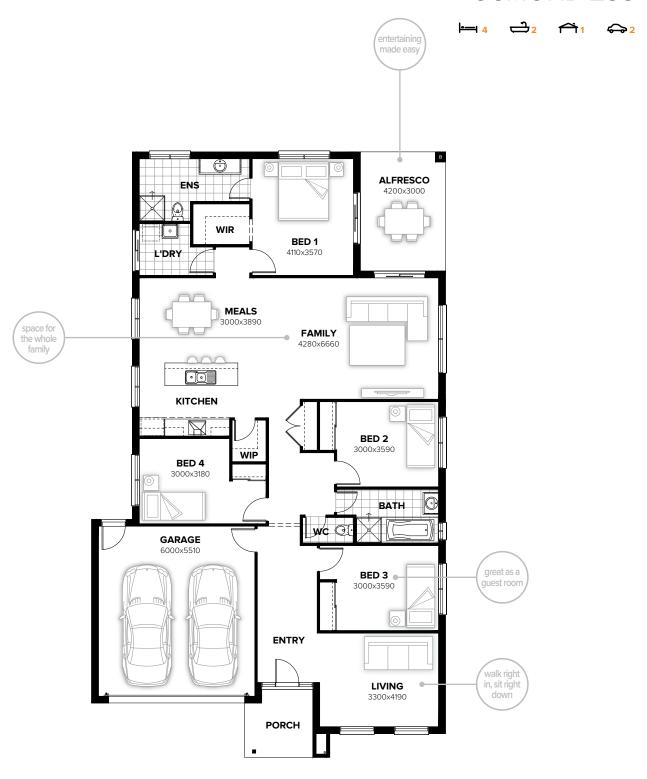

## **OSMOND 235**

| min lot width | 14.0m  |  |
|---------------|--------|--|
| min lot depth | 30.0m  |  |
| home width    | 12.47m |  |
| home length   | 21.35m |  |
|               |        |  |

| residence | 178.92sqm | 19.26sq         |
|-----------|-----------|-----------------|
| alfresco  | 12.60sqm  | 1.36sq          |
| porch     | 5.74sqm   | 0.62sq          |
| garage    | 36.28sqm  | 3.91sq          |
| total     | 233.54sqm | <b>25.14</b> sq |