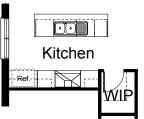

#### **OPTION K1**

Provide Kitchen upgrade with 2no. 600mm base cupboards, 2no. 450mm overhead cupboards, 900mm upright oven with 900mm wide canopy range hood above. Island benchtop and cabinetry unchanged.

#### **OPTION K2**

Provide Kitchen option with 900mm retractable range hood within overhead cabinet, 900mm cooktop and under bench oven, 1no. 350mm overhead cupboard, 1no. 300mm overhead cupboard, 1no. 350mm base cupboard and 1no. 300mm base cabinet.