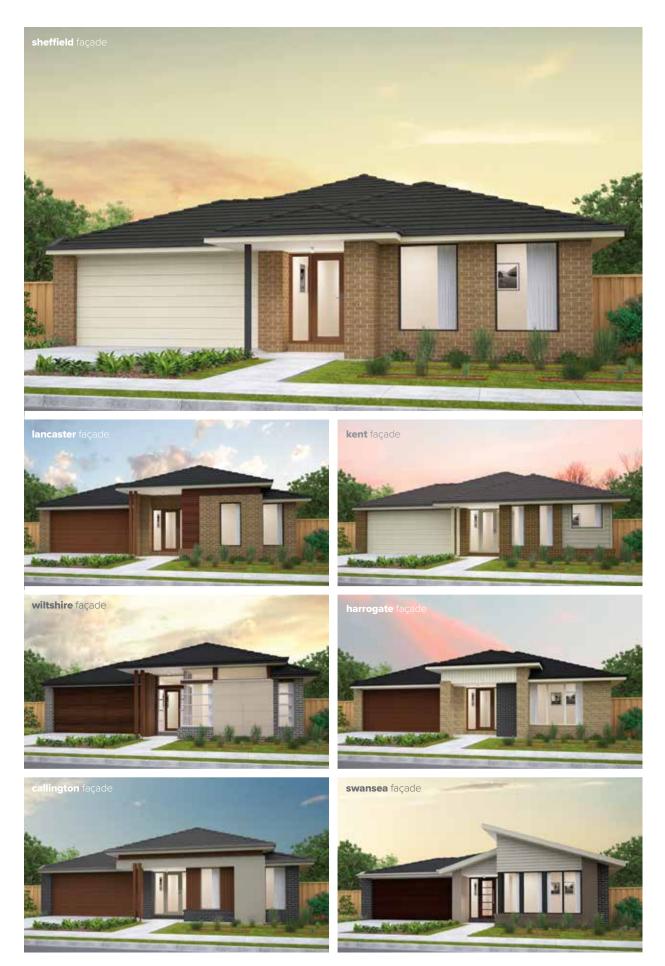

# **OSMOND**



## **OSMOND 235**



#### FLOORPLAN OPTIONS

Want to put a personal touch on your home? Speak to your New Home Consultant about the exciting range of ready-to-go design options for this floorplan. Popular design options include:

| Kitchen option   | Storage to garage option     |  |
|------------------|------------------------------|--|
| Laundry upgrades | Gas fireplace to family room |  |
| Ensuite upgrades |                              |  |

| min lot width | 14.0m  |  |
|---------------|--------|--|
| min lot depth | 30.0m  |  |
| home width    | 12.47m |  |
| home length   | 21.35m |  |
|               |        |  |

| residence | 178.92sqm | 19.26sq         |
|-----------|-----------|-----------------|
| alfresco  | 12.60sqm  | 1.36sq          |
| porch     | 5.74sqm   | 0.62sq