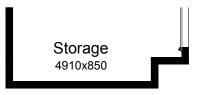

#### **OPTION G1**

Provide extension to Garage to create additional Storage area. Increases area by 4.58m². Increases width by 850mm.