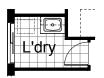

#### **OPTION LD1**

Provide Laundry upgrade with laminated insert trough, 1no. 800mm base cupboard and 1no. 800mm overhead cupboard with additional tiled splash back and bench top to suit.