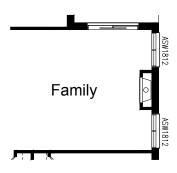

#### **OPTION IP1**

Provide Jetmaster SL-350 gas fireplace, 400mm off floor level in a 1400mm x 420mm boxed out plaster wall with a 4 sided black fascia to Family room side wall including additional 2no. 1800mm x 1210mm aluminium sliding window in lieu of 1no. 1800mm x 2410mm window.