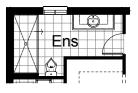

#### **OPTION ENS1**

Provide Ensuite upgrade with 2100mm wide tiled shower base in lieu of standard and decrease aluminium sliding window to 1200mm x 850mm in lieu of 1200mm x 1450mm to suit.