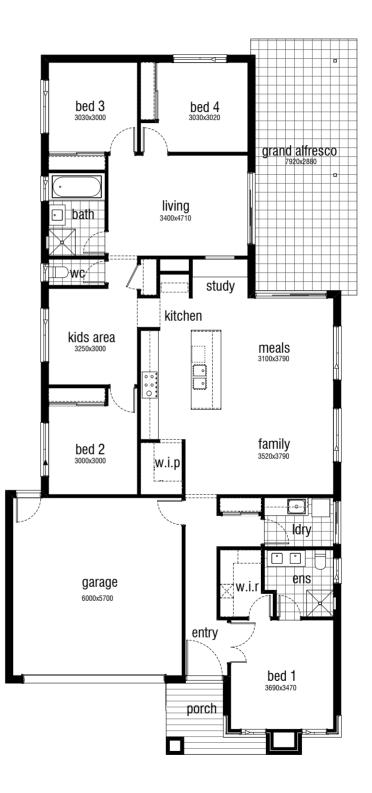

#### **Design features & options:**

4 bedrooms seperate living alfresco double garage

### Land size:

435m<sup>2</sup> Lot 13m wide x 33.8m length

| <b>4</b> 2 2                                                      |                                                                                                             |                                                        |
|-------------------------------------------------------------------|-------------------------------------------------------------------------------------------------------------|--------------------------------------------------------|
| Home width<br>Home length                                         |                                                                                                             | 11.27m<br>23.51m                                       |
| Ground Floor<br>Porch<br>Grand Alfresco<br>Garage<br><b>Total</b> | 168.0m <sup>2</sup><br>5.5m <sup>2</sup><br>27.9m <sup>2</sup><br>37.4m <sup>2</sup><br>238.8m <sup>2</sup> | 18.08sq<br>0.59sq<br>3.0sq<br>4.03sq<br><b>25.70sq</b> |