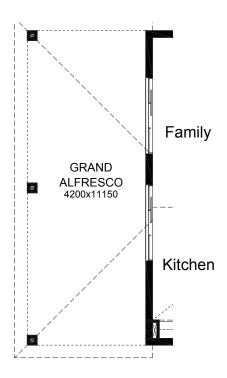

## **OPTION EP2**

Provide Grand Alfresco 3no. brick piers and earth floor to Alfresco. Provide 1No. 21-27 ASD to Family Increases area by 46.83m<sup>2</sup>.

Increases length by 4200mm.

Call 13 BURBANK Visit burbank.com.au