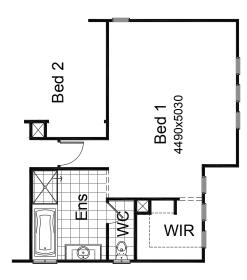

## **OPTION ENS2**

Provide Ensuite without bath (to standard Bed 1 & Ens. layout) Provide 1809 ASW to Ensuite