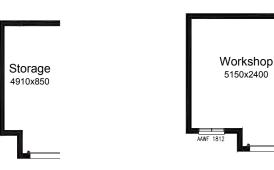

#### **OPTION G1**

## **OPTION G2**

Provide extension to Garage to create additional Storage area. Increases area by 4.58m<sup>2</sup> Increases width by 850mm. Provide extension to Garage to create Workshop area including additional window to suit. Increases width by 2400mm. Increases area by 13.51m<sup>2</sup>