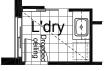

#### **OPTION LD1**

Provide Laundry upgrade with laminated insert trough, 1no. 900mm base cupboard and 1no. 900mm overhead cupboard with additional tiled splash back and bench top to suit. 2440mm dropped ceiling to Kitchen is standard.