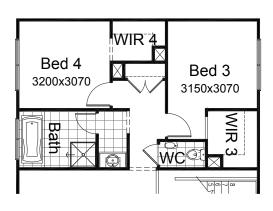

conditions. All photos and illustrations are representative only. Floor plans and specifications may be varied by Burbank without notice, the dimensions are diagrammatic only and a Building Contract with final drawings will display correct dimensions and detail. All designs are the property of Burbank and must not be used, reproduced, copied or varied, wholly or in part without written permission from an authorised Burbank representative. Copyright Burbank Australia (SA) Pty Ltd. ABN 96 165 533 406. BLD 266709.

## **FLOORPLAN OPTIONS**

## **BOWDEN 325**

Ŀ = 5

#### **OPTION IP6**

OPTION IP3

Provide Theatre & Lounge with Cloak to Entry

Provide Bed 5 in lieu of Games.

Provide robe to Bed 5



# Bed 5 3175x3060

## **OPTION IP4**

Provide alternative layout to Bath, Bed 3 and Bed 4.



## **OPTION ENS2**

Provide Ensuite without bath (to standard Bed 1 & Ens. layout) Provide 1809 ASW to Ensuite



## **OPTION IP5**

Provide alternative layout to Bed 1 and Ens. Provide 1206 ASW to Bed 1 Provide 1006 ASW to Ensuite WC



## **OPTION ENS1**

Provide Ensuite without bath (Available only with Option IP5) Provide 1006 ASW to Ensuite WC Provide 1806 ASW to WIR





Call 13 BURBANK Visit burbank.com.au

\*Copyright conditions. All photos and illustrations are representative only. Floor plans and specifications may be varied by Burbank without notice, the dimensions are diagrammatic only and a Building Contract with final drawings will display correct dimensions and detail. All designs are the property of Burbank and must not be used, reproduced, copied or varied, wholly or in