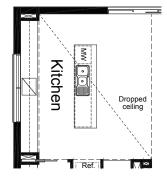

## **OPTION K2**

Provide Kitchen option with retractable range hood with base cupboards unchanged and 4no. 800mm & 2no. 400mm overhead cupboards. Island benchtop and wall mounted benchtop unchanged. 2440mm dropped