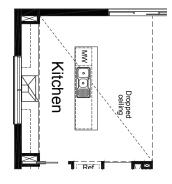

## **OPTION K1**

Provide Kitchen upgrade with reduced Kitchen opening by 90mm to provide an 900mm upright oven with canopy range hood above, 4no. 800mm overhead & 4no. 900mm base cabinets & island benchtop & cabinetry unchanged. Wall mounted benchtop reduced to suit. 2440mm dropped ceiling to Kitchen is standard.