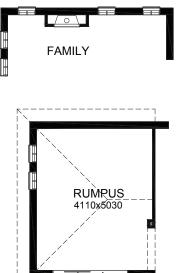

#### **OPTION EP3**

Provide Rumpus to rear of Family with 2no.1809 ASW and 1no. 21-27 ASD . Increases area by 23.14m<sup>2</sup>. Increases length by 4200mm.