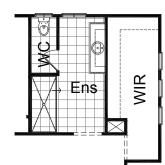

## **OPTION IP5**

Provide alternative layout to Bed 1 and Ens. Provide 1206 ASW to Bed 1 Provide 1006 ASW to Ensuite WC

## **OPTION ENS1**

Provide Ensuite without bath (Available only with Option IP5) Provide 1006 ASW to Ensuite WC Provide 1806 ASW to WIR

Call 13 BURBANK Visit burbank.com.au

\*Copyright conditions. All photos and illustrations are representative only. Floor plans and specifications may be varied by Burbank without notice, the dimensions are diagrammatic only and a Building Contract with final drawings will display correct dimensions and detail. All designs are the property of Burbank and must not be used, reproduced, copied or varied, wholly or in part without written permission from an authorised Burbank representative. Copyright Burbank Australia (SA) Pty Ltd. ABN 96 165 533 406. BLD 266709.