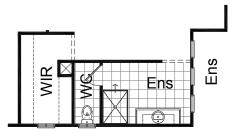

## **OPTION ENS2**

Provide Ensuite without bath (to standard Bed 1 & Ens. layout) Provide 1809 ASW to Ensuite

## **OPTION IP5**

Provide alternative layout to Bed 1 and Ens. Provide 1206 ASW to Bed 1 Provide 1006 ASW to Ensuite WC

## **OPTION ENS1**

Provide Ensuite without bath (Available only with Option IP5) Provide 1006 ASW to Ensuite WC Provide 1806 ASW to WIR

Call 13 BURBANK Visit burbank.com.au

\*Copyright conditions. All photos and illustrations are representative only. Floor plans and specifications may be varied by Burbank without notice, the dimensions are diagrammatic only and a Building Contract with final drawings will display correct dimensions and detail. All designs are the property of Burbank and must not be used, reproduced, copied or varied, wholly or in part without written permission from an authorised Burbank representative. Copyright Burbank Australia (SA) Pty Ltd. ABN 96 165 533 406. BLD 266709.