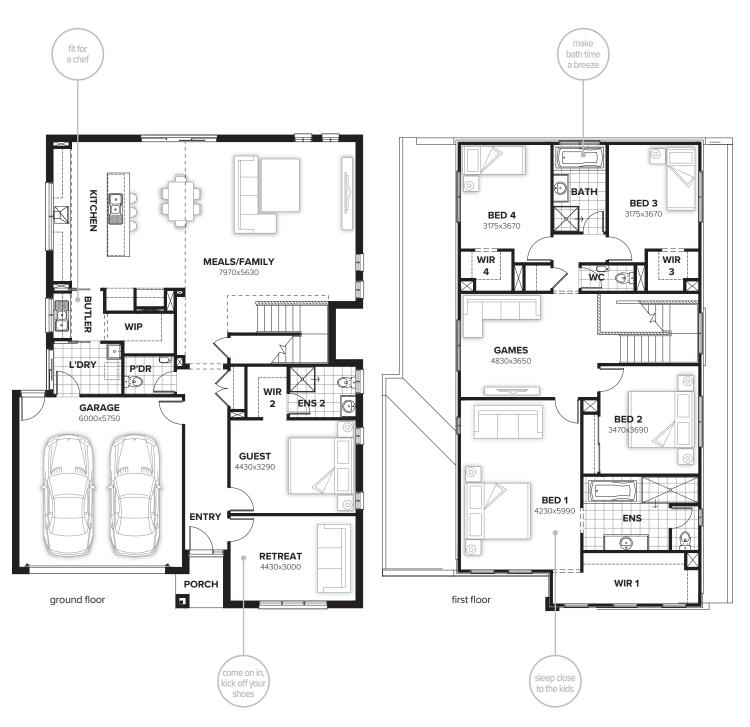

#### **FLOORPLAN OPTIONS**

Want to put a personal touch on your home? Speak to your New Home Consultant about the exciting range of ready-to-go design options for this floorplan.

| Popular design options include:    |                                   | min lot width | 14.0m  | residence | 282.45sqm | 30.40sq |
|------------------------------------|-----------------------------------|---------------|--------|-----------|-----------|---------|
| Kitchen option                     | Rumpus addition                   | min lot depth | 28.0m  | porch     | 2.74sqm   | 0.29sq  |
| Laundry upgrade                    | Alternative master suite layout   | home width    | 12.35m | garage    | 37.75sqm  | 4.06sq  |
| Alfresco or grand alfresco upgrade | Theatre & lounge in lieu of guest | home length   | 16.67m | total     | 322.94sqm | 34.76sq |

Listed details based on Coventry façade floorplan (illustrated)