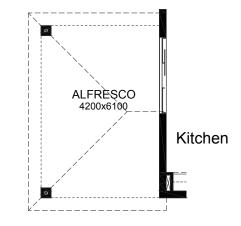

#### **OPTION EP1**

Provide Alfresco option with 2no. brick piers and earth floor to Alfresco. Increases area by 25.62m<sup>2</sup>. Increases length by 4200mm.