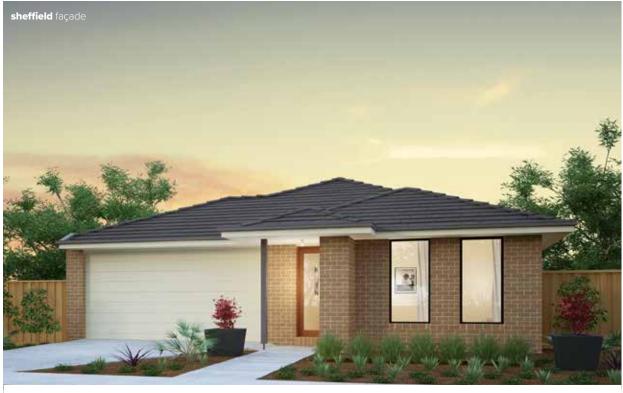

# **EVANDALE**















# **EVANDALE 160**





#### FLOORPLAN OPTIONS

Want to put a personal touch on your home? Speak to your New Home Consultant about the exciting range of ready-to-go design options for this floorplan. Popular design options include:

| ' '                      |                                      |  |
|--------------------------|--------------------------------------|--|
| Kitchen option           | <ul> <li>Laundry upgrades</li> </ul> |  |
| Ensuite upgrades         | Alfresco option                      |  |
| Storage to garage option | • Living room in lieu of bed 3       |  |

| min lot width | 12.5m  |
|---------------|--------|
| min lot depth | 25.0m  |
| home width    | 11.15m |
| home length   | 17.39m |

| residence | 118.96sqm | 12.81sq |
|-----------|-----------|