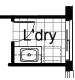

#### **OPTION LD1**

Provide Laundry upgrade with laminated insert trough, 1no. 900mm base cupboard, 1no. 900mm overhead cupboard and additional tiled splash back and bench top to suit.