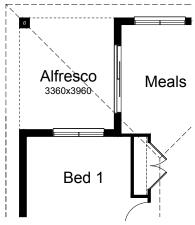

#### **OPTION EP1**

Provide Alfresco to side of dwelling including additional brick pier & earth floor to side of Meals room.

Increase area by 13.30m<sup>2</sup>.