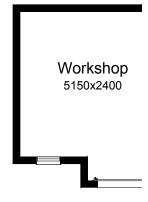

#### **OPTION G2**

Provide extension to Garage to create Workshop area including additional window to suit.
Increases width by 2400mm.
Increase area by 13.51m<sup>2</sup>.