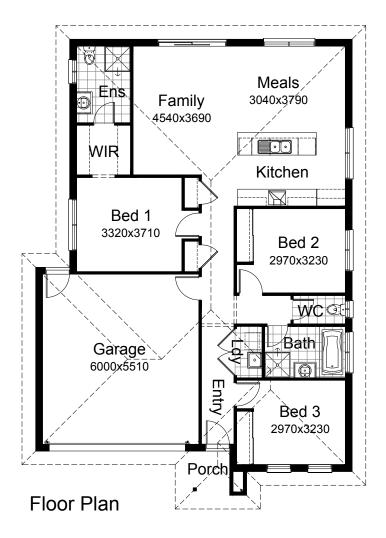

| min lot width | 12.5m  |
|---------------|--------|
| min lot depth | 25.0m  |
| home width    | 11.15m |
| home length   | 17.39m |

| residence | 118.96sqm | 12.81sq |
|-----------|-----------|---------|
| porch     | 2.74sqm   | 0.29sq  |
| garage    | 36.11sqm  | 3.89sq  |
| total     | 157.81sqm | 16.99sq |

Listed details based on Sheffield façade floorplan (illustrated)