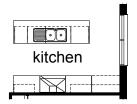

#### **OPTION K1**

Provide Kitchen upgrade with 1no. laminated cabinet above refrigerator space, 3no. 900mm base cupboards, 2no. 700mm overhead cupboards, 900mm upright oven with canopy rang hood above, 1no. laminated DW provision, 1no. laminated MW provision with pot drawer below and 1no. 450mm drawers. Benchtop reduced to suit.