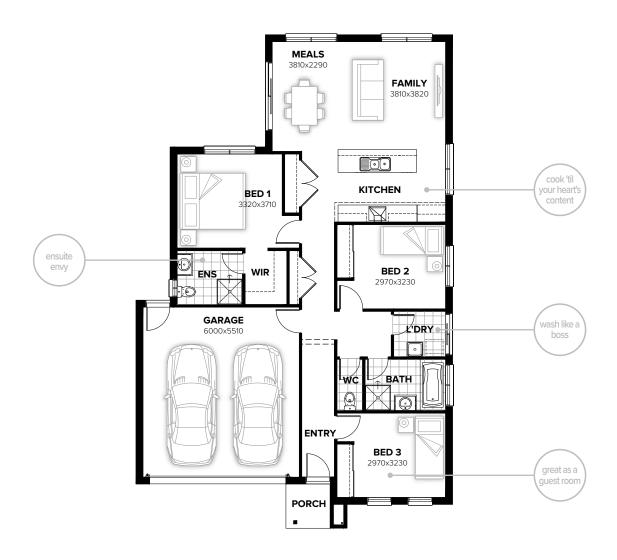

# **EVANDALE 160**

| min lot width | 12.5m  |
|---------------|--------|
| min lot depth | 25.0m  |
| home width    | 11.15m |
| home length   | 17.39m |

| residence | 118.96sqm | 12.81sq |
|-----------|-----------|---------|
| porch     | 2.74sqm   | 0.29sq  |
| garage    | 36.11sqm  | 3.89sq  |
| total     | 157.81sqm | 16.99sq |

Listed details based on Sheffield façade floorplan (illustrated)