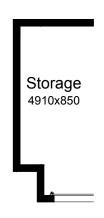

#### **OPTION G1**

Provide extension to Garage to create additional Storage area. Increases area by 4.58m². Increases width by 850mm.