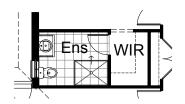

#### OPTION ENS1

Provide Ensuite Option with 1200mm x 900mm tiled shower base ILO 900mm x 900mm tiled shower base. Reduce WIR by 150mm to suit.