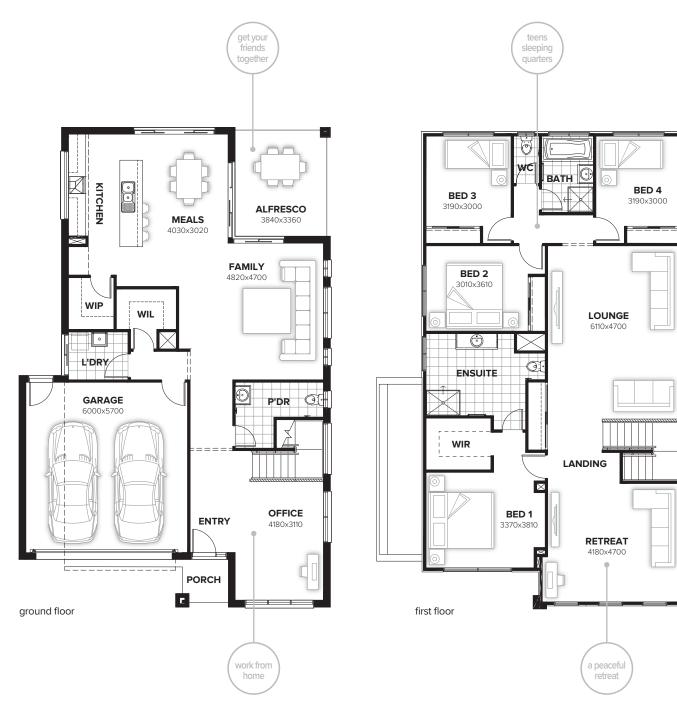

#### **FLOORPLAN OPTIONS**

Want to put a personal touch on your home? Speak to your New Home Consultant about the exciting range of ready-to-go design options for this floorplan. Popular design options include:

| Kitchen options  | Ensuite upgrade      |  |
|------------------|----------------------|--|
| Laundry upgrade  | Void over entry      |  |
| Alfresco upgrade | Laundry chute option |  |

| min lot width | 12.5m  |
|---------------|--------|
| min lot depth | 25.0m  |
| home width    | 10.97m |
| home length   | 16.91m |

| residence | 257.18sqm | 27.68sq |
|-----------|-----------|---------|
| alfresco  | 12.90sqm  | 1.39sq  |
| porch     | 3.12sqm   | 0.34sq  |
| garage    | 37.42sqm  | 4.03sq  |
| total     | 310.62sqm | 33.44sq |

Listed details based on Coventry façade floorplan (illustrated)