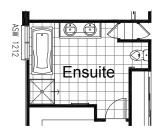

#### **OPTION ENS1**

Provide Ensuite Option with additional double basin to vanity unit, 1no. 1675mm bath with tiled hob and 1no. 900mm x 900mm tiled shower base in lieu of standard 1200mmx 900 tiled shower base to suit and 1no. 1200mm x 1200mm aluminium sliding window in lieu of standard.