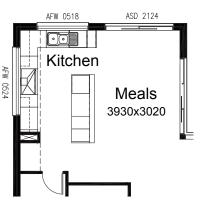

#### **OPTION K1**

Provide 'L' shaped Kitchen Option with 3no. 450mm base cupboard, 2no. 800mm base cupboards, 1no. 900x900 corner base cupboard, 1no. 900mm under bench oven with 900mm hotplate and canopy range hood over, 1no. laminated DW provision, 1no. 300mm base cupboard, 1no. laminated MW provision with pot drawer below, 1no. 450mm drawers, 4no. 600mm overhead cupboards, 1no. 514x1810 fixed window. Relocate existing 514mm x 2410mm fixed window to Kitchen by 120mm to suit and provide additional 1no. 2110mm x 2410mm aluminium sliding door to Meals in lieu of standard 2110mm x 3575mm aluminium bi-parting sliding door with additional tiled splash back and bench top to suit.