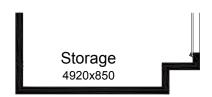

#### **OPTION G1**

Provide extension to Garage to create additional Storage area. Increases area by 4.59m<sup>2</sup>. Increases width by 850mm.