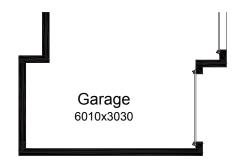

#### **OPTION G1**

Provide extension to Garage to create additional Storage area. Increases area by 4.59m<sup>2</sup>. Increases width by 850mm.

#### **OPTION G2**

Provide extension to Garage to create Workshop area including additional window to suit. Increases width by 2400mm Increases area by 13.54m<sup>2</sup>.

#### **OPTION G3**

Provide triple car Garage including additional roller door to front. Increases area by 20.51m<sup>2</sup>. Increases width by 3120mm.