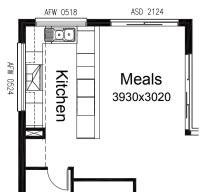

#### **OPTION K2**

Provide 'U' shaped Kitchen with 1no. 514x1810 aluminium fixed window, 1no. 450mm drawers, 1no. laminated MW provision with pot drawer below, 1no. laminated DW provision, 1no. 800mm blind base carcass with 1no. 350mm door, 2no. 800mm base cupboards, 4no. 600mm overhead cupboards,1no. 900mm x 900mm corner base carcass, 3no. 450mm base cupboard, 1no. 900mm canopy rangehood with 1no. 900mm hotplate and 1no. 900mm underbench oven below with additional tiled splashback and benchtop to suit.