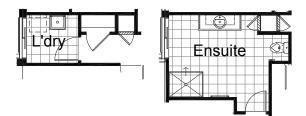

#### **OPTION LD1**

Provide Laundry Option by relocating 1no. 720mm hinged door and extend Laundry and provide additional 1no. 700mm laminated Linen cupboard with 2no. 350mm doors, 1no. 700mm base cupboard and 1no. 800mm base cupboard with additional tiled splash back and bench top to suit.

#### **OPTION ENS1**

Provide Ensuite Option with additional double basin to vanity unit, 1no. 1675mm bath with tiled hob and 1no. 900mm x 900mm tiled shower base in lieu of standard 1200mmx 900 tiled shower base to suit and 1no. 1200mm x 1200mm aluminium sliding window in lieu of standard.