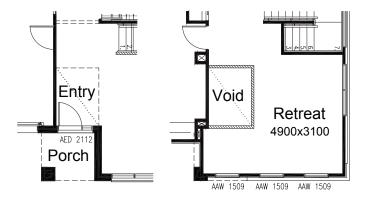

#### **OPTION IP1**

Provide Void area above Entry including 1020(h) plaster wall balustrade to Retreat.