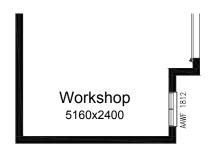

#### **OPTION G2**

Provide extension to Garage to create Workshop area including additional window to suit. Increases width by 2400mm Increases area by 13.54m<sup>2</sup>.