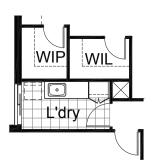

#### **OPTION LD1**

Provide Laundry Option by relocating 1no. 720mm hinged door and extend Laundry and provide additional 1no. 700mm laminated Linen cupboard with 2no. 350mm doors, 1no. 700mm base cupboard and 1no. 800mm base cupboard with additional tiled splash back and bench top to suit.