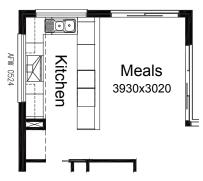

#### **OPTION K1**

Provide 'L' shaped Kitchen Option with 3no. 450mm base cupboard, 2no. 800mm base cupboards, 1no. 900x900 corner base cupboard, 1no. 900mm under bench oven with 900mm hotplate and canopy range hood over, 1no. laminated DW provision, 1no. 300mm base cupboard, 1no. laminated MW provision with pot drawer below, 1no. 450mm drawers, 4no. 600mm overhead cupboards, 1no. 514x1810 fixed window. Relocate existing 514mm x 2410mm fixed window to Kitchen by 120mm to suit and provide additional 1no. 2110mm x 2410mm aluminium sliding door to Meals in lieu of standard 2110mm x 3575mm aluminium bi-parting sliding door with additional tiled splash back and bench top to suit.

#### **OPTION K2**

Provide 'U' shaped Kitchen with 1no. 514x1810 aluminium fixed window, 1no. 450mm drawers, 1no. laminated MW provision with pot drawer below, 1no. laminated DW provision, 1no. 800mm blind base carcass with 1no. 350mm door, 2no. 800mm base cupboards, 4no. 600mm overhead cupboards,1no. 900mm x 900mm corner base carcass, 3no. 450mm base cupboard, 1no. 900mm canopy rangehood with 1no. 900mm hotplate and 1no. 900mm underbench oven below with additional tiled splashback and benchtop to suit.