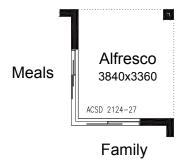

| Kitchen options  | Ensuite upgrade     Void option over entry or family |  |
|------------------|------------------------------------------------------|--|
| Laundry upgrade  |                                                      |  |
| Alfresco upgrade | Laundry chute option                                 |  |