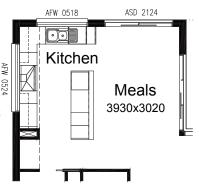

#### **OPTION K1**

Provide 'L' shaped Kitchen Option with 3no. 450mm base cupboard, 2no. 800mm base cupboards, 1no. 900x900 corner base cupboard, 1no. 900mm under bench oven with 900mm hotplate and canopy range hood over, 1no. laminated DW provision, 1no. 300mm base cupboard, 1no. laminated MW provision with pot drawer below, 1no. 450mm drawers, 4no. 600mm overhead cupboards, 1no. 514x1810 fixed window. Relocate existing 514mm x 2410mm fixed window to Kitchen by 120mm to suit and provide additional 1no. 2110mm x 2410mm aluminium sliding door to Meals in lieu of standard 2110mm x 3575mm aluminium bi-parting sliding door with additional tiled splash back and bench top to suit.