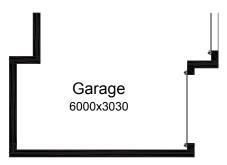

#### **OPTION G2**

Provide triple car Garage including additional roller door to front. Increases area by 20.51m<sup>2</sup>. Increases width by 3120mm.

Call 13 BURBANK Visit burbank.com.au