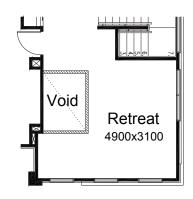

#### **OPTION IP1**

Provide Void area above Entry including 1020(h) plaster wall balustrade to Retreat.

#### **OPTION IP2**

Provide Void area above Family including 1020(h) plaster wall balustrade to Lounge, 3no. 2057mm x 1210mm aluminium fixed windows to Void in lieu of standard.