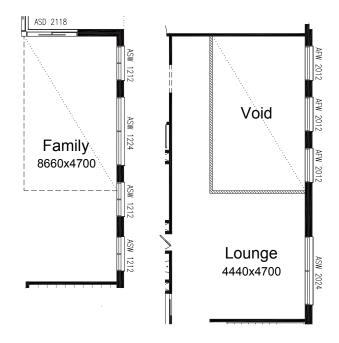

#### **OPTION IP2**

Provide Void area above Family including 1020(h) plaster wall balustrade to Lounge, 3no. 2057mm x 1210mm aluminium fixed windows to Void in lieu of standard.