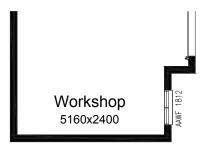

#### **OPTION G2**

Provide extension to Garage to create Workshop area including additional window to suit.
Increases width by 2400mm.
Increases area by 4.59m².