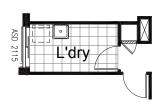

#### **OPTION LD1**

Provide Laundry Option and provide additional Ino. 700mm laminated Linen cupboard with 2no. 350mm doors, Ino. 700mm base cupboard and Ino. 800mm base cupboard with additional tiled splash back and bench top to suit.