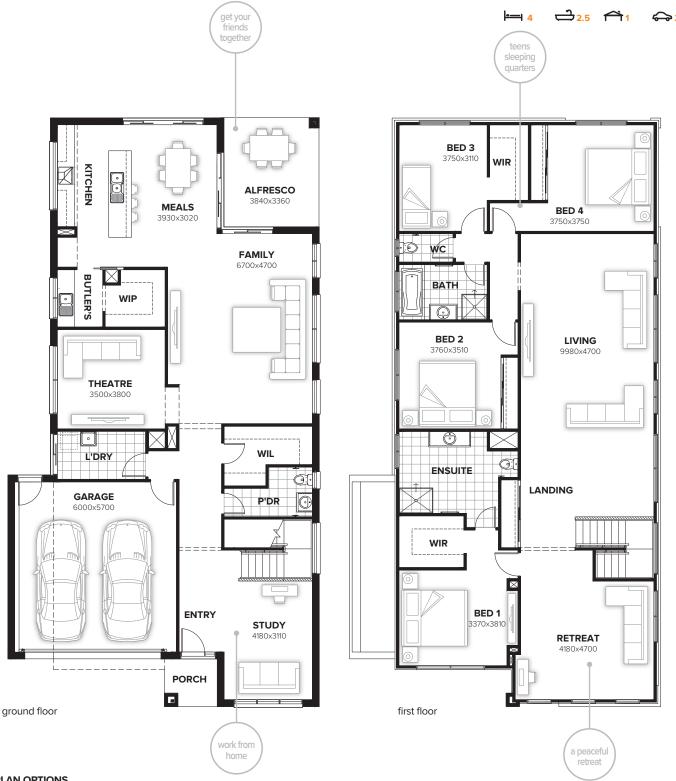

# **GLENELG 390**

#### **FLOORPLAN OPTIONS**

Want to put a personal touch on your home? Speak to your New Home Consultant about the exciting range of ready-to-go design options for this floorplan. Popular design options include:

| min lot width | 12.5m  |
|---------------|--------|
| min lot depth | 30.0m  |
| home width    | 10.97m |
| home length   | 20.75m |
|               |        |

| total     | 382.21sqm | 41.14sq |
|-----------|-----------|---------|
| garage    | 37.42sqm  | 4.03sq  |
| porch     | 3.12sqm   | 0.34sq  |
| alfresco  | 12.90sqm  | 1.39sq  |
| residence | 328.77sqm | 35.39sq |

Listed details based on Coventry façade floorplan (illustrated)