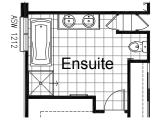

#### **OPTION ENS1**

Provide Ensuite Option with additional double basin to vanity unit, 1no. 1675mm bath with tiled hob and 1no. 900mm x 900mm tiled shower base in lieu of standard 1200mmx 900 tiled shower base to suit and 1no. 1200mm x 1200mm aluminium sliding window in lieu of standard.