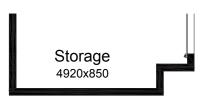

#### **OPTION G1**

Provide extension to Garage to create additional Storage area. Increases area by 4.59m². Increases width by 850mm.