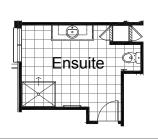

#### **OPTION ENS1**

Provide Ensuite Option with additional double basin to vanity unit, 1no. 1675mm bath with tiled hob and 1no. 900mm x 900mm tiled shower base in lieu of standard 1200mmx 900 tiled shower base to suit and 1no. 1200mm x 1200mm aluminium sliding window in lieu of standard.