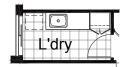

#### **OPTION LD1**

Provide Laundry Option and provide additional Ino. 700mm laminated Linen cupboard with 2no. 350mm doors, Ino. 700mm base cupboard and Ino. 800mm base cupboard with additional tiled splash back and bench top to suit.