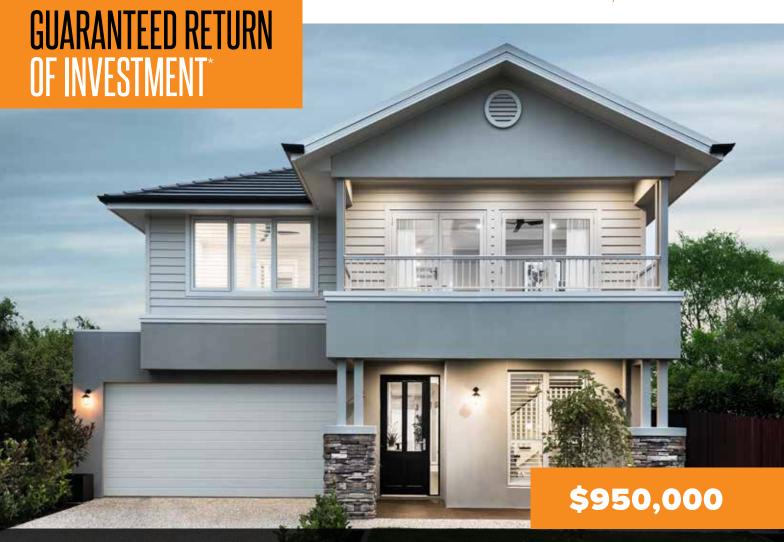

# Glenelg 390

Northampton façade

image for illustrative purposes only

#### **Address:**

**66 Nilpena Avenue** Morphettville **South Australia** 

### **Design features & options:**

4 bedrooms 2.5 bathrooms double garage alfresco multiple living spaces butler's pantry

## **Upgrades include:**

- Striking hamptons-style façade featuring a balcony
- Full height tiled ensuite with freestanding bath
- Multiple living spaces, including a theatre room & study

THIS DISPLAY IS FOR SALE

- Marble look stone benchtops
- Large butler's pantry with ample storage
- Timber decked alfresco