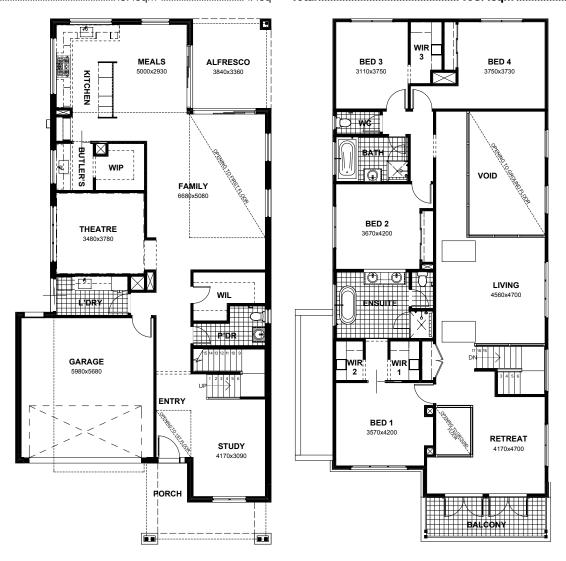

### **Design features & options:**

4 bedrooms 2.5 bathrooms double garage alfresco multiple living spaces butler's pantry

## **Upgrades include:**

- Striking hamptons-style façade featuring a balcony
- Full height tiled ensuite with freestanding bath
- Multiple living spaces, including a theatre room & study

THIS DISPLAY IS FOR SALE

- Marble look stone benchtops
- Large butler's pantry with ample storage
- Timber decked alfresco

#### Land:

478sqm

All images contain internal or external luxury upgrade items and furniture not included in the home price.

| Porch     | 13.4sam  | 1.4sa    | Total4  | 105.4sam | 43.6sa |
|-----------|----------|----------|---------|----------|--------|
| Alfresco  | 12.9sqm  | 1.4sq    | Balcony | 10.6sqm  | 1.1sq  |
| Residence | 331.1sqm | . 35.6sq | Garage  | 37.4sqm  | 4.0sq  |