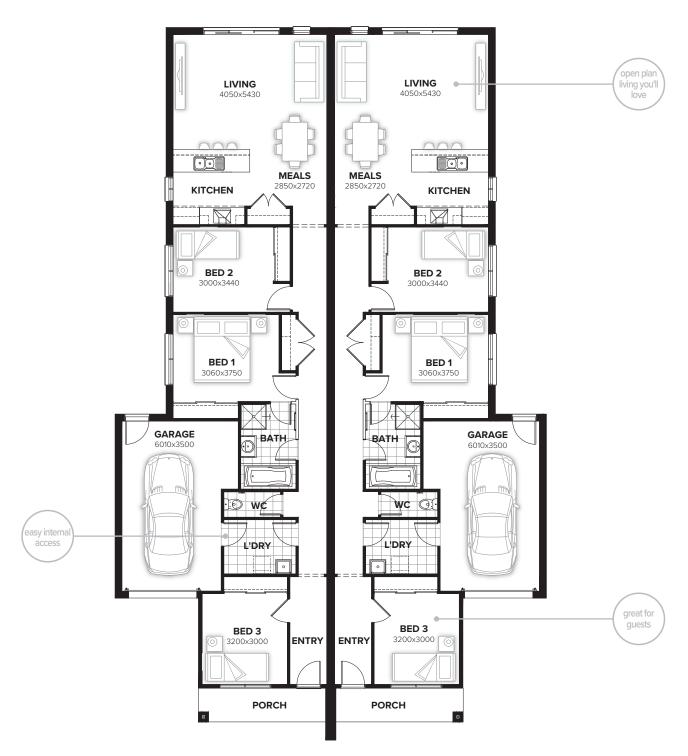

Details below based on single side of duplex only

| residence | 118.10sqm | 12.71sq |
|-----------|-----------|---------|
| porch     | 5.66sqm   | 0.61sq  |
| garage    | 25.02sqm  | 2.69sq  |
| total     | 148.78sqm | 16.02sq |

Listed details based on Benson façade floorplan (illustrated)