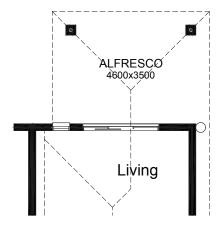

## **OPTION EP2**

Provide Alfresco option with 2no. brick piers and earth floor to Alfresco.. Increase area by 16.10m<sup>2</sup> Increases length by 3500mm. Alfresco width: 4600mm.

Mirrored for Lot 2