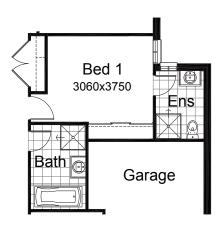

#### **OPTION ENS1**

Provide Ensuite option including 900mm  $\times$  900mm tiled shower base and screen, 682mm vanity unit, 1no. 1027  $\times$  610 aluminium sliding window and recess laminated shaving cabinet. NOTE: This option deletes the access door to Garage & Bathroom. Increase area by  $4.53\text{m}^2$ 

Mirrored for Lot 2