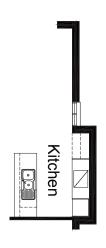

#### **OPTION K1**

Provide Kitchen Option by extruding kitchen out by 600mm and rotating kitchen 90 degree's so island bench faces Meals area. Relocate window Increase area by 2.08m<sup>2</sup>

Mirrored for Lot 2