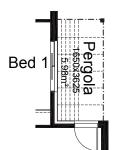

#### **OPTION EP1**

Provide Pergola to Bed 1 with 1no. 2100mm x 1810mm aluminium sliding door in lieu of sliding window.

Mirrored for Lot 2