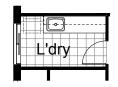

#### **OPTION LD1**

Provide Laundry upgrade with laminated insert trough, 2no. 800mm & 1no. 400mm base cupboards and 2no. 800mm & 1no. 400mm overhead cupboards with additional tiled splash back and bench top to suit.