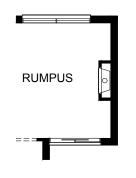

#### **OPTION EP3**

Provide Alfresco option with 1no. brick pier and earth floor to Alfresco. Delete Rumpus and provide additional 1no. 1372-610 aluminium sliding window to Bed 3, 1no. 2100-1450 aluminium sliding door to Family. Increase area by 8.51m².

Provide Jetmaster SL-350 gas fireplace, 400mm off floor level in a 1400mm x 420mm boxed out plaster wall with a 4 sided black fascia to Rumpus room side wall.