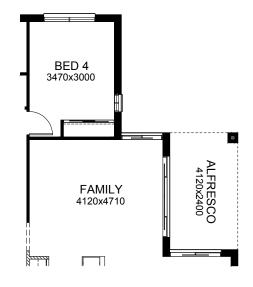

#### **OPTION EP1**

Provide Alfresco option with earth floor. Increase area by 8.98m².

#### **OPTION EP2**

Provide Grand Alfresco option with earth floor and 2No. brick piers Increase area by 13.44m². Increases width by 960mm.

#### **OPTION EP3**

Provide Alfresco option with 1no. brick pier and earth floor to Alfresco. Delete Rumpus and provide additional 1no. 1372-610 aluminium sliding window to Bed 3, 1no. 2100-1450 aluminium sliding door to Family. Increase area by 8.51m².