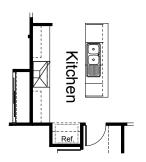

#### **OPTION K1**

Provide Kitchen upgrade with 2no. 800mm & 2no. 400mm base cupboards, 2no. 600mm & 2no. 400mm overhead cupboards, 900mm upright oven with 90mm canopy range hood above. Island benchtop cabinetry and Ref. cabinet unchanged.

#### **OPTION K2**

Provide Kitchen upgrade with 2no. 800mm & 2no. 400mm base cupboards, 2no. 800mm & 2no. 400mm overhead cupboards, 900mm retractable rangehood within overhead cabinet, 900mm cooktop and under bench oven. Island benchtop cabinetry and Ref. cabinet unchanged.

#### **OPTION IP2**

Provide Butlers Pantry upgrade in lieu of WIP and Cloak area off Garage.

With 820mm CSD, 4/450mm shelving and nib wall. Relocated Fridge space with 900mm overhead cupboard and 600mm benchtop to two walls of Butlers. Ino. 800mm and 350mm overhead cupboards adjoining Fridge space. 2No. 700mm, Ino. 900 base cupboards with Ino. 1050 blind cupboard & 2no 300mm doors.