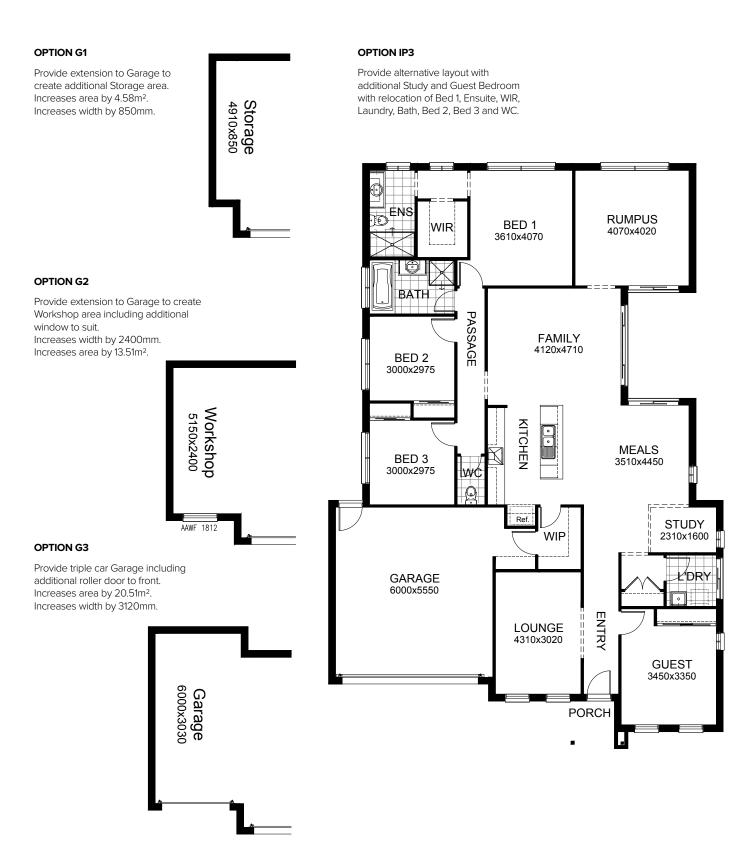

#### **OPTION K1**

Provide Kitchen upgrade with 2no. 800mm & 2no. 400mm base cupboards, 2no. 600mm & 2no. 400mm overhead cupboards, 900mm upright oven with 90mm canopy range hood above. Island benchtop cabinetry and Ref. cabinet unchanged.

#### **OPTION EP1**

Provide Alfresco option with earth floor. Increase area by 8.98m².

#### **OPTION K2**

Provide Kitchen upgrade with 2no. 800mm & 2no. 400mm base cupboards, 2no. 800mm & 2no. 400mm overhead cupboards, 900mm retractable rangehood within overhead cabinet, 900mm cooktop and under bench oven. Island benchtop cabinetry and Ref. cabinet unchanged.

#### **OPTION EP2**

Provide Grand Alfresco option with earth floor and 2No. brick piers Increase area by 13.44m². Increases width by 960mm.

#### **OPTION LD1**

Provide Laundry upgrade with laminated insert trough, 2no. 800mm & 1no. 400mm base cupboards and 2no. 800mm & 1no. 400mm overhead cupboards with additional tiled splash back and bench top to suit.

#### **OPTION EP3**

Provide Alfresco option with 1no. brick pier and earth floor to Alfresco. Delete Rumpus and provide additional 1no. 1372-610 aluminium sliding window to Bed 3, 1no. 2100-1450 aluminium sliding door to Family. Increase area by 8.51m².

#### **OPTION IP4**

Provide alternative layout with additional Study and Theatre to suit.