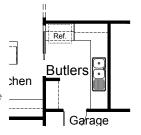

#### **OPTION IP2**

Provide Butlers Pantry upgrade in lieu of WIP and Cloak area off Garage.

With 820mm CSD, 4/450mm shelving and nib wall. Relocated Fridge space with 900mm overhead cupboard and 600mm benchtop to two walls of Butlers. Ino. 800mm and 350mm overhead cupboards adjoining Fridge space. 2No. 700mm, Ino. 900 base cupboards with Ino. 1050 blind cupboard & 2no 300mm doors.