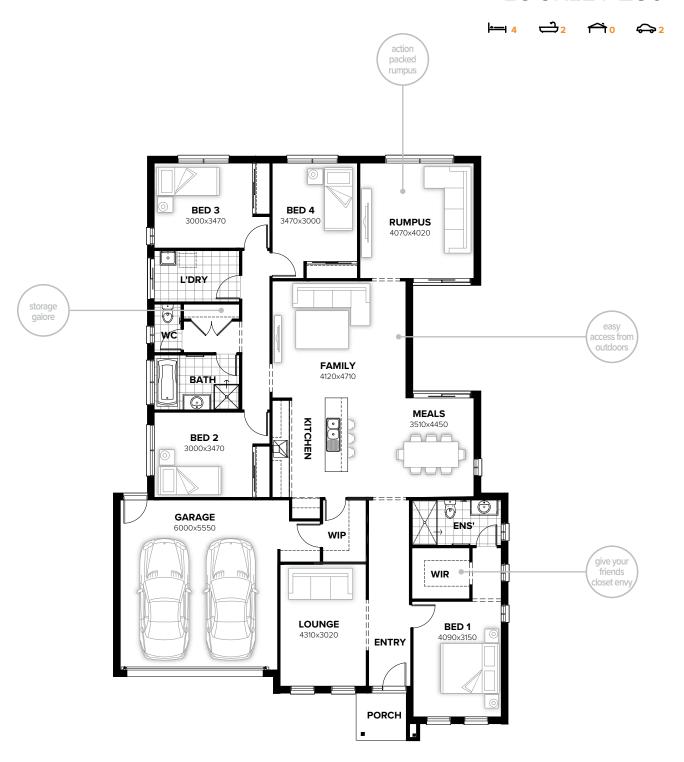

# LOCKLEY 230

| min lot width | 15.0m  |
|---------------|--------|
| min lot depth | 30.0m  |
| home width    | 13.91m |
| home length   | 20.63m |

| total     | 232.58sqm | <b>25.04</b> sq |
|-----------|-----------|-----------------|
| garage    | 38.83sqm  | 4.18sq          |
| porch     | 2.82sqm   | 0.30sq          |
| residence | 190.93sqm | 20.55sq         |

Listed details based on Sheffield façade floorplan (illustrated)