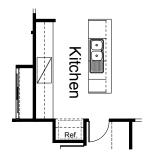

#### **OPTION K1**

Provide Kitchen upgrade with 2no. 800mm & 2no. 400mm base cupboards, 2no. 600mm & 2no. 400mm overhead cupboards, 900mm upright oven with 90mm canopy range hood above. Island benchtop cabinetry and Ref. cabinet unchanged.

#### **OPTION K2**

Provide Kitchen upgrade with 2no. 800mm & 2no. 400mm base cupboards, 2no. 800mm & 2no. 400mm overhead cupboards, 900mm retractable rangehood within overhead cabinet, 900mm cooktop and under bench oven. Island benchtop cabinetry and Ref. cabinet unchanged.