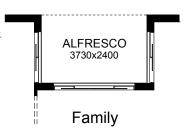

#### **OPTION EP1**

Provide Alfresco option with earth floor. Increase area by 8.98m².

#### **OPTION EP2**

Provide Grand Alfresco option with earth floor and 2No. brick piers Increase area by 13.44m². Increases width by 960mm.

#### **OPTION EP3**

Provide Alfresco option with 1no. brick pier and earth floor to Alfresco. Delete Rumpus and provide additional 1no. 1372-610 aluminium sliding window to Bed 3, 1no. 2100-1450 aluminium sliding door to Family. Increase area by 8.51m².