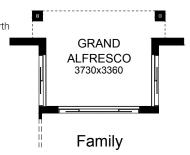

#### **OPTION EP2**

Provide Grand Alfresco option with earth floor and 2No. brick piers Increase area by 13.44m². Increases width by 960mm.