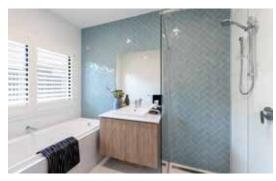

#### **Design features & options:**

4 bedrooms 2 bathrooms double garage alfresco multiple living spaces butler's pantry

- Modern façade featuring a raised portico
- Stylish marble look floors
- Full height tiled ensuite with wall to wall shower and tiled niche
- Rumpus rooms with fireplace
- 900mm Smeg appliances in kitchen
- Marble look stone benchtops
- Large butler's pantry with ample storage
- Timber decked alfresco
- Extra storage option in garage