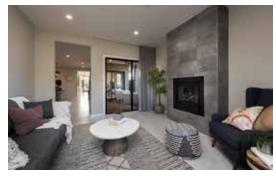

#### **Design features & options:**

4 bedrooms 2 bathrooms double garage alfresco multiple living spaces butler's pantry

- Modern façade featuring a raised portico
- Stylish marble look floors
- Full height tiled ensuite with wall to wall shower and tiled niche
- Rumpus rooms with fireplace
- 900mm Smeg appliances in kitchen
- Marble look stone benchtops
- Large butler's pantry with ample storage
- Timber decked alfresco
- Extra storage option in garage