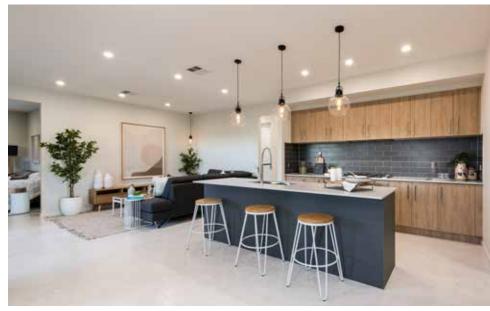

#### **Design features & options:**

4 bedrooms 2 bathrooms double garage alfresco multiple living spaces butler's pantry

- Modern façade featuring a raised portico
- Stylish marble look floors
- Full height tiled ensuite with wall to wall shower and tiled niche
- Rumpus rooms with fireplace
- 900mm Smeg appliances in kitchen
- Marble look stone benchtops
- Large butler's pantry with ample storage
- Timber decked alfresco
- Extra storage option in garage