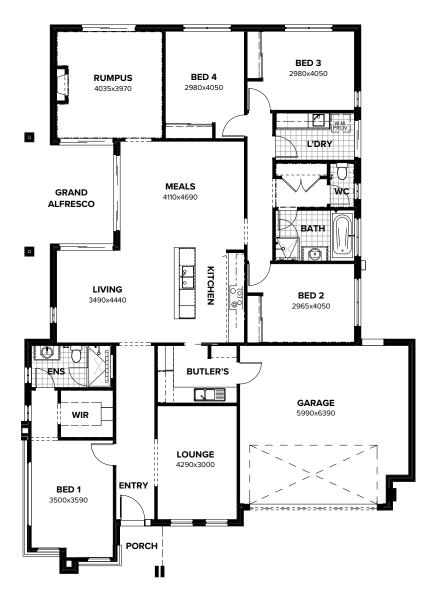

#### **Design features & options:**

4 bedrooms 2 bathrooms double garage alfresco multiple living spaces butler's pantry

- Modern façade featuring a raised portico
- Stylish marble look floors
- Full height tiled ensuite with wall to wall shower and tiled niche
- Rumpus rooms with fireplace
- 900mm Smeg appliances in kitchen
- Marble look stone benchtops
- Large butler's pantry with ample storage
- Timber decked alfresco
- Extra storage option in garage

#### Land:

475.5sqm

All images contain internal or external luxury upgrade items and furniture not included in the home price.

| Total     | 252.2sam | 27.1sa |
|-----------|----------|--------|
| Garage    | 40.9sqm  | 4.4sq  |
| Porch     | 3.5sqm   | 0.4sq  |
| Alfresco  | 13.4sqm  | 1.4sq  |
| Residence | 194.4sqm | 20.9sq |