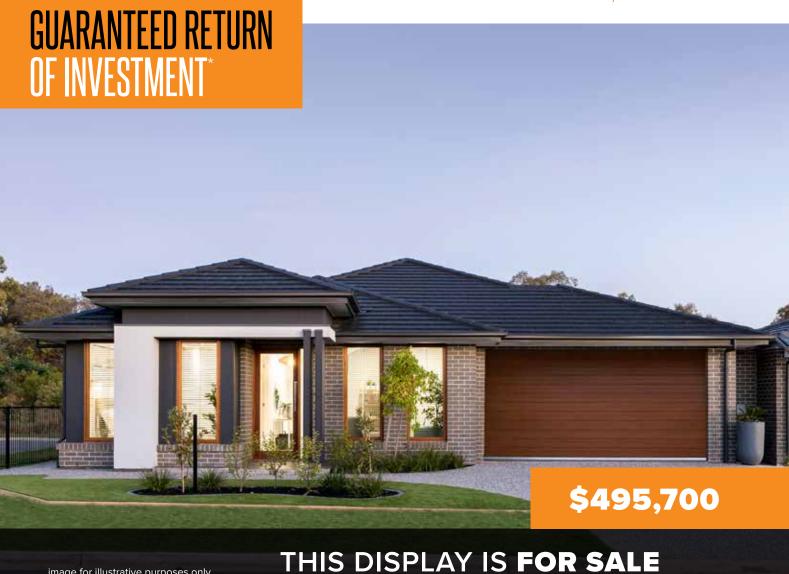

## Lockley 230

Callington façade

#### **Address:**

**10 Lillypilly Walk Brookmont Estate Andrews Farm South Australia** 

#### **Design features & options:**

4 bedrooms 2 bathrooms double garage alfresco multiple living spaces butler's pantry

- Modern façade featuring a raised portico
- Stylish marble look floors
- Full height tiled ensuite with wall to wall shower and tiled niche
- Rumpus rooms with fireplace
- 900mm Smeg appliances in kitchen
- Marble look stone benchtops
- Large butler's pantry with ample storage
- Timber decked alfresco
- Extra storage option in garage