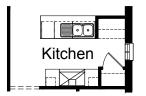

#### **OPTION K1**

Provide Kitchen upgrade with 2no. 450mm base cupboards, 1no. 900mm upright oven with 900mm canopy range hood above, 2no. 300mm overhead cupboards. Semi-island bench top and Pantry unchanged.