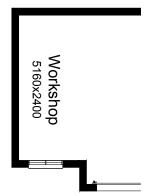

#### **OPTION G2**

Provide extension to Garage to create Workshop area including additional window to suit.
Increases width by 2400mm.
Increases area by 13.54m².