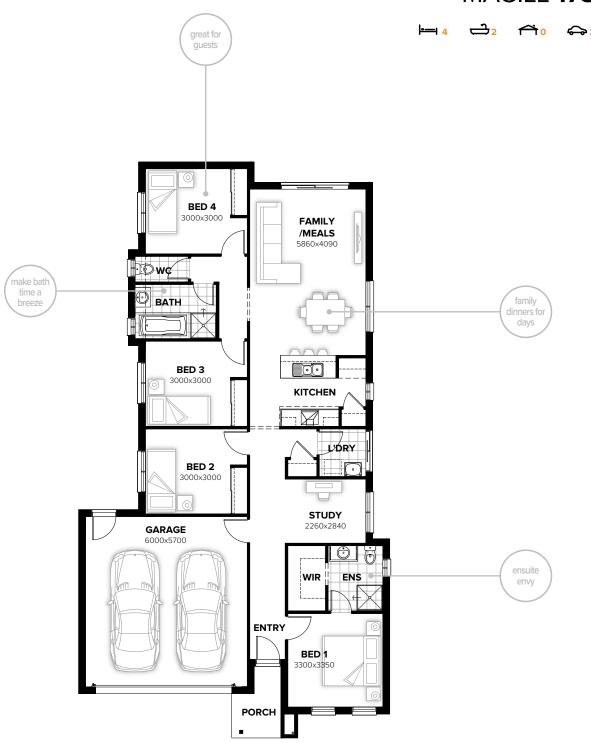

# **MAGILL 175**

| min lot width | 12.5m  |
|---------------|--------|
| min lot depth | 30.0m  |
| home width    | 10.96m |
| home length   | 20.30m |

| residence | 133.80sqm | 14.40sq |
|-----------|-----------|---------|
| porch     | 3.92sqm   | 0.42sq  |
| garage    | 37.80sqm  | 4.07sq  |
| total     | 175.52sqm | 18.89sq |

Listed details based on Sheffield façade floorplan (illustrated)

Call 13 BURBANK Visit burbank.com.au