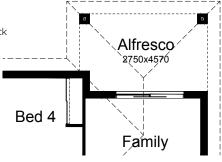

#### **OPTION EP1**

Provide Alfresco option with 2no. brick piers and earth floor to Alfresco. Increases area by 12.20m². -Increases width by 2030mm.