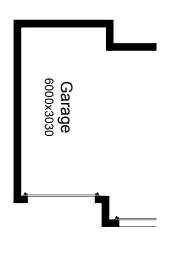

#### **OPTION G1**

Provide extension to Garage to create additional Storage area. Increases area by 4.59m². Increases width by 850mm.