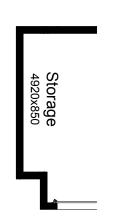

#### **OPTION G1**

Provide extension to Garage to create additional Storage area. Increases area by 4.59m². Increases width by 850mm.