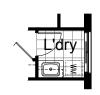

#### **OPTION LD1**

Provide Laundry upgrade with laminated insert trough, 1no. 800mm base cupboard, 1no. 800mm overhead cupboard and additional tiled splash back and bench top to suit.