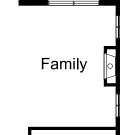

Provide Jetmaster SL-350 gas fireplace, 400mm off floor level in a 1400mm x 420mm boxed out plaster

wall with a 4 sided black fascia to

Provide 2no. 1809 ASW to Family

Family room side wall.