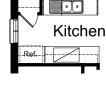

### **OPTION K2**

Provide Kitchen Option with 900mm retractable rangehood within overhead cabinet, 900mm cooktop and under bench oven, 2no. 600mm & 1no. 300mm overhead cupboards.