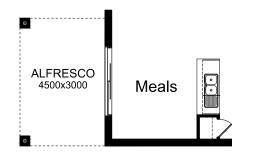

## **OPTION EP1**

Provide Alfresco option with 2no. brick piers and earth floor to Alfresco. Increases area by 13.50m<sup>2</sup>. Increases width by 3000mm.

Call 13 BURBANK Visit burbank.com.au

\*Copyright conditions. All photos and illustrations are representative only. Floor plans and specifications may be varied by Burbank without notice, the dimensions are diagrammatic only and a Building Contract with final drawings will display correct dimensions and detail. All designs are the property of Burbank and must not be used, reproduced, copied or varied, wholly or in part without written permission from an authorised Burbank representative. Copyright Burbank Australia (SA) Pty Ltd. ABN 96 165 533 406. BLD 266709.