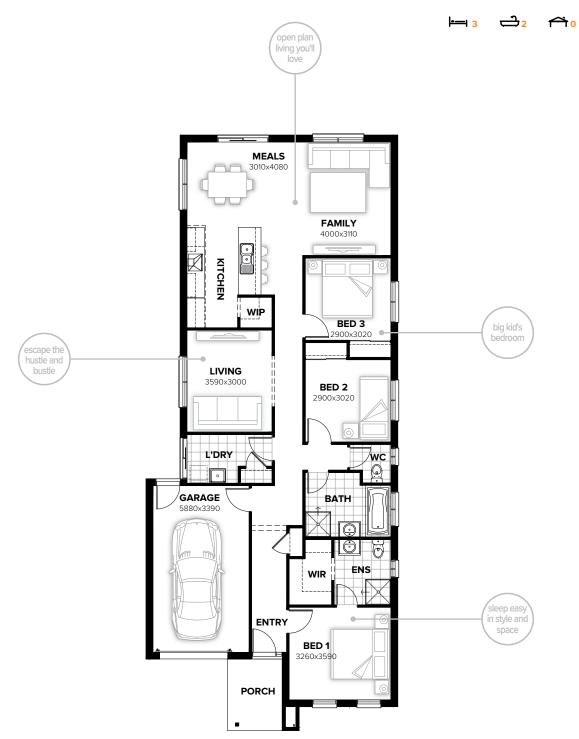

## FLOORPLAN OPTIONS

| Want to put a personal touch on your home? Speak to your New Home Consultant<br>about the exciting range of ready-to-go design options for this floorplan.<br>Popular design options include: |                          | min lot width | 10.0m  | residence | 133.65sqm | 14.39sq |
|-----------------------------------------------------------------------------------------------------------------------------------------------------------------------------------------------|--------------------------|---------------|--------|-----------|-----------|---------|
|                                                                                                                                                                                               |                          | min lot depth | 31.0m  | porch     | 5.03sqm   | 0.54sq  |
| Kitchen options                                                                                                                                                                               | Storage to garage option | home width    | 8.87m  | garage    | 22.47sqm  | 2.42sq  |
| Laundry upgrades                                                                                                                                                                              | Alfresco option          | home length   | 20.99m | total     | 161.15sqm | 17.35sq |
|                                                                                                                                                                                               |                          |               |        |           |           |         |

### Listed details based on Sheffield façade floorplan (illustrated)

## MITCHELL 160

= 3 근 2 수 6

Storage

4910x850

Workshop

5150x2400

8