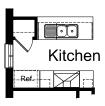

## **OPTION K1**

Provide Kitchen Option with 1no. 800mm & 1 no. 150mm base cupboard, 2no. 600mm overhead cupboards, 1 no. 900 upright oven and 1 no. 900mm wide canopy range hood, Semi-island benchtop unchanged.