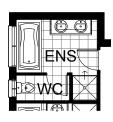

#### **OPTION ENS1**

Provide Ensuite upgrade by providing 1675mm long bath & relocating toilet, tiled shower base and vanity unit to suit.

Provide Bathroom redesign by relocating toilet next to shower with 90mm nib wall, tiled shower base and vanity unit to suit. Relocate bed 1 entry door to suit.