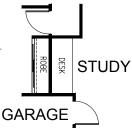

#### **OPTION IP2**

Provide Study option to old WIL space by providing a built in desk in lieu of standard.