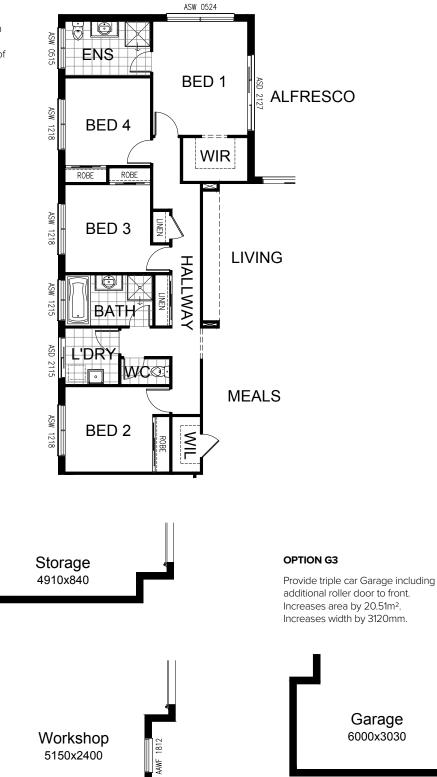

#### **FLOORPLAN OPTIONS**

Want to put a personal touch on your home? Speak to your New Home Consultant about the exciting range of ready-to-go design options for this floorplan.

| Popular design options include: |                               | min lot width | 12.5m  | alfresco | 17.28sqm  | 1.86sq  |
|---------------------------------|-------------------------------|---------------|--------|----------|-----------|---------|
| Kitchen options                 | Laundry options               | min lot depth | 32.0m  | porch    | 3.98sqm   | 0.43sq  |
| Ensuite upgrades                | Alfresco option               | home width    | 11.15m | garage   | 37.89sqm  | 4.08sq  |
| Study option to WIL space       | • WIR to bed 4 in lieu of WIL | home length   | 23.99m | total    | 237.78sqm | 25.60sq |
|                                 |                               |               |        |          |           |         |

Listed details based on Sheffield façade floorplan (illustrated)