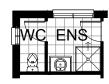

#### **OPTION ENS2**

Provide Ensuite upgrade by relocating vanity unit. Provide enclosed WC with 1no. 720mm

hinged door and 1no. ASW 1006 window in lieu of standard.

#### **OPTION ENS3**

Provide Ensuite upgrade by extending ensuite by 960mm and relocating toilet and vanity unit.

Provide enclosed WC with 1no. 720mm hinged door in lieu of standard. Provide 1675mm long bath and relocate ASW 1215 window to suit.