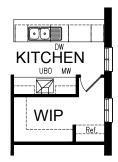

#### **OPTION K1**

Provide Kitchen upgrade including WIP with additional open shelving & separate Refrigerator space with 1no. ASW 1809 window in lieu of standard kitchen layout. Provide extended bench top to kitchen island bench and reconfigure dishwasher space, sink and base cupboards to suit.

00

**BUTLER'S** 

**KITCHEN** 

KITCHEN

UBO MW

WII

Ref