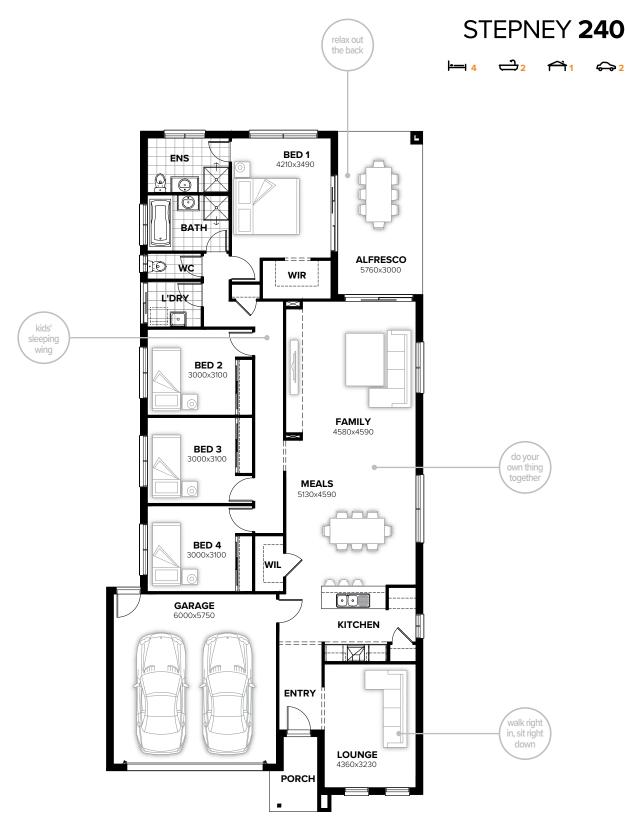

# STEPNEY











All façade images are artist's impressions only. These images may contain internal or external upgrade items such as feature renders and timber look garage doors. Images contain items not supplied by Burbank, which include furniture, landscaping, fencing and external lighting. See your New Home Consultant for full specifications.



#### **FLOORPLAN OPTIONS**

Want to put a personal touch on your home? Speak to your New Home Consultant about the exciting range of ready-to-go design options for this floorplan.

| Popular design options include: |                               | min lot width | 12.5m  | alfresco | 17.28sqm  | 1.86sq  |
|---------------------------------|-------------------------------|---------------|--------|----------|-----------|---------|
| Kitchen options                 | Laundry options               | min lot depth | 32.0m  | porch    | 3.98sqm   | 0.43sq  |
| Ensuite upgrades                | Alfresco option               | home width    | 11.15m | garage   | 37.89sqm  | 4.08sq  |
| Study option to WIL space       | • WIR to bed 4 in lieu of WIL | home length   | 23.99m | total    | 237.78sqm