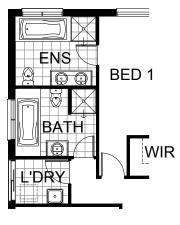

#### **OPTION ENS1**

Provide Ensuite upgrade by providing 1675mm long bath & relocating toilet, tiled shower base and vanity unit to suit.

Provide Bathroom redesign by relocating toilet next to shower with 90mm nib wall, tiled shower base and vanity unit to suit. Relocate bed 1 entry door to suit.

## 

WIP