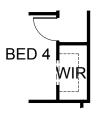

ENS1**

Provide Ensuite upgrade by providing 1675mm long bath & relocating toilet, tiled shower base and vanity unit to suit.

Provide Bathroom redesign by relocating toilet next to shower with 90mm nib wall, tiled shower base and vanity unit to suit. Relocate bed 1 entry door to suit.

## 

WIP



#### **OPTION ENS2**

Provide Ensuite upgrade by relocating vanity unit. Provide enclosed WC with 1no. 720mm

hinged door and 1no. ASW 1006 window in lieu of standard.



#### **OPTION ENS3**

Provide Ensuite upgrade by extending ensuite by 960mm and relocating toilet and vanity unit.

Provide enclosed WC with 1no. 720mm hinged door in lieu of standard. Provide 1675mm long bath and relocate ASW 1215 window to suit.



#### **OPTION IP1**

Provide WIR to Bed 4 in leiu of standard robe and WIL.



#### **OPTION IP2**

Provide Study option to old WIL space by providing a built in desk in lieu of standard.



#### **OPTION IP3**

Provide Broom cupboard with 1no. 300mm shelf by reducing and relocating linen cupboard from entry passage to rear passage in lieu of standard.





Call 13 BURBANK Visit burbank.com.au

\*Copyright conditions. All photos and illustrations are representative only. Floor plans and specifications may be varied by Burbank without notice, the dimensions are diagrammatic only and a Building Contract with final drawings will display correct dimensions and detail. All designs are the property of Burbank and must not be used, reproduced, copied or varied, wholly or in part without written permission from an authorised Burbank representative. Copyright Burbank Austra