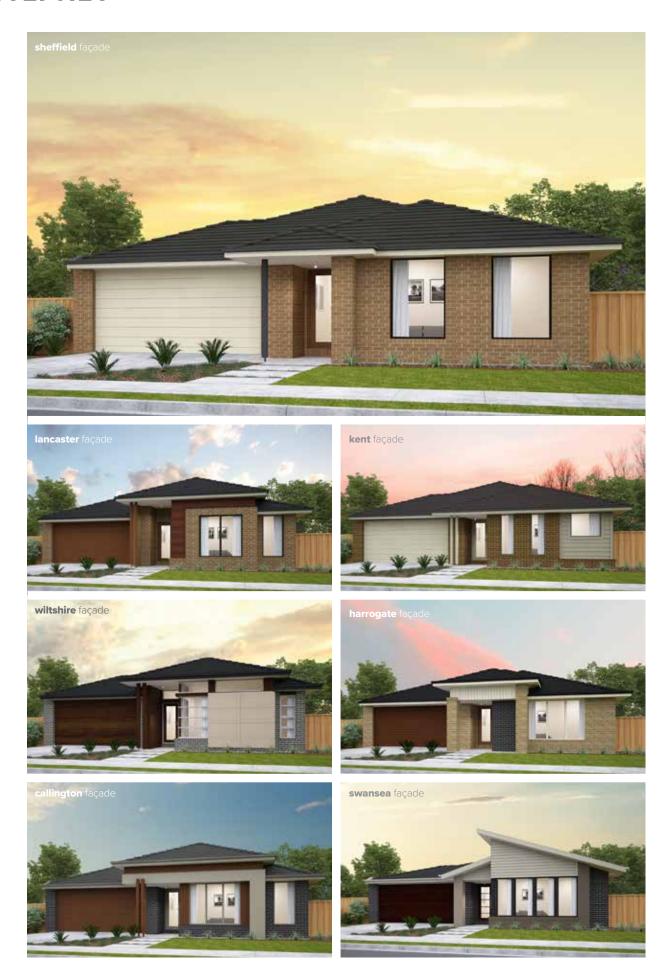

### **STEPNEY**





Want to put a personal touch on your home? Speak to your New Home Consultant about the exciting range of ready-to-go design options for this floorplan. Popular design options include:

| Kitchen options           | <ul> <li>Laundry options</li> </ul> |
|---------------------------|-------------------------------------|
| Ensuite upgrades          | Alfresco option                     |
| Study option to WIL space | WIR to bed 4 in lieu of WIL         |

| min lot width | 14.0m  |
|---------------|--------|
| min lot depth | 32.0m  |
| home width    | 12.83m |
| home length   | 23.63m |

| residence | 217.56sqm | 23.42sq |
|-----------|-----------|---------|
| alfresco  | 18.66sqm  | 2.01sq  |
| porch     | 4.90sqm   | 0.53sq  |
| garage    | 37.89sqm  | 4.08sq  |
| total     | 279.01sq