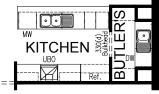

#### **OPTION K1**

Provide Kitchen upgrade converting Walk-in Pantry to Butler's Pantry containing extra sink, bench space and shelving. Move dishwasher to Butler's Pantry. Reconfigure base cupboards to suit.

#### OPTION K2

Provide Kitchen upgrade with L-shaped bench top, Butler's Pantry and Study Nook. Butler's Pantry to include extra sink, bench top, shelving and ASW 2009 window. Reconfigure Kitchen base cupboards, under bench oven, cook top and rangehood to suit. Remove Activity room and add 1190mm length to Lounge Room.

#### **OPTION K3**

Provide Kitchen option with L-shaped bench top. Remove Walk-in Pantry and provide laminate pantry cupboard. Reconfigure base cupboards, under bench oven, cook top and rangehood to suit.