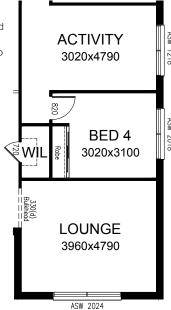

#### **OPTION IP4**

Provide floor plan alternative adding 1700mm high stud and plaster dwarf wall to create Activity space adjacent to Family room accessed from Passage. Only available with Option K2.

#### **OPTION IP3**

Provide floor plan alternative switching Bed 4 and Activity Room. Walk-in Linen and Robe to move also to suit. Lounge Room to increase in length by 260mm. Only available with Option IP6 (Mirrored rear section of house).

#### **OPTION IP5**

Provide floor plan alternative by removing stud and plaster wall between Lounge and Activity Rooms to create oversized Games room. Adjust room opening and bulkhead to suit. Move ASW 2018 windows to suit.