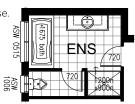

#### **OPTION ENS1**

Provide stud and plaster wall, and 720 hinged door to Ensuite to create enclosed WC. Add ASW 1006 window to new WC. Move ASW 0515 window to suit.

#### **OPTION ENS2**

Provide Ensuite and Bathroom upgrade. Ensuite upgrade includes 1200mm wide tiled shower base in lieu of 900mm base. Add 1675 bath, and replace 982mm vanity with 1482mm vanity. Move ASW 0515 window to suit. Bathroom upgrade includes toilet from WC and 1200mm wide tiled shower base. Both Ensuite and Bathroom upgrades must be done as the same Option which removes enclosed WC.

#### **OPTION ENS3**

Provide Ensuite upgrade including additional 1675 bath and upgraded shower to 1200mm tiled base. Also add stud and plaster wall to enclose WC and ASW 1006 window. Move ASW 0515 window to adjacent wall to suit. Note: Option adds 960mm to length of house.