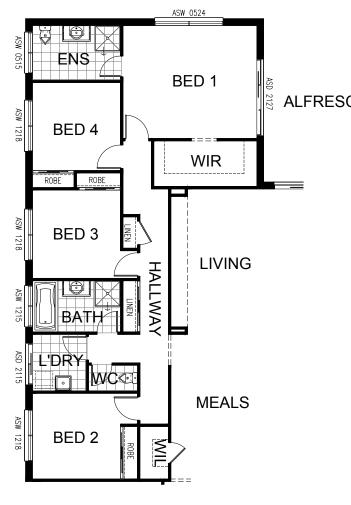

#### **OPTION IP6**

Mirrored rear section of the house.

#### **OPTION IP7**

Provide floor plan option with central Bathroom, Laundry & WC. Linen closet with sliding doors added to hallway. Ensuite layout flipped and window moved to side of house.