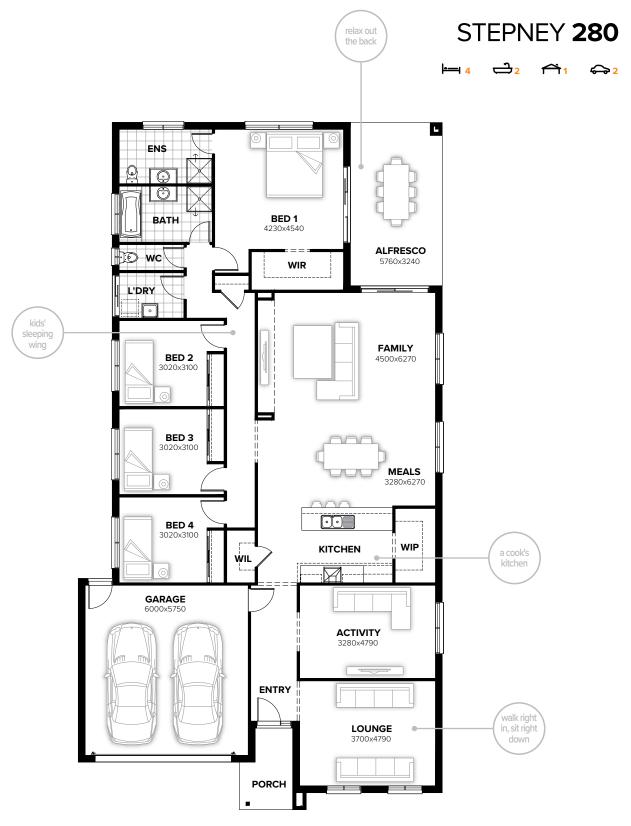

### **STEPNEY**

Want to put a personal touch on your home? Speak to your New Home Consultant about the exciting range of ready-to-go design options for this floorplan. Popular design options include:

| Kitchen options           | <ul> <li>Laundry options</li> </ul> |
|---------------------------|-------------------------------------|
| Ensuite upgrades          | Alfresco option                     |
| Study option to WIL space | WIR to bed 4 in lieu of WIL         |

| min lot width | 14.0m  |
|---------------|--------|
| min lot depth | 32.0m  |
| home width    | 12.83m |
| home length   | 23.63m |

| residence | 217.56sqm | 23.42sq |
|-----------|-----------|---------|
| alfresco  | 18.66sqm  | 2.01sq  |
| porch     | 4.90sqm   | 0.53sq  |
| garage    | 37.89sqm  | 4.08sq  |
| total     | 279.01sqm | 30.03sq |

#### STEPNEY 280