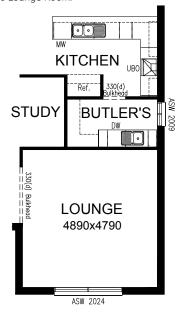

#### OPTION K2

Provide Kitchen upgrade with L-shaped bench top, Butler's Pantry and Study Nook. Butler's Pantry to include extra sink, bench top, shelving and ASW 2009 window. Reconfigure Kitchen base cupboards, under bench oven, cook top and rangehood to suit. Remove Activity room and add 1190mm length to Lounge Room.