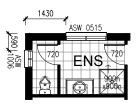

#### **OPTION ENS1**

Provide stud and plaster wall, and 720 hinged door to Ensuite to create enclosed WC. Add ASW 1006 window to new WC. Move ASW 0515 window to suit.

#### **OPTION ENS2**

Provide Ensuite and Bathroom upgrade. Ensuite upgrade includes 1200mm wide tiled shower base in lieu of 900mm base. Add 1675 bath, and replace 982mm vanity with 1482mm vanity. Move ASW 0515 window to suit. Bathroom upgrade includes toilet from WC and 1200mm wide tiled shower base. Both Ensuite and Bathroom upgrades must be done as the same Option which removes enclosed WC.