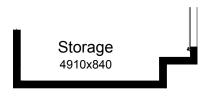

#### **OPTION G1**

Provide extension to Garage to create additional Storage area. Increases area by 4.53m<sup>2</sup>. Increases width by 840mm.