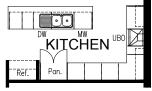

#### **OPTION K3**

Provide Kitchen option with L-shaped bench top. Remove Walk-in Pantry and provide laminate pantry cupboard. Reconfigure base cupboards, under bench oven, cook top and rangehood to suit.