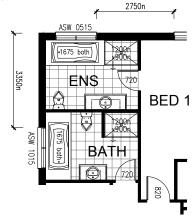

#### **OPTION ENS3**

Provide Ensuite upgrade including additional 1675 bath and upgraded shower to 1200mm tiled base. Also add stud and plaster wall to enclose WC and ASW 1006 window. Move ASW 0515 window to adjacent wall to suit. Note: Option adds 960mm to length of house.

#### **OPTION IP7**

Provide floor plan option with central Bathroom, Laundry & WC. Linen closet with sliding doors added to hallway. Ensuite layout flipped and window moved to side of house.