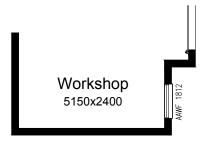

#### **OPTION G2**

Provide extension to Garage to create Workshop area including additional window to suit. Increases width by 2400mm. Increases area by 13.51m<sup>2</sup>.