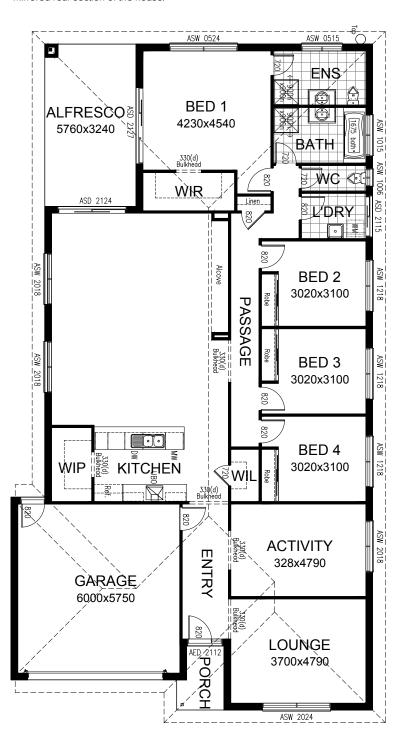

### **STEPNEY**

Want to put a personal touch on your home? Speak to your New Home Consultant about the exciting range of ready-to-go design options for this floorplan. Popular design options include:

| Kitchen options           | <ul> <li>Laundry options</li> </ul> |
|---------------------------|-------------------------------------|
| Ensuite upgrades          | Alfresco option                     |
| Study option to WIL space | WIR to bed 4 in lieu of WIL         |

| min lot width | 14.0m  |
|---------------|--------|
| min lot depth | 32.0m  |
| home width    | 12.83m |
| home length   | 23.63m |

| residence | 217.56sqm | 23.42sq |
|-----------|-----------|---------|
| alfresco  | 18.66sqm  | 2.01sq  |
| porch     | 4.90sqm   | 0.53sq  |
| garage    | 37.89sqm  | 4.08sq  |
| total     | 279.01sqm | 30.03sq |

Listed details based on Sheffield façade floorplan (illustrated)

#### STEPNEY 280