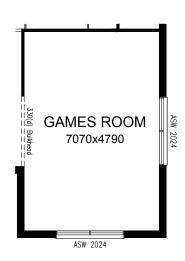

#### **OPTION IP5**

Provide floor plan alternative by removing stud and plaster wall between Lounge and Activity Rooms to create oversized Games room. Adjust room opening and bulkhead to suit. Move ASW 2018 windows to suit.