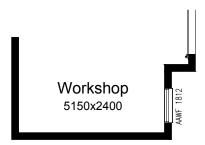

#### **OPTION G2**

Provide extension to Garage to create Workshop area including additional window to suit. Increases width by 2400mm. Increases area by 13.51m<sup>2</sup>.