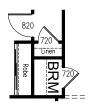

#### **OPTION IP1**

Convert Walk-in Linen to a Broom cupboard accessed from Kitchen and small Linen cupboard accessed from Passage. Linen cupboard to include extra shelving and 720 hinged door.

#### **OPTION IP2**

Provide stud and plaster wall to Walk-in Robe to create 2no. seperate Walk-in Robes. Add 800mm wide opening to suit.