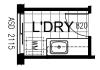

#### **OPTION LD1**

Provide Laundry option with additional laminate counter with bench top in lieu of standard stainless steel unit. Provide extra base cupboards, overhead cupboards, additional tiled splashback and bench top to suit