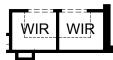

#### **OPTION IP2**

Provide stud and plaster wall to Walk-in Robe to create 2no. seperate Walk-in Robes. Add 800mm wide opening to suit.