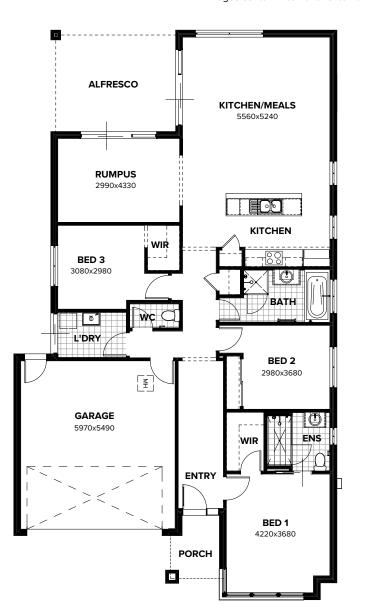

## Home design:

## Warradale 190

Swansea façade

#### **Address:**

8 Lillypilly Walk **Brookmont Estate Andrews Farm South Australia** 

#### **Design features & options:**

3 bedrooms 2 bathrooms double garage multiple living spaces open plan layout

#### **Upgrades include:**

- Contemporary façade with stylish skillion roof detail to portico
- Concrete look floors
- Functional ensuite with wall to wall shower
- Additional WIR to bedroom 3 for ample storage
- Charcoal 20mm stone benchtops
- Wide alfresco accessible from either the family or rumpus room

## **Home design:**

# **Warradale 190** Swansea façade

#### **Address:**

8 Lillypilly Walk Brookmont Estate Andrews Farm South Australia

#### Land:

375sqm

All images contain internal or external luxury upgrade items and furniture not included in the home price.

| Total     | 204.1sqm | 22.0sq |
|-----------|----------|--------|
| Garage    | 36.3sqm  | 3.9sq  |
| Porch     | 4.2sqm   | 0.5sq  |
| Alfresco  | 16.3sqm  | 1.7sq  |
| Residence | 147.6sqm | 15.9sq |