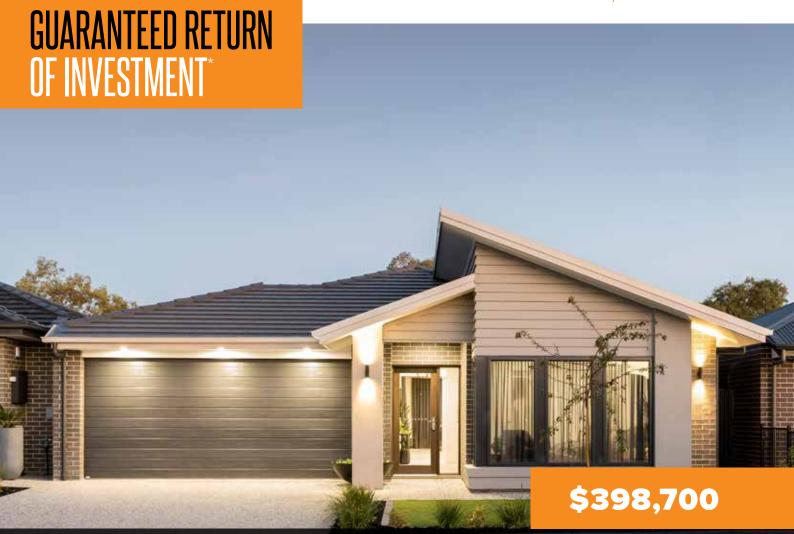

## Warradale 190

Swansea façade

#### **Address:**

8 Lillypilly Walk **Brookmont Estate Andrews Farm South Australia** 

#### **Design features & options:**

3 bedrooms 2 bathrooms double garage multiple living spaces open plan layout

#### **Upgrades include:**

- Contemporary façade with stylish skillion roof detail to portico
- Concrete look floors
- Functional ensuite with wall to wall shower
- Additional WIR to bedroom 3 for ample storage
- Charcoal 20mm stone benchtops
- Wide alfresco accessible from either the family or rumpus room

#### Land:

375sqm

All images contain internal or external luxury upgrade items and furniture not included in the home price.

| Total     | 204.1sqm | 22.0sq |
|-----------|----------|--------|
| Garage    | 36.3sqm  | 3.9sq  |
| Porch     | 4.2sqm   | 0.5sq  |
| Alfresco  | 16.3sqm  | 1.7sq  |
| Residence | 147.6sqm | 15.9sq |

<sup>\*7%</sup> return on investment for the life of the lease. Subject to developer design approval. Conditions apply. All photos and illustrations are representative only. All designs are the property of Burbank and must not be used, reproduced, copied or varied, wholly or in part without written permission from an authorised Burbank representative.