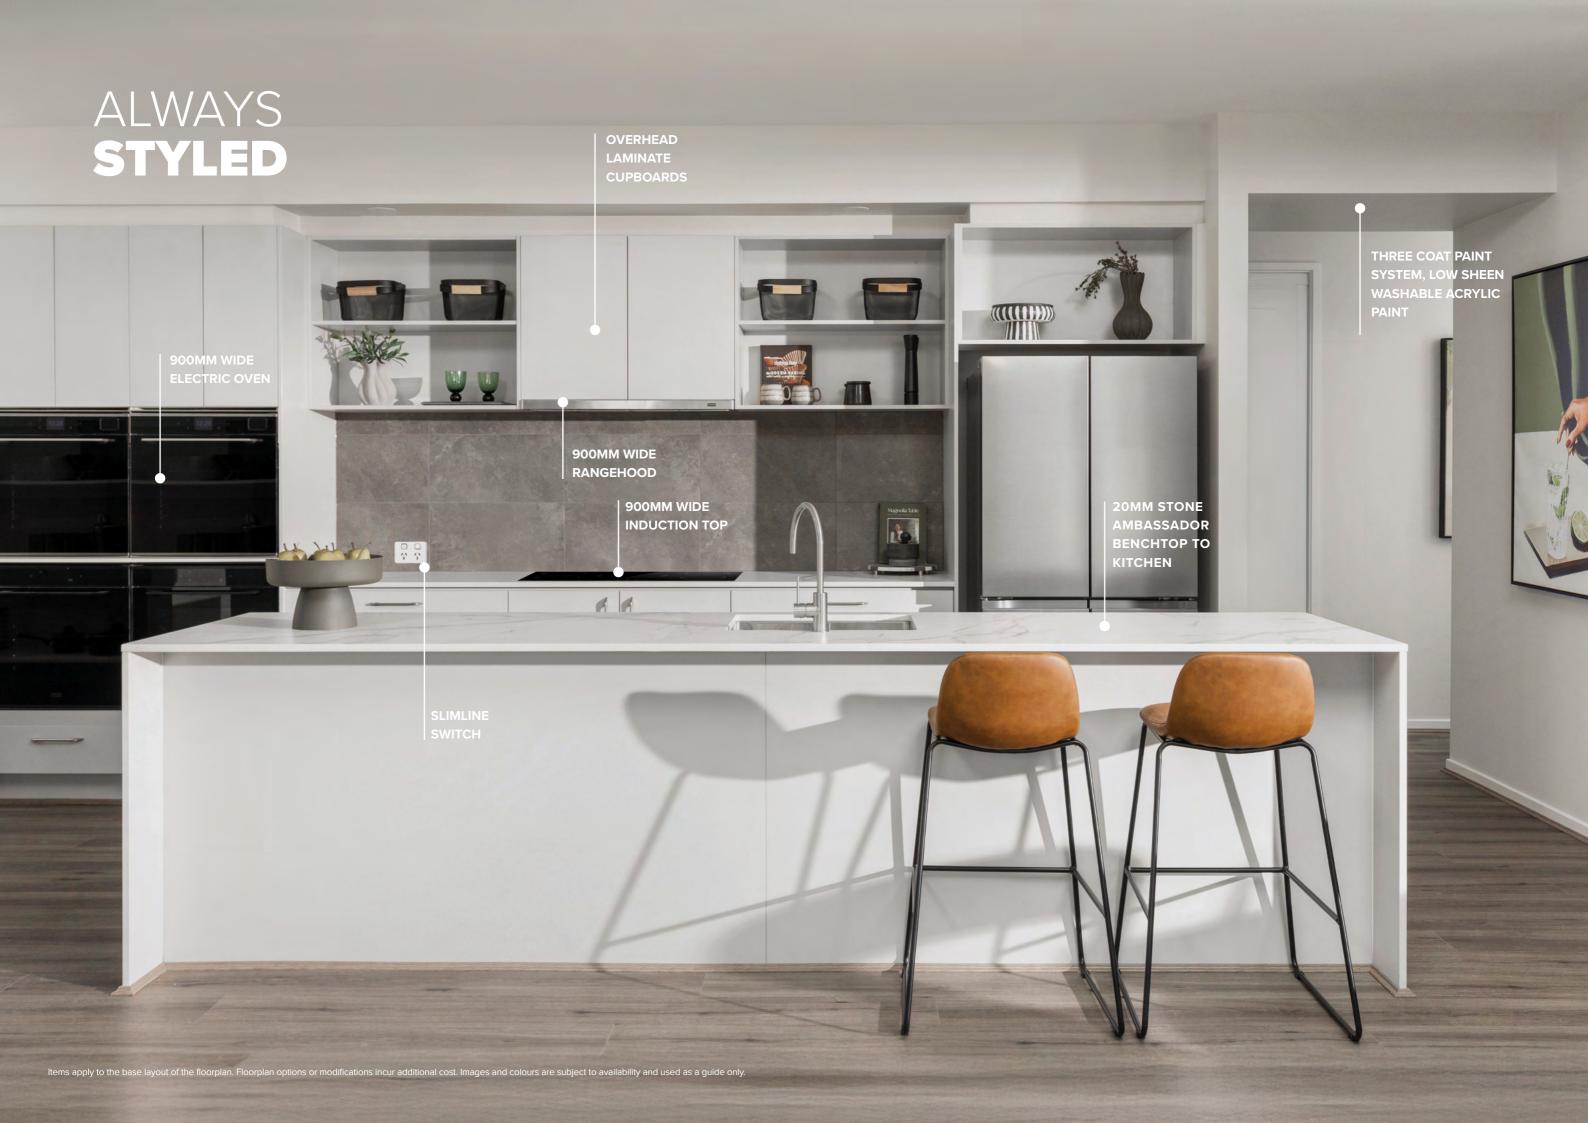

### **ALWAYS INCLUDED**

Larger 900mm European cooking appliances with induction cooktop

20mm Stone Ambassador benchtop to kitchen'

280L energy efficient Air Source heat pump hot water system for double storeys (205L for singles)

Floating wall hung vanity units

Three coat paint system

M class soil classification slab including Alfresco

90 mm thicker termite treated prefabricated framing and roof trusses

Inset trough and laminate cabinet to laundry