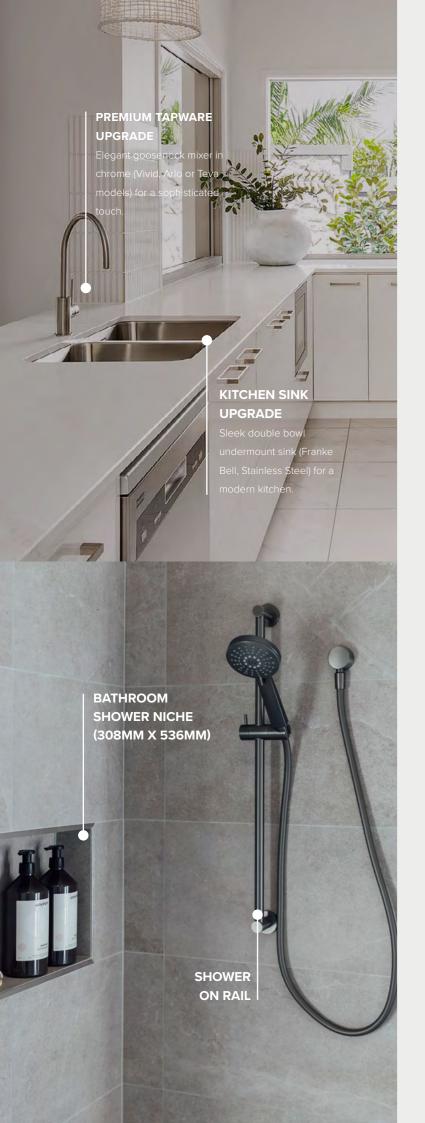

# WALL HUNG VANITY

Floating wall hung vanity units

Three coat paint system

M class soil classification slab including Alfresco

90 mm thicker termite treated prefabricated framing and roof trusses

Inset trough and laminate cabinet to laundry