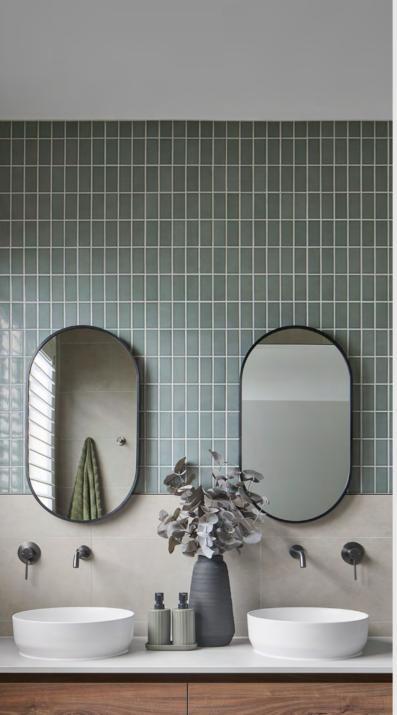

# WALL HUNG VANITY

Floating wall hung vanity units

Three coat paint system

M class soil classification slab including Alfresco

90 mm thicker termite treated prefabricated framing and roof trusses

Inset trough and laminate cabinet to laundry

Automatic motorised garage door

Three phase power connection including multi-circuit board (if electricity capacity exists)

Frameless mirror to all bathrooms