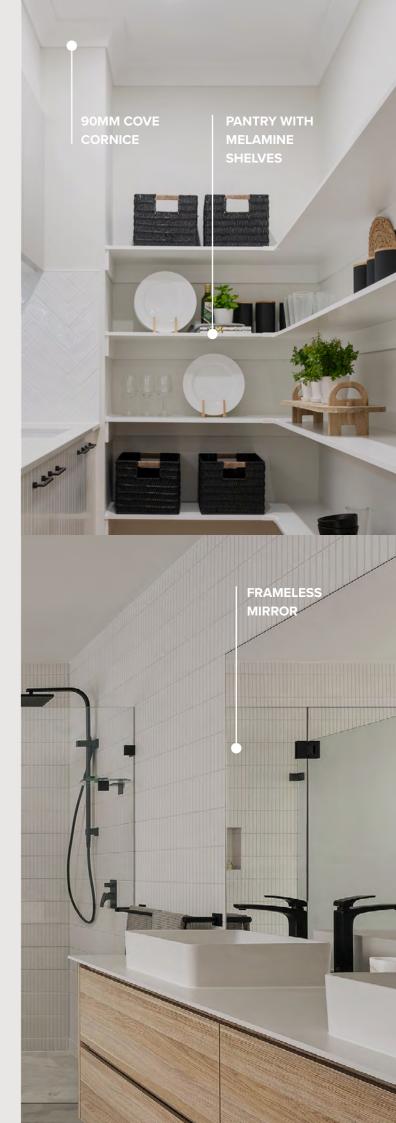

Floating wall hung vanity units

Three coat paint system

M class soil classification slab including Alfresco

90 mm thicker termite treated prefabricated framing and roof trusses

Inset trough and laminate cabinet to laundry

Automatic motorised garage door

Three phase power connection including multi-circuit board (if electricity capacity exists)

Frameless mirror to all bathrooms