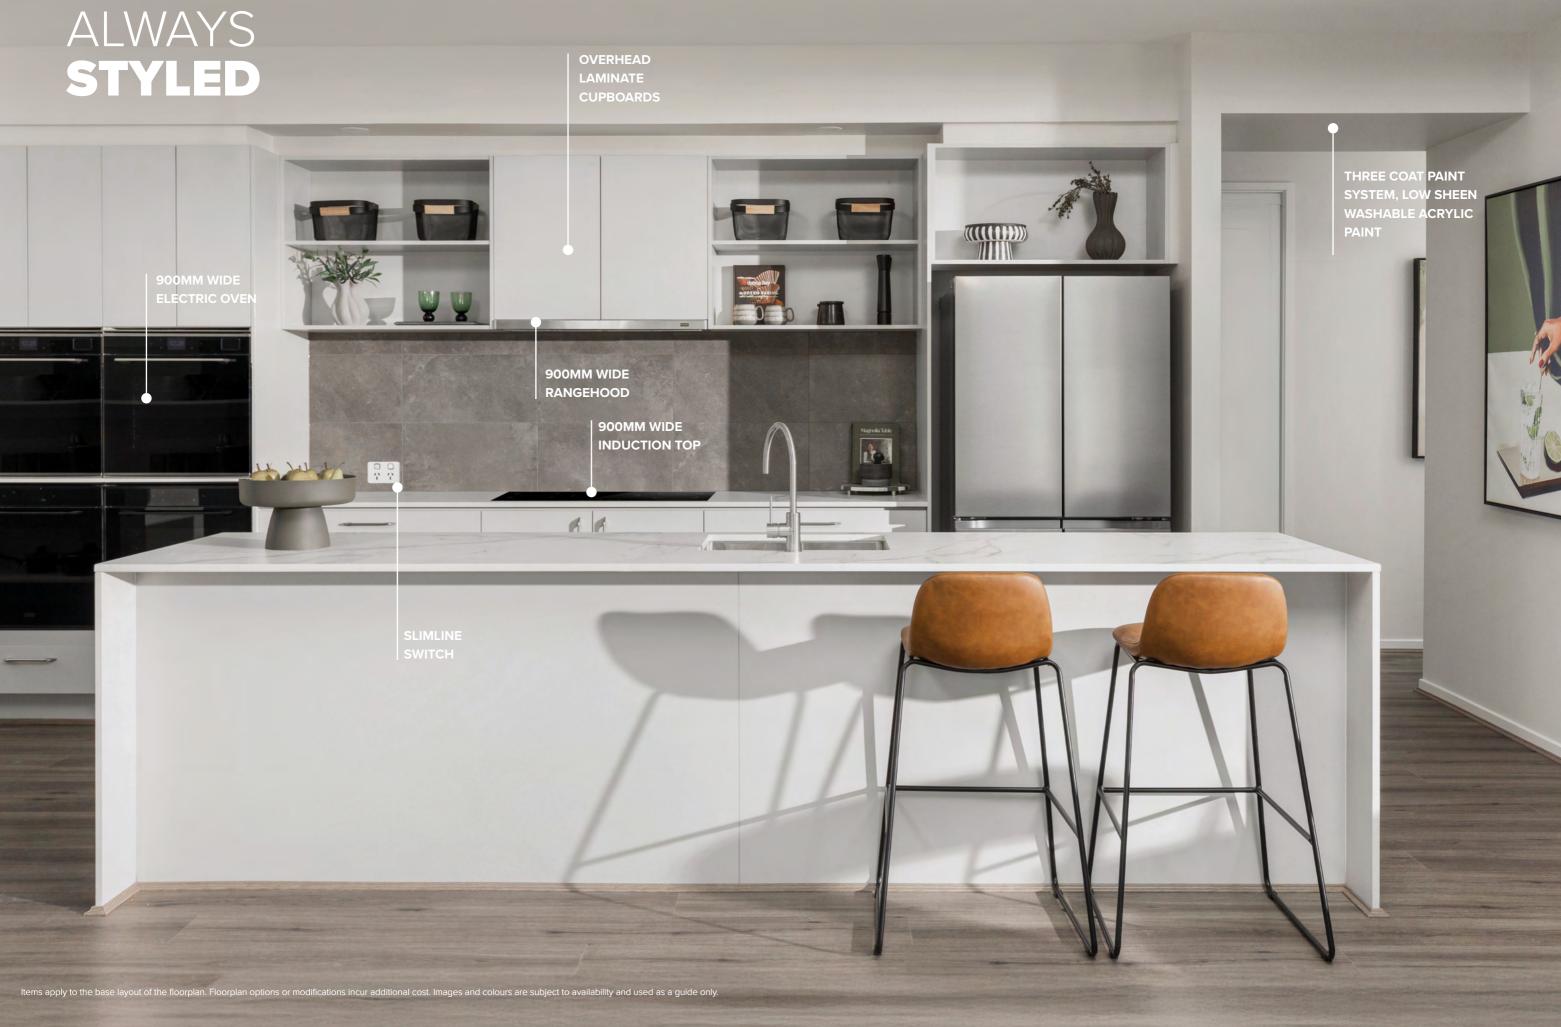

# ALWAYS INCLUDED

Welcome to a higher standard of living with our thoughtfully curated inclusions for your home. From high-quality fixtures to energy-efficient appliances, we ensure your home is stylish, comfortable, and practical. Experience the perfect blend of elegance and functionality, making your dream home a reality from the very start.

#### ALWAYS INCLUDED

Higher 2590mm ceiling heights to ground floor of double storeys

Three coat paint system

Larger 900mm European appliances

Floating wall hung vanity units

Overhead cupboards to kitchen with bulkhead

Inset trough and laminate cabinet to laundry

Colorbond® roof

Upgraded H2 class soil classification concrete slab including alfresco and porch

Flyscreens (fibreglass mesh) to all openable windows

Motorised garage door