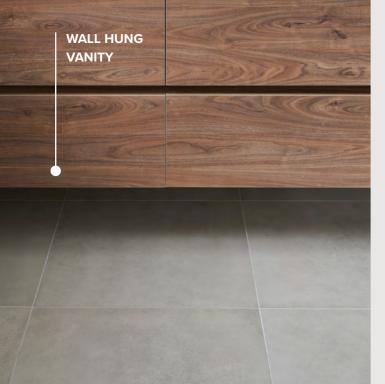

#### ALWAYS INCLUDED

Higher 2590mm ceiling heights to ground floor of double storeys

Three coat paint system

Larger 900mm European appliances

Floating wall hung vanity units

Overhead cupboards to kitchen with bulkhead