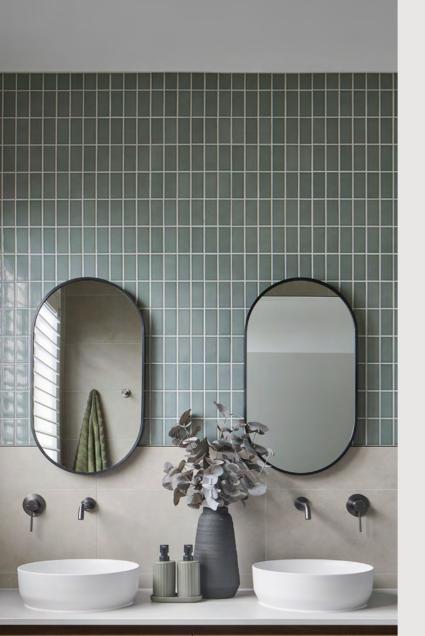

### LIFESTYLED LUXURY

40MM STONE AMBASSADOR **BENCHTOP TO** KITCHEN

20

PENDANT LIGHTS

KITCHEN MIXER UPGRADE

KITCHEN SINK

UPGRADE Sleek double bowl ount sink

> MIRRORED **ROBE DOORS TO** BEDROOMS

20MM ZENITH STONE AMBASSADOR BENCHTOP

SHOWER RECESS TO ENSUITE (308MMX536MM)

> **TWIN SHOWER IN** ENSUITE

30

Frameless mirror to all bathrooms