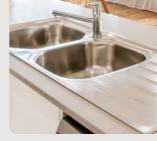

### LIFESTYLED LUXURY

40MM STONE AMBASSADOR **BENCHTOP TO** KITCHEN

20

PENDANT LIGHTS

KITCHEN MIXER UPGRADE

KITCHEN SINK

UPGRADE Sleek double bowl ount sink

> MIRRORED **ROBE DOORS TO** BEDROOMS