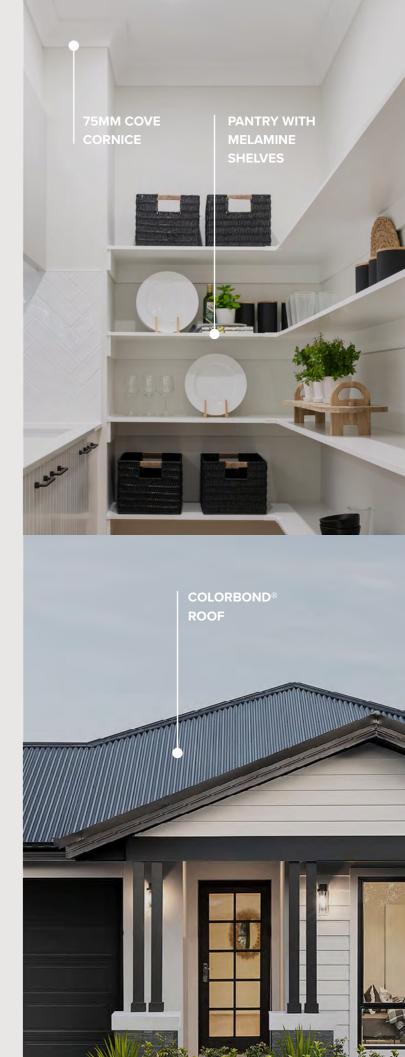

#### ALWAYS INCLUDED

Higher 2590mm ceiling heights to ground floor of double storeys

Three coat paint system

Larger 900mm European appliances

Floating wall hung vanity units

Overhead cupboards to kitchen with bulkhead

Inset trough and laminate cabinet to laundry

Colorbond® roof

Upgraded H2 class soil classification concrete slab including alfresco and porch

Flyscreens (fibreglass mesh) to all openable windows

Motorised garage door