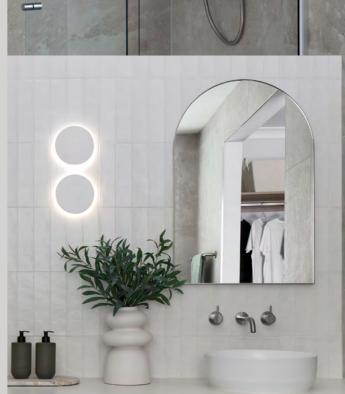

### LIFESTYLED LUXURY

40MM STONE AMBASSADOR **BENCHTOP TO** KITCHEN

20

PENDANT LIGHTS

KITCHEN MIXER UPGRADE

KITCHEN SINK

UPGRADE Sleek double bowl ount sink

> MIRRORED **ROBE DOORS TO** BEDROOMS

20MM ZENITH STONE AMBASSADOR BENCHTOP

SHOWER RECESS TO ENSUITE (308MMX536MM)

> **TWIN SHOWER IN** ENSUITE

30

Frameless mirror to all bathrooms