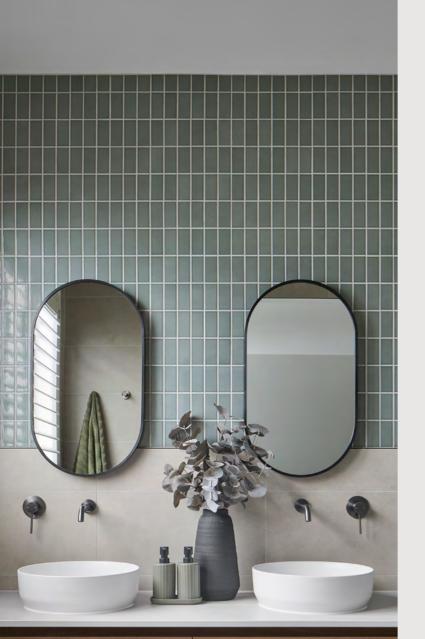

#### **BATHROOM & LAUNDRY**

- + 20mm Zenith Stone Ambassador benchtop to all wet areas
- + Obscure glazing to wet area windows only
- + Back to wall toilets with upgraded tiling heights
- + Shower recess (308x536mm)
- + Laundry cabinetry. Floorplan option including additional benchtop and cupboard space (Where available)

#### UPGRADED TAPWARE

Promotional range upgrade to bathrooms basin mixer, shower mixer and bath outlets. (Arlo, Teva, Vivid Slimline in Chrome)