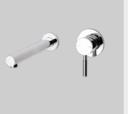

Natural Oak

Pebble Grey

Shoreline

Seashell Oak

Tidal Brown

SHOWER ON RAIL

**DOUBLE TOWEL RAIL** 

Luxurious chrome towel

rail for his and hers.

Shower on rail for a

NOMINATED ROOMS

TIMBER LOOK LAMINATE OR TILING THROUGHOUT