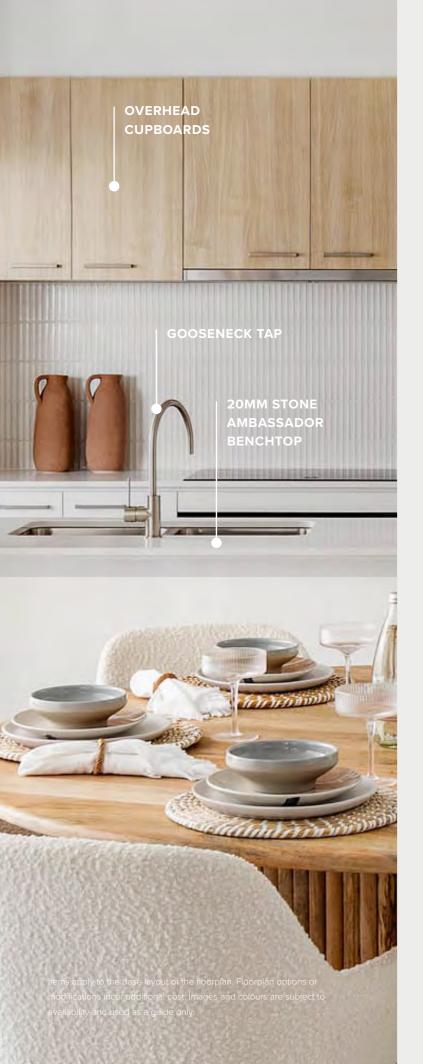

#### LIFESTYLED PACKAGE 1

Lifestyled Pack 1 features exclusive living, kitchen, and bathroom enhancements. Enjoy elegant laminated flooring or ceramic tiles, plush carpet with foam underlay, and energy efficient LED downlights. Your kitchen will shine with a 20mm Stone Ambassador benchtop, gooseneck tap, and overhead cupboards. In the bathrooms, enjoy showers on rail and double towel rails. Enhance your alfresco space with recessed sliding door tracks. These premium features blend functionality and style.

#### STONE AMBASSADOR BENCHTOP

Enjoy stylish promotional range Stone Ambassador benchtop.

| Sparkling White | White Burst | Sugar Rush                  |
|-----------------|-------------|-----------------------------|
|                 |             | Dapplo White                |
|                 |             | Sparkling White White Burst |

20MM STONE AMBASSADOR BENCHTOP