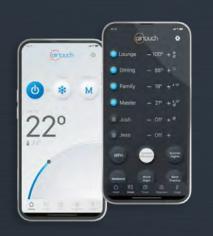

#### AirTouch 5

Australia's Smartest WiFi & App Enabled Air Conditioning Controller. Experience more comfort and enjoy greater control, all while saving energy.

#### Smart Comfort

Enhance your air conditioning with AirTouch 5, the controller to take care of your climate control from a touch screen, phone or tablet.

#### Save Energy, Save Money

With zoning, you can reduce the size of the AC unit you need and save on running costs.

#### More Convenience

Control multiple AC systems and stay informed about your home climate.

#### Better Comfort for Everyone

Your favourite temperature anywhere at home, anytime with the added benefit of app and voice control.\*

Items apply to the base layout of the floorplan. Floorplan options or modifications incur additional cost. Images and colours are subject to availability and used as a guide only.