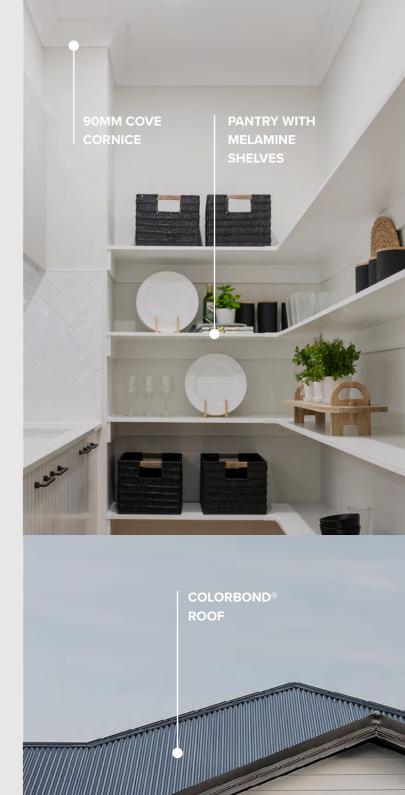

Inset trough and laminate cabinet to laundry

Colorbond® roof

Three phase power connection including multi-circuit board (if electricity capacity exists)

Semi-framed shower

Frameless mirror to all bathrooms