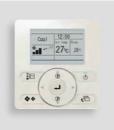

#### **UPGRADED SMART AIRCON**

#### AirTouch 5

Australia's Smartest WiFi & App Enabled Air Conditioning Controller. Experience more comfort and enjoy greater control, all while saving energy.

#### Smart Comfort

Enhance your air conditioning with AirTouch 5, the controller to take care of your climate control from a touch screen, phone or tablet.

#### Save Energy, Save Money

With zoning, you can reduce the size of the AC unit you need and save on running costs.

#### More Convenience

Control multiple AC systems and stay informed about your home climate.

#### Better Comfort for Everyone

Your favourite temperature anywhere at home, anytime with the added benefit of app and voice control.\*

Items apply to the base layout of the floorplan. Floorplan options or modifications incur additional cost. Images and colours are subject to availability and used as a guide only.