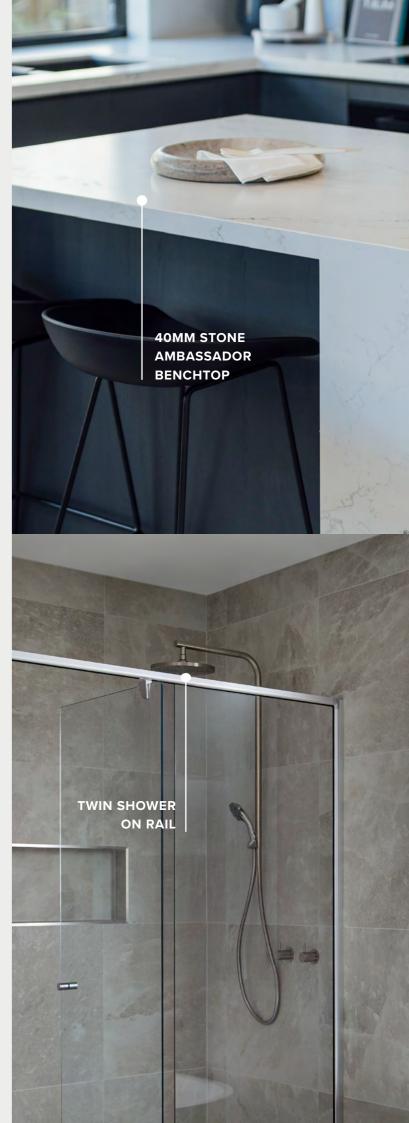

#### STONE AMBASSADOR BENCHTOP

Enjoy stylish promotional range Stone Ambassador benchtop.

| Sparkling White | White Burst | Sugar Rush                  |
|-----------------|-------------|-----------------------------|
|                 |             | Dapplo White                |
|                 |             | Sparkling White White Burst |

Natural Oak

Pebble Grey

Shoreline

Seashell Oak

Tidal Brown

SHOWER ON RAIL

**DOUBLE TOWEL RAIL** 

Luxurious chrome towel

rail for his and hers.

Shower on rail for a

NOMINATED ROOMS

TIMBER LOOK LAMINATE OR TILING THROUGHOUT