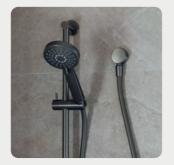

Natural Oak

Pebble Grey

Shoreline

Seashell Oak

Tidal Brown

SHOWER ON RAIL

**DOUBLE TOWEL RAIL** 

Luxurious chrome towel

rail for his and hers.

Shower on rail for a

NOMINATED ROOMS

TIMBER LOOK LAMINATE OR TILING THROUGHOUT