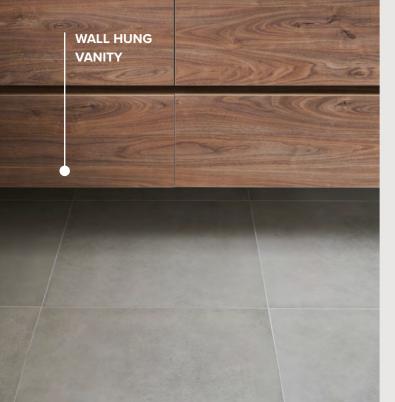

(Zenith promotional range)
- + Fridge plumbed water point
- + Overhead cupboard to fridge space
- + Flexible hose tap to kitchen sink mixer

- + Twin shower in lieu of shower on rail
- + Soft closers to bathroom and laundry cabinetry
- + Upgraded tapware to all bathrooms
  (Promotional range Arlo, Teva, Vivid Slimline in Chrome)
- + Upgraded basin Classic white ceramic basin with one taphole for a clean and modern look.

**PACKAGE 2** INCLUDES PACKS 1

PACKAGE 3 INCLUDES PACKS 1 & 2

#### EXTERNAL

Recessed sliding door tracks to alfresco

- + Feature 1200mm front door with pull handle,
  lock and roller bolt (where not available a smaller size will be used)
- + Flyscreens and flydoors
  (Fibreglass mesh to all openable windows)
- + Tiling to alfresco

(non-slip ceramic 450mm x 450mm)





# ALWAYS INCLUDED

Welcome to a higher standard of living with our thoughtfully curated inclusions for your home. From high-quality fixtures to energy-efficient appliances, we ensure your home is stylish, comfortable, and practical. Experience the perfect blend of elegance and functionality, making your dream home a reality from the very start.

#### ALWAYS INCLUDED

3 coat paint system

Automatic motorised garage door (2x remote & 1x wall unit)

M class soil classification slab including alfresco pad

900mm European cooking appliances (Franke induction cooktop and electric oven)

2590mm ceiling heights to the ground floor of double storeys (single storey 2440mm)

205L energy efficient heat pump hot water system

90mm prefabricated frames and roof trusses

Clipsal slimline light switches