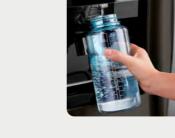

#### FRIDGE PLUMBED WATER POINT Ready for your state-of-the-art

fridge, ensuring convenience and luxury.

Classic white ceramic basin

with one taphole for a clean