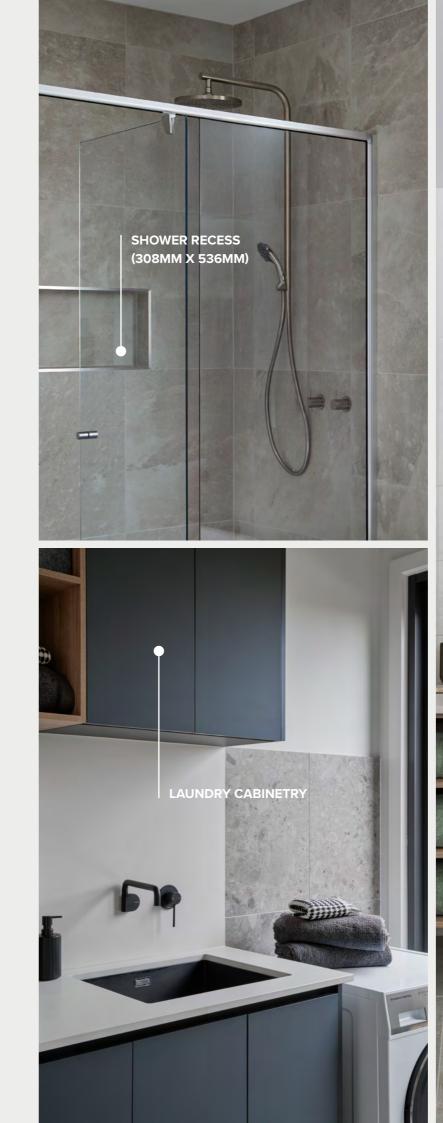

#### **BATHROOM & LAUNDRY**

- + 20mm Zenith Stone Ambassador benchtop to all wet areas
- + Obscure glazing to wet area windows only
- + Back to wall toilets with upgraded tiling heights
- + Shower recess (308x536mm)
- + Laundry cabinetry. Floorplan option including additional benchtop and cupboard space (Where available)

- + 20mm Stone Ambassador benchtop
- (Zenith promotional range) to all wet areas.
- + Shower recess (308mm x 536mm )
- + Obscure glazing to wet area windows only
- + Back to wall toilets with upgraded tiling heights
- + Laundry cabinetry floorplan option including