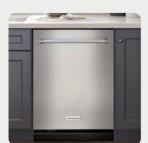

#### DISHWASHER Efficient and stylish Franke freestanding dishwasher, 600mm wide, to make cleanup a breeze.

**SOFT CLOSERS** Enjoy the quiet luxury of softclosing mechanisms for all kitchen cabinets.