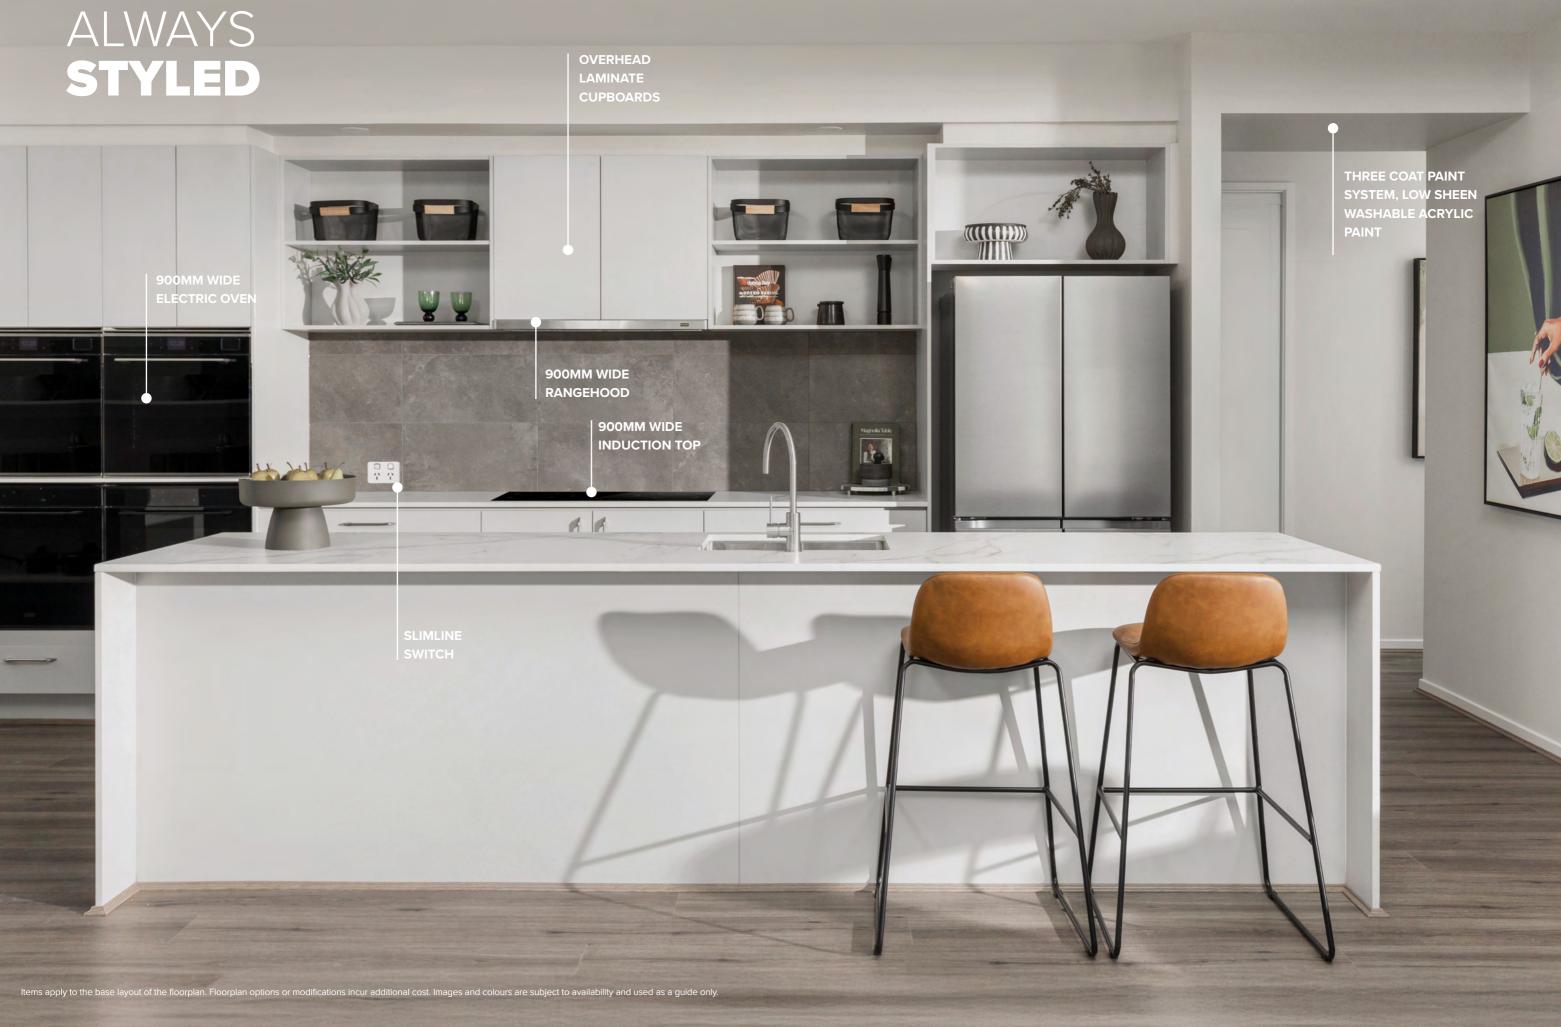

#### ALWAYS INCLUDED

3 coat paint system

Automatic motorised garage door (2x remote & 1x wall unit)

M class soil classification slab including alfresco pad

900mm European cooking appliances (Franke induction cooktop and electric oven)