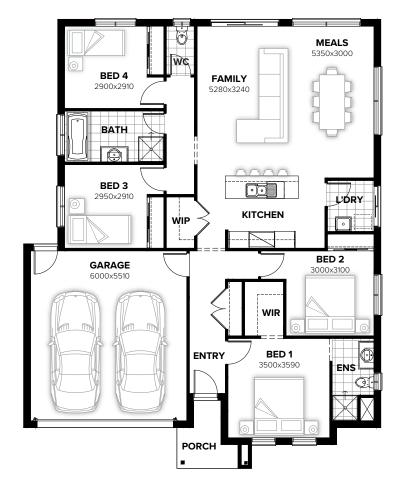

#### Facades available:

| Overall home length           | 15.83m | Total     | 177.2m <sup>2</sup> | 19.1sq |
|-------------------------------|--------|-----------|---------------------|--------|
| Overall home width            | 12.59m | Porch     | 4.1m <sup>2</sup>   | 0.4sq  |
| Cooper, Nepean                |        | Garage    | 36.3m <sup>2</sup>  | 3.9sq  |
| Lachlan, Barrington, Flinders |        | Residence | 136.8m <sup>2</sup> | 14.7sq |
|                               |        |           |                     |        |

Listed details based on Lachlan facade floorplan (illustrated)

\*Copyright conditions. All photos and illustrations are representative only. Floor plans and specifications may be varied by Burbank without notice, the dimensions are diagrammatic only and a Building Contract with final drawings will display correct dimensions and detail. All designs are the property of Burbank and must not be used, reproduced, copied or varied, wholly or in part without written permission from an authorised Burbank representative. Copyright Burbank Australia (NSW) Pty Ltd. ABN 88 610 822 770. NSW BL 295627C ACT BL 2016566.