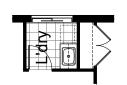

#### **OPTION LD1**

Provide Laundry Option with s.s. inset trough in 800mm wide base cupboard, 800mm wide overhead cupboard and additional tiled splashback and benchtop to suit.