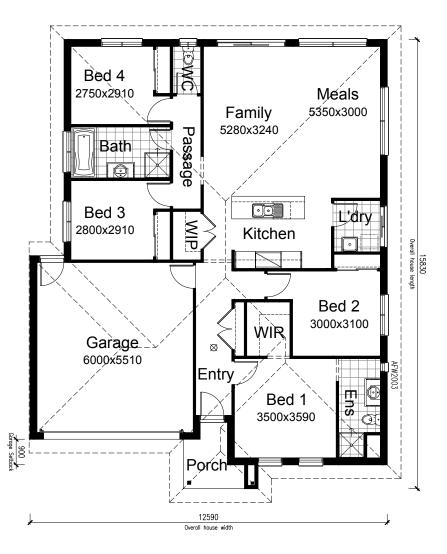

#### Facades available:

| Overall home length           | 15.83m | Total     | 177.2m <sup>2</sup> | 19.1sq |
|-------------------------------|--------|-----------|---------------------|--------|
| Overall home width            | 12.59m | Porch     | 4.1m <sup>2</sup>   | 0.4sq  |
| Cooper, Nepean                |        | Garage    | 36.3m <sup>2</sup>  | 3.9sq  |
| Lachlan, Barrington, Flinders |        | Residence | 136.8m <sup>2</sup> | 14.7sq |
|                               |        |           |                     |        |

Listed details based on Lachlan facade floorplan (illustrated)

\*Copyright conditions. All photos and illustrations are representative only. Floor plans and specifications may be varied by Burbank without notice, the dimensions are diagrammatic only and a Building Contract with final drawings will display correct dimensions and detail. All designs are the property of Burbank and must not be used, reproduced, copied or varied, wholly or in part without written permission from an authorised Burbank representative. Copyright Burbank Australia (NSW) Pty Ltd. ABN 88 610 822 770. NSW BL 295627C ACT BL 2016566.

# BAKER **177**