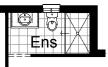

### **OPTION ENS1**

Provide Ensuite Option with 1450mm x 900mm tiled shower in lieu of 900mm x 900mm tiled shower and framed void

### **OPTION ENS2**

Provide Ensuite option by increasing ensuite by 600mm and adjusting brickwork / roof design to suit. Provide 1no. 900mm x 1200mm tiled shower base in lieu of standard, 1no. 1582mm wide vanity unit with 2no. basins. Increase area by 0.32m2.