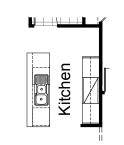

#### **OPTION K1**

Provide Kitchen Option with 632mm wide Microwave space and drawer under in lieu of 600mm wide single door base cupboard.