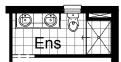

### **OPTION ENS1**

Provide Ensuite Option with 1450mm x 900mm tiled shower in lieu of 900mm x 900mm tiled shower and framed void

### **OPTION ENS2**

Provide Ensuite option by increasing ensuite by 600mm and adjusting brickwork / roof design to suit. Provide 1no. 900mm x 1200mm tiled shower base in lieu of standard, 1no. 1582mm wide vanity unit with 2no. basins. Increase area by 0.32m2.