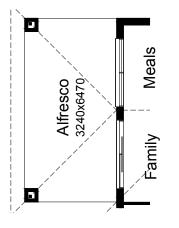

OPTION EP2 Provide Alfres

Provide Alfresco to rear of Family/ Meals with tiled hip roof, structural concrete floor, light point and 2no. 470mm x 470mm brick piers. Increase length by 3240mm.