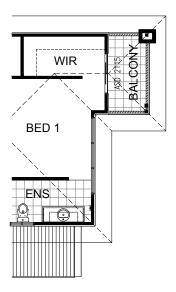

#### **OPTION EP2 - BARRINE FACADE**

Provide Balcony Option.
Provide 2110mm x 1450mm Aluminium Sliding Door, ceramic tiled floor and timber framed wall balustrade with painted 'Scyon stria' weatherboard cladding.
Provide 2no. 90mm x 90mm painted posts & extend roof line over balcony.

## **OPTION ENS1**

Provide Ensuite option with additional 1no. 1200mm x 900mm tiled shower base in lieu of standard 1no. 900mm x 900mm tiled shower base and additional bowl to 1582mm vanity unit.

## **OPTION ENS2**

Provide Ensuite option by reducing part of Bed 1 and increasing Ensuite length by 300mm. Provide additional bowl to 1482mm vanity unit.

Relocate shower to create enclosed WC. Provide 1027mm by 610mm aluminium sliding window to WC and 1no. 720mm flush panel hinged door.