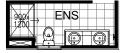

## **OPTION ENS1**

Provide Ensuite option with additional 1no. 1200mm x 900mm tiled shower base in lieu of standard 1no. 900mm x 900mm tiled shower base and additional bowl to 1582mm vanity unit.

## **OPTION ENS2**

Provide Ensuite option by reducing part of Bed 1 and increasing Ensuite length by 300mm. Provide additional bowl to 1482mm vanity unit.

Relocate shower to create enclosed WC. Provide 1027mm by 610mm aluminium sliding window to WC and 1no. 720mm flush panel hinged door.