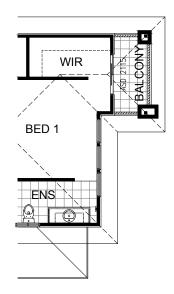

#### **OPTION EP2 - BARRINE FACADE**

Provide Balcony Option.
Provide 2110mm x 1450mm Aluminium Sliding Door, ceramic tiled floor and timber framed wall balustrade with painted 'Scyon stria' weatherboard cladding.
Provide 2no. 90mm x 90mm painted posts & extend roof line over balcony.

#### **OPTION EP3 - MACKAY FACADE**

Provide Balcony Option.

Provide 2110mm x 1450mm Aluminium Sliding Door, ceramic tiled floor and timber framed wall balustrade with painted finish cement sheet 'Axon' cladding.

Provide 1no. 90mm x 90mm & 2no. 115mm x 115mm painted timber posts & extend roof line over balcony.

#### **OPTION EP4 - CORELLA FACADE**

Provide Balcony Option.
Provide 2110mm x 1450mm Aluminium Sliding Door, ceramic tiled floor and timber framed wall balustrade with rendered fc 'harditex'.
Provide 2no. 90mm x 90mm painted posts & extend roof line over balcony.