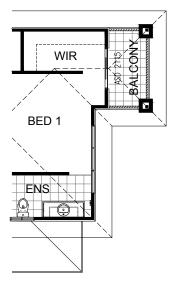

#### **OPTION EP2 - BARRINE FACADE**

Provide Balcony Option.
Provide 2110mm x 1450mm Aluminium Sliding Door, ceramic tiled floor and timber framed wall balustrade with painted 'Scyon stria' weatherboard cladding.
Provide 2no. 90mm x 90mm painted posts & extend roof line over balcony.

## **OPTION ENS1**

Provide Ensuite option with additional 1no. 1200mm x 900mm tiled shower base in lieu of standard 1no. 900mm x 900mm tiled shower base and additional bowl to 1582mm vanity unit.

## **OPTION ENS2**

Provide Ensuite option by reducing part of Bed 1 and increasing Ensuite length by 300mm. Provide additional bowl to 1482mm vanity unit.

Relocate shower to create enclosed WC. Provide 1027mm by 610mm aluminium sliding window to WC and 1no. 720mm flush panel hinged door.