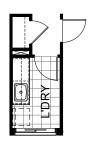

## **OPTION LD1**

Provide Laundry option by reducing part of Linen and Passage and increasing Laundry length by 200mm. Provide additional inset laminated trough, 2no. 800mm base cupboards, 2no. 800mm overhead cupboards and additional tiled splash back and bench top to suit.