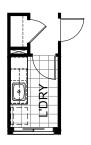

#### **OPTION LD2**

Provide Laundry option by reducing part of Linen and Passage and increasing Laundry length by 200mm.

Provide additional inset laminated trough, 1no. 400mm broom cupboard, 1no. 400 base cupboard, 1no. 800mm base cupboard, 1no. 800mm overhead cupboard 1no. 800mm overhead cupboard and additional tiled splash back and bench top to suit.