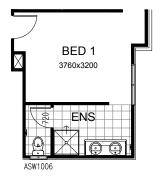

## **OPTION ENS1**

Provide Ensuite option with additional 1no. 1200mm x 900mm tiled shower base in lieu of standard 1no. 900mm x 900mm tiled shower base and additional bowl to 1582mm vanity unit.

## **OPTION ENS2**

Provide Ensuite option by reducing part of Bed 1 and increasing Ensuite length by 300mm. Provide additional bowl to 1482mm vanity unit.

Relocate shower to create enclosed WC. Provide 1027mm by 610mm aluminium sliding window to WC and 1no. 720mm flush panel hinged door.