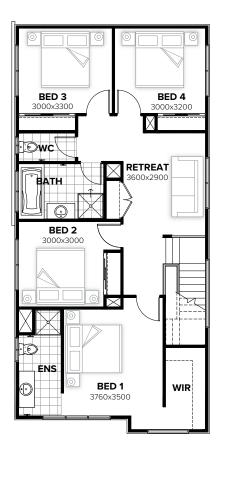

# **FLOORPLAN OPTIONS**

We personalise our floorplans. Talk to us about our huge range of ready-to-go design options.

| Facade  | s availat | oie: |
|---------|-----------|------|
| Darrino | Mackay    | Cara |

| Barrine, Mackay, Corella |        |
|--------------------------|--------|
| Overall home width       | 8.75m  |
| Overall home length      | 17.87m |

| Total     | 217.1m <sup>2</sup> | 23.4sq |
|-----------|---------------------|--------|
| Porch     | 4.5m <sup>2</sup>   | 0.5sq  |
| Garage    | 37.2m <sup>2</sup>  | 4sq    |
| Residence | 175.4m <sup>2</sup> | 18.9sq |

Listed details based on Barrine facade floorplan (illustrated)

# **ROBERTSON 217**

## **OPTION ENS1**

Provide Ensuite option with additional 1no. 1200mm x 900mm tiled shower base in lieu of standard 1no. 900mm x 900mm tiled shower base and additional bowl to 1582mm vanity unit.

## **OPTION ENS2**

Provide Ensuite option by reducing part of Bed 1 and increasing Ensuite length by 300mm. Provide additional bowl to 1482mm vanity unit.

Relocate shower to create enclosed WC. Provide 1027mm by 610mm aluminium sliding window to WC and 1no. 720mm flush panel hinged door.