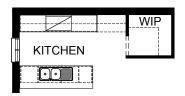

#### **OPTION K1**

Provide Kitchen option with additional 1no. MW provision with pot drawer below, 1no. laminated open shelf to refrigerator space in lieu of standard.