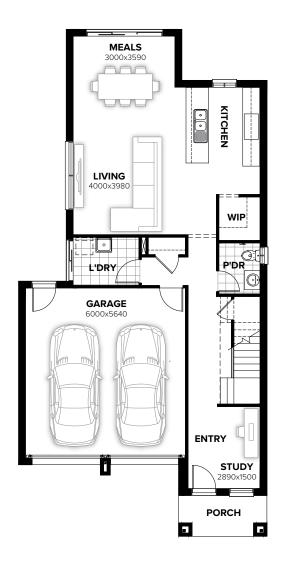

# **FLOORPLAN OPTIONS**

We personalise our floorplans. Talk to us about our huge range of ready-to-go design options.

| Facade  | s availat | oie: |
|---------|-----------|------|
| Darrino | Mackay    | Cara |

| Barrine, Mackay, Corella |        |
|--------------------------|--------|
| Overall home width       | 8.75m  |
| Overall home length      | 17.87m |

| Total     | 217.1m <sup>2</sup> | 23.4sq |
|-----------|---------------------|--------|
| Porch     | 4.5m <sup>2</sup>   | 0.5sq  |
| Garage    | 37.2m <sup>2</sup>  | 4sq    |
| Residence | 175.4m <sup>2</sup> | 18.9sq |

Listed details based on Barrine facade floorplan (illustrated)

# **ROBERTSON 217**