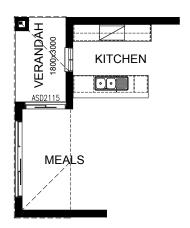

#### **OPTION EP1**

Provide Verandah option with 1no. 470mm x 470mm brick pier. Increases area by 5.40m<sup>2</sup>. Provide 1No. 21-15 ASD to Meals.