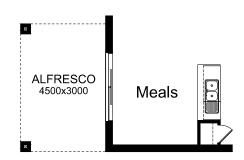

# OPTION EP1

Provide Alfresco option with 2124 ASD and 2no. brick piers and earth floor to Alfresco.

Increases area by 13.50m<sup>2</sup>. Increases width by 3000mm.