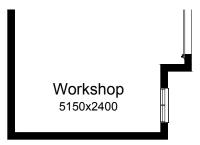

## **OPTION G2**

Provide extension to Garage to create Workshop area including additional window to suit.

Increases width by 2400mm.

Increases width by 2400mm. Increases area by 13.51m<sup>2</sup>.