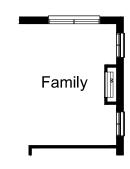

### **OPTION IP1**

Provide Real Flame Inspire 900 gas fireplace, 400mm off floor level in a 1400mm x 420mm boxed out plaster wall with a 4 sided black fascia to Family room side wall.

Provide 2no. 1809 ASW to Family side wall