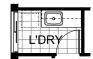

#### **OPTION LD1**

Provide Laundry upgrade with laminated insert trough, Inc. 900mm base cupboard, Inc. 450mm base cupboard, Inc. 900mm overhead cupboard, Inc. 450mm overhead cupboard with additional tiled splash back and bench top to suit.