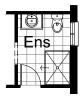

### **OPTION ENS1**

Provide Ensuite upgrade including 1200mm x 900mm tiled shower base with relocation of vanity and window.