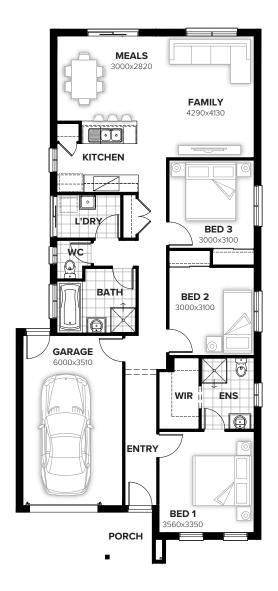

# Facades available:

| Overall home length           | 18.83m |
|-------------------------------|--------|
| Overall home width            | 8.63m  |
| Wiltshire, Eastwood           |        |
| Lancaster, Sheffield, Swansea |        |
| Callington, Harrogate, Ke     | ent    |

| Total     | 142.0m <sup>2</sup> | 15.2sq |
|-----------|---------------------|--------|
| Porch     | 3.6m <sup>2</sup>   | 0.4sq  |
| Garage    | 23.7m <sup>2</sup>  | 2.6sq  |
| Residence | 114.3m <sup>2</sup> | 12.3sq |

Listed details based on Sheffield facade floorplan (illustrated)