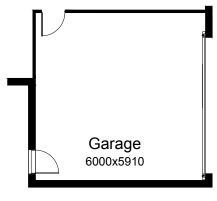

### **OPTION G3**

Provide double car Garage including larger roller door to front. Increases width by 2400mm. Increases area by 15.53m<sup>2</sup>.