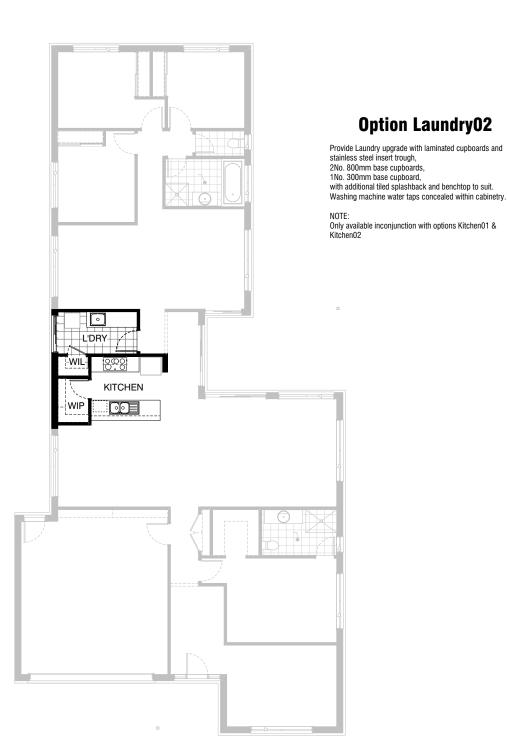

1No. 450mm drawer unit, 2No. 450mm base cupboards,

1No. 900mm base cupboard, 1No. 800mm base cupboard,

1No. 300mm base cupboard,

Adds Butlers to Kitchen with 300mm shelves as required.

Additional 32mm laminate benchtop and 1No. bowl sink with drainer

and tiled splashback to suit in Butlers. Add 720mm cavity sliding door to Butlers.

Adds second Linen to Laundry with 300mm shelves as required.
Add ASW2009 aluminium sliding window to Butlers pantry.

Provide Kitchen upgrade with alternate layout. 1No. 900mm under bench oven with cooktop & retractable rangehood,

1No. laminated DW provision, 1No. MW provision with pot drawer,

1No. 450mm drawer unit,

4No. 450mm base cupboards.

1No. 900mm base cupboard,

1No. 800mm base cupboard, 2No. 900mm corner carcass,

Adds Butlers to Kitchen with 300mm shelves as required.

Additional 32mm laminate benchtop and 1No. bowl sink with drainer and tiled splashback to suit in Butlers.

Add 720mm cavity sliding door to Butlers. Adds WIL with 300mm shelves as required.

Add ASW2006 aluminium sliding window to Butlers pantry.