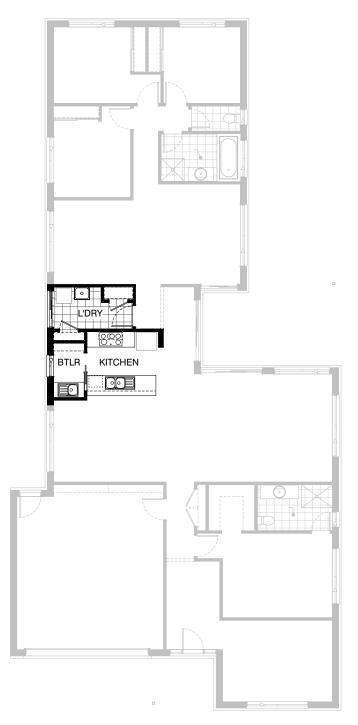

1No. 450mm drawer unit, 2No. 450mm base cupboards,

1No. 900mm base cupboard, 1No. 800mm base cupboard,

1No. 300mm base cupboard,

Adds Butlers to Kitchen with 300mm shelves as required.

Additional 32mm laminate benchtop and 1No. bowl sink with drainer

and tiled splashback to suit in Butlers. Add 720mm cavity sliding door to Butlers.

Adds second Linen to Laundry with 300mm shelves as required.
Add ASW2009 aluminium sliding window to Butlers pantry.

Provide Kitchen upgrade with alternate layout. 1No. 900mm under bench oven with cooktop & retractable rangehood,

1No. laminated DW provision, 1No. MW provision with pot drawer,

1No. 450mm drawer unit,

4No. 450mm base cupboards.

1No. 900mm base cupboard,

1No. 800mm base cupboard, 2No. 900mm corner carcass,

Adds Butlers to Kitchen with 300mm shelves as required.

Additional 32mm laminate benchtop and 1No. bowl sink with drainer and tiled splashback to suit in Butlers.

Add 720mm cavity sliding door to Butlers. Adds WIL with 300mm shelves as required.

Add ASW2006 aluminium sliding window to Butlers pantry.