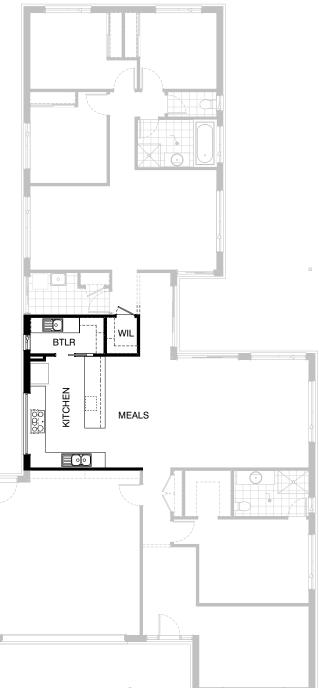

1No. 450mm drawer unit, 2No. 450mm base cupboards,

1No. 900mm base cupboard, 1No. 800mm base cupboard,

1No. 300mm base cupboard,

Adds Butlers to Kitchen with 300mm shelves as required.

Additional 32mm laminate benchtop and 1No. bowl sink with drainer

and tiled splashback to suit in Butlers. Add 720mm cavity sliding door to Butlers.

Adds second Linen to Laundry with 300mm shelves as required.
Add ASW2009 aluminium sliding window to Butlers pantry.

Provide Kitchen upgrade with alternate layout. 1No. 900mm under bench oven with cooktop & retractable rangehood,

1No. laminated DW provision, 1No. MW provision with pot drawer,

1No. 450mm drawer unit,

4No. 450mm base cupboards.

1No. 900mm base cupboard,

1No. 800mm base cupboard, 2No. 900mm corner carcass,

Adds Butlers to Kitchen with 300mm shelves as required.

Additional 32mm laminate benchtop and 1No. bowl sink with drainer and tiled splashback to suit in Butlers.

Add 720mm cavity sliding door to Butlers. Adds WIL with 300mm shelves as required.

Add ASW2006 aluminium sliding window to Butlers pantry.

Add AFW0524 aluminium fixed window to Kitchen.

Provide Kitchen upgrade with alternate layout. 1No. 900mm under bench oven with cooktop & retractable rangehood,

1No. laminated DW provision, 1No. MW provision with pot drawer,

1No. 450mm drawer unit,

4No. 450mm base cupboards, 2No. 900mm base cupboard,

1No. 800mm base cupboard, 1No. 900mm corner carcass,

2No. 600mm base cupboards

Adds Butlers to Kitchen with 300mm shelves as required.
Additional 32mm laminate benchtop and 1No. bowl sink with drainer

Additional Schim Annihilate Detriction and TWO. DOWN Shik with and tiled splashback to suit in Butlers.

Add 720mm cavity sliding door to Butlers.

Adds WIL with 300mm shelves as required.

Add ASW2006 aluminium sliding window to Butlers pantry.

Add AFW0524 aluminium fixed window to Kitchen.