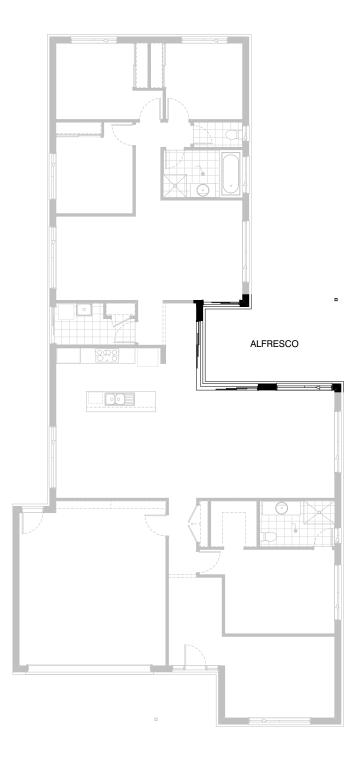

### **Option Internal05**

Provide corner sliding door option to Alfresco. Add ACSD 2124-27 aluminium sliding door.