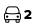

### **Option Internal02**

Provide floor plan option with Bed 1 to the rear of the home. Provide 1482mm wide vanity unit to Ensuite. 900mm x 1460mm tiled shower base. Add ASW1809 aluminium sliding window to Ensuite. Guest bedroom adjacent Bed 1 with WTR and Ensuite. Provide 1482mm wide vanity unit to Ensuite for Guest room. 900mm x 900mm tiled shower base for Guest room. Add ASW1006 aluminium sliding window to Ensuite for

Rumpus becomes Lounge.
Bed 2 & Bed 3 relocated to front of house with Bathroom and

Provide 1282mm wide vanity unit to Bathroom. 900mm x 900mm tiled shower base to Bathroom. Add 1675mm built in bath with hob to Bathroom.
Add built in robe with Gyprock sliding doors and 450m shelf to Bed 2 & Bed 3.

Add Coats to front passage.
Add 2No. ASW1806 aluminium sliding window to Bed 1. Add ASW0515 aluminium sliding window to Bed 1. Add ASW1024 aluminium sliding window to Study Add ASW1218 aluminium sliding window to Bed 2.