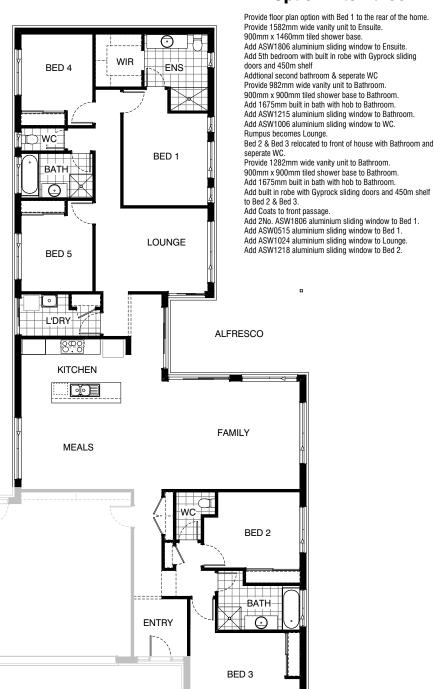

### **Option Internal02**

Provide floor plan option with Bed 1 to the rear of the home. Provide 1482mm wide vanity unit to Ensuite. 900mm x 1460mm tiled shower base. Add ASW1809 aluminium sliding window to Ensuite. Guest bedroom adjacent Bed 1 with WTR and Ensuite. Provide 1482mm wide vanity unit to Ensuite for Guest room. 900mm x 900mm tiled shower base for Guest room. Add ASW1006 aluminium sliding window to Ensuite for

Rumpus becomes Lounge.
Bed 2 & Bed 3 relocated to front of house with Bathroom and

Provide 1282mm wide vanity unit to Bathroom. 900mm x 900mm tiled shower base to Bathroom. Add 1675mm built in bath with hob to Bathroom.
Add built in robe with Gyprock sliding doors and 450m shelf to Bed 2 & Bed 3.

Add Coats to front passage.
Add 2No. ASW1806 aluminium sliding window to Bed 1. Add ASW0515 aluminium sliding window to Bed 1. Add ASW1024 aluminium sliding window to Study Add ASW1218 aluminium sliding window to Bed 2.