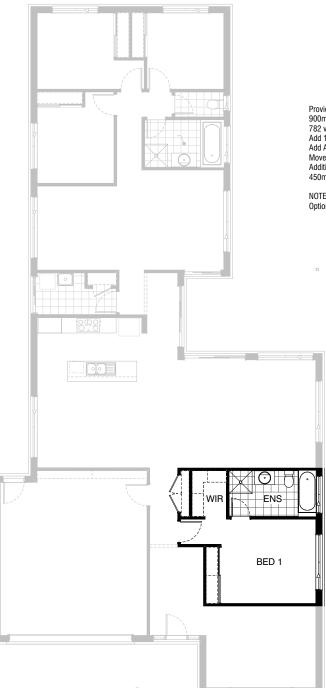

## **Option Ensuite01**

Provide Ensuite upgrade with alternate layout  $900 \, \text{mm} \times 900 \, \text{mm}$  tiled shower base. 782 vanity unit. Add 1675mm built in bath with hob. Add ASW1215 aluminium sliding window to Ensuite. Move toilet pan and shower to suit new layout. Additional built in robe with Gyprock sliding doors and 450m shelf to Bed 1.

Option extends Ensuite by 460mm into WIR area.