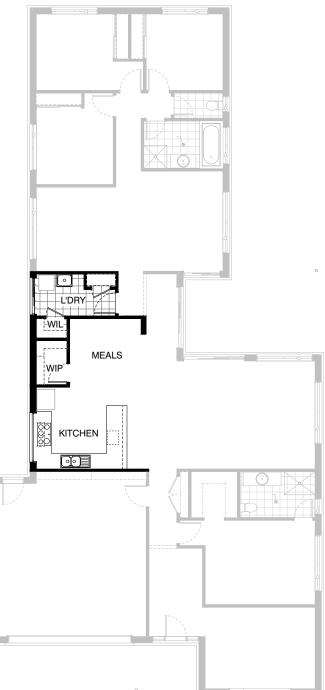

Listed details based on Traditional facade floorplan (illustrated)

Provide Kitchen upgrade with alternate layout.

1No. 900mm under bench oven with cooktop & retractable rangehood,
1No. Iaminated DW provision,

1No. MW provision with pot drawer,

1No. 450mm drawer unit, 2No. 450mm base cupboards,

1No. 900mm base cupboard, Adds WIP to Kitchen with 300mm shelves as required. Adds WIL to Laundry with 300mm shelves as required.

Provide Kitchen upgrade with alternate layout with relocated ref space. 1No. 900mm under bench oven with cooktop & retractable rangehood,

1No. laminated DW provision,

1No. MW provision with pot drawer,

1No. 450mm drawer unit, 1No. 450mm base cupboard,

1No. 400mm base cupboard, 1No. 900mm base cupboard,

2No. 900mm corner carcass,

Adds WIP to Kitchen with 300mm shelves as required. Adds WIL to Laundry with 300mm shelves as required.

Additional 32mm laminate benchtop with tiled splashback to suit.