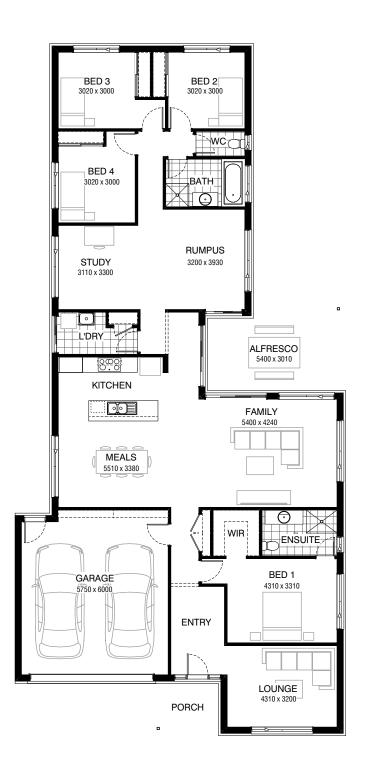

### **FLOORPLAN OPTIONS**

We personalise our floorplans. Talk to us about our huge range of ready-to-go design options.

| racades available:              |   |  |  |
|---------------------------------|---|--|--|
| Coastal, Delta, Kingston, Nouve | ٩ |  |  |

au

| Overall home length         | 26.87m |
|-----------------------------|--------|
| Overall home width          | 12.83m |
| Salisbury, Traditional, Yor | k      |

| Residence | 207.9m <sup>2</sup> | 22.4sq |
|-----------|---------------------|--------|
| Garage    | 39.8m <sup>2</sup>  | 4.3sq  |
| Porch     | 5.4m <sup>2</sup>   | 0.6sq  |
| Alfresco  | 18.0m <sup>2</sup>  | 1.9sq  |
| Total     | 271.0m <sup>2</sup> | 29.2sq |

Listed details based on Traditional facade floorplan (illustrated)

Provide Kitchen upgrade with alternate layout.

1No. 900mm under bench oven with cooktop & retractable rangehood,
1No. Iaminated DW provision,