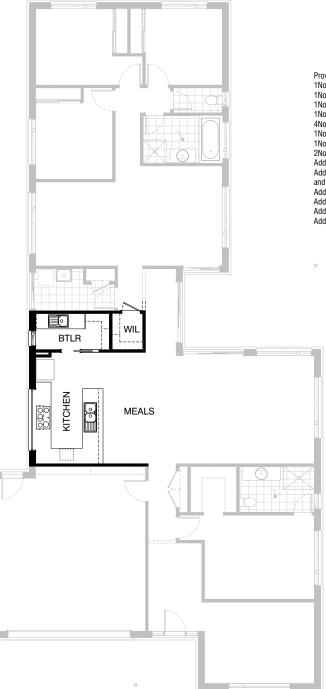

Listed details based on Traditional facade floorplan (illustrated)

Provide Kitchen upgrade with alternate layout.

1No. 900mm under bench oven with cooktop & retractable rangehood,
1No. Iaminated DW provision,

1No. MW provision with pot drawer,

1No. 450mm drawer unit, 2No. 450mm base cupboards,

1No. 900mm base cupboard, Adds WIP to Kitchen with 300mm shelves as required. Adds WIL to Laundry with 300mm shelves as required.

Provide Kitchen upgrade with alternate layout with relocated ref space. 1No. 900mm under bench oven with cooktop & retractable rangehood,

1No. laminated DW provision,

1No. MW provision with pot drawer,

1No. 450mm drawer unit, 1No. 450mm base cupboard,

1No. 400mm base cupboard, 1No. 900mm base cupboard,

2No. 900mm corner carcass,

Adds WIP to Kitchen with 300mm shelves as required. Adds WIL to Laundry with 300mm shelves as required.

Additional 32mm laminate benchtop with tiled splashback to suit.

Add AFW0519 aluminium fixed window to Kitchen.

Provide Kitchen upgrade with alternate layout. 1No. 900mm under bench oven with cooktop & retractable rangehood, 1No. laminated DW provision,

1No. MW provision with pot drawer,

1No. 450mm drawer unit, 2No. 450mm base cupboards,

1No. 900mm base cupboard, 1No. 800mm base cupboard,

1No. 300mm base cupboard,

Adds Butlers to Kitchen with 300mm shelves as required.

Additional 32mm laminate benchtop and 1No. bowl sink with drainer

and tiled splashback to suit in Butlers. Add 720mm cavity sliding door to Butlers.

Adds second Linen to Laundry with 300mm shelves as required.
Add ASW2009 aluminium sliding window to Butlers pantry.

Provide Kitchen upgrade with alternate layout. 1No. 900mm under bench oven with cooktop & retractable rangehood,

1No. laminated DW provision, 1No. MW provision with pot drawer,

1No. 450mm drawer unit,

4No. 450mm base cupboards.

1No. 900mm base cupboard,

1No. 800mm base cupboard, 2No. 900mm corner carcass,

Adds Butlers to Kitchen with 300mm shelves as required.

Additional 32mm laminate benchtop and 1No. bowl sink with drainer and tiled splashback to suit in Butlers.

Add 720mm cavity sliding door to Butlers. Adds WIL with 300mm shelves as required.

Add ASW2006 aluminium sliding window to Butlers pantry.

Add AFW0524 aluminium fixed window to Kitchen.

Provide Kitchen upgrade with alternate layout. 1No. 900mm under bench oven with cooktop & retractable rangehood,

1No. laminated DW provision, 1No. MW provision with pot drawer,

1No. 450mm drawer unit,

4No. 450mm base cupboards, 2No. 900mm base cupboard,

1No. 800mm base cupboard, 1No. 900mm corner carcass,

2No. 600mm base cupboards

Adds Butlers to Kitchen with 300mm shelves as required.
Additional 32mm laminate benchtop and 1No. bowl sink with drainer

Additional Schim Annihilate Detriction and TWO. DOWN Shik with and tiled splashback to suit in Butlers.

Add 720mm cavity sliding door to Butlers.

Adds WIL with 300mm shelves as required.

Add ASW2006 aluminium sliding window to Butlers pantry.

Add AFW0524 aluminium fixed window to Kitchen.