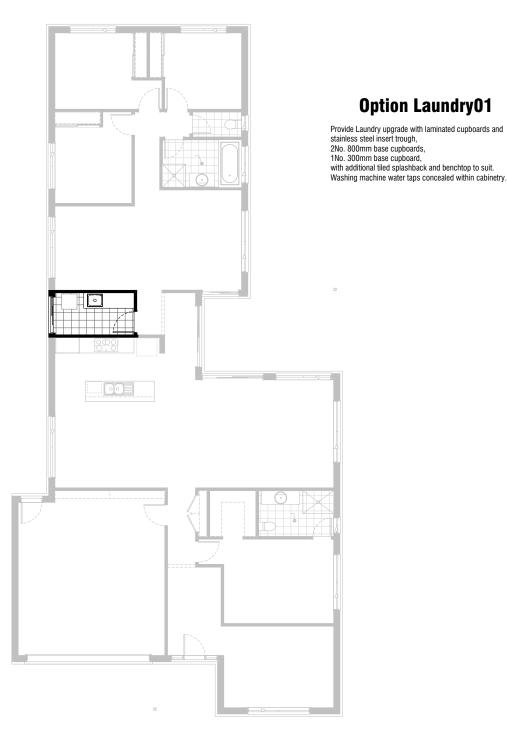

Listed details based on Traditional facade floorplan (illustrated)

Provide Kitchen upgrade with alternate layout.

1No. 900mm under bench oven with cooktop & retractable rangehood,
1No. Iaminated DW provision,

1No. MW provision with pot drawer,

1No. 450mm drawer unit, 2No. 450mm base cupboards,

1No. 900mm base cupboard, Adds WIP to Kitchen with 300mm shelves as required. Adds WIL to Laundry with 300mm shelves as required.