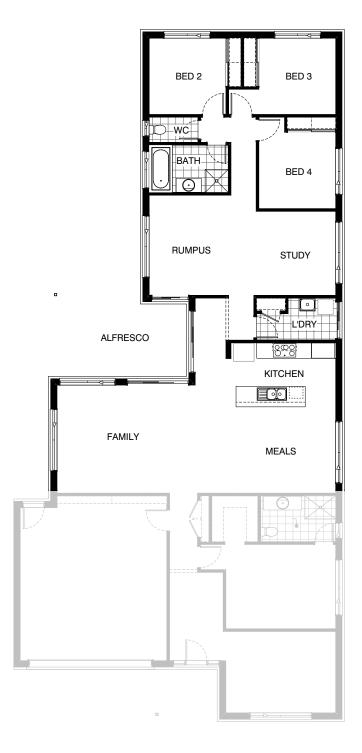

Listed details based on Traditional facade floorplan (illustrated)

Provide Kitchen upgrade with alternate layout.

1No. 900mm under bench oven with cooktop & retractable rangehood,
1No. Iaminated DW provision,

### **Option Internal02**

Provide floor plan option with Bed 1 to the rear of the home. Provide 1482mm wide vanity unit to Ensuite. 900mm x 1460mm tiled shower base. Add ASW1809 aluminium sliding window to Ensuite. Guest bedroom adjacent Bed 1 with WTR and Ensuite. Provide 1482mm wide vanity unit to Ensuite for Guest room. 900mm x 900mm tiled shower base for Guest room. Add ASW1006 aluminium sliding window to Ensuite for

Rumpus becomes Lounge.
Bed 2 & Bed 3 relocated to front of house with Bathroom and

Provide 1282mm wide vanity unit to Bathroom. 900mm x 900mm tiled shower base to Bathroom. Add 1675mm built in bath with hob to Bathroom.
Add built in robe with Gyprock sliding doors and 450m shelf to Bed 2 & Bed 3.

Add Coats to front passage.
Add 2No. ASW1806 aluminium sliding window to Bed 1. Add ASW0515 aluminium sliding window to Bed 1. Add ASW1024 aluminium sliding window to Study Add ASW1218 aluminium sliding window to Bed 2.