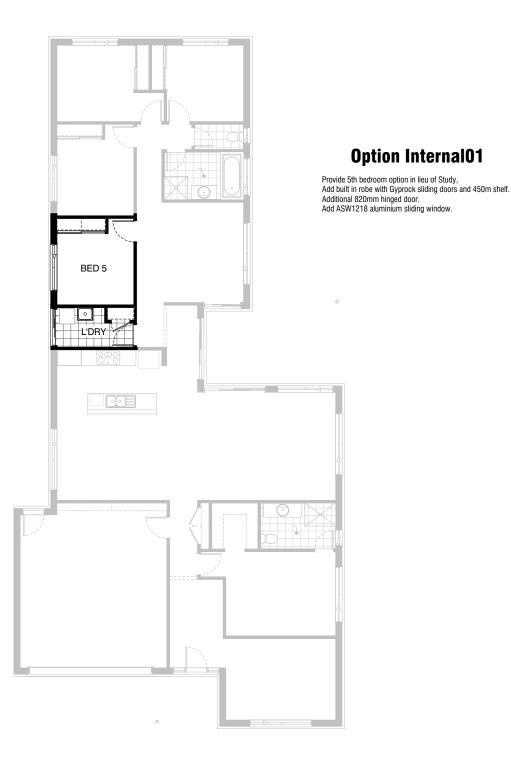

Add Coats to front passage.
Add 2No. ASW1806 aluminium sliding window to Bed 1. Add ASW0515 aluminium sliding window to Bed 1. Add ASW1024 aluminium sliding window to Study Add ASW1218 aluminium sliding window to Bed 2.