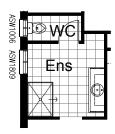

#### **OPTION ENS1**

Provide Ensuite upgrade with Additional site built plaster lined walls to WC, 1no. 720mm flush panel hinged door, 1no. 1027mm x 610mm aluminium sliding window, 1200mm x 900mm tiled shower base, 1582mm wide vanity unit, 1no. ASW1809 window in lieu of standard.