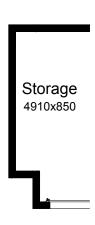

## **OPTION G1**

Provide extension to Garage to create additional Storage area. Increases area by 4.58m². Increases width by 850mm.