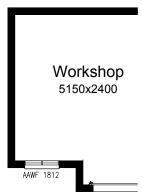

# **OPTION G2**

Provide extension to Garage to create Workshop area including additional window to suit.

Provide to AAWE1812 window

Provide 1no. AAWF1812 window. Increases width by 2400mm. Increases area by 13.51m².