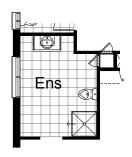

#### **OPTION ENS1**

Provide Ensuite upgrade with Additional site built plaster lined walls to WC, 1no. 720mm flush panel hinged door, 1no. 1027mm x 610mm aluminium sliding window, 1200mm x 900mm tiled shower base, 1582mm wide vanity unit, 1no. ASW1809 window in lieu of standard.