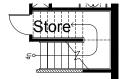

## **OPTION IP2**

Provide Store to under side of staircase with 1no. 720mm flush panel hinged door.