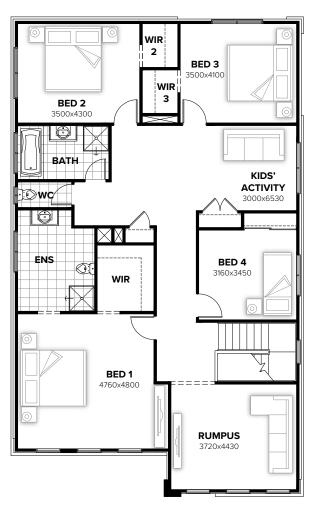

**△**4

₾ 2.5







**GROUND FLOOR** FIRST FLOOR

# FLOORPLAN OPTIONS

We personalise our floorplans.

Talk to us about our huge range of ready-to-go design options or simply visit www.burbank.com.au/south-australia for more details.

# Facades available:

| Overall home length          | 16.91m |
|------------------------------|--------|
| Overall home width           | 10.31m |
| Westminster                  |        |
| Northampton, Oxford, Yorke   |        |
| Cambridge, Coventry, Halifax |        |

| Residence | 273.4m <sup>2</sup> | 29.4sq |
|-----------|---------------------|--------|
| Garage    | 36.1m <sup>2</sup>  | 3.9sq  |
| Porch     | 3.9m <sup>2</sup>   | 0.4sq  |
| Alfresco  | 15.5m <sup>2</sup>  | 1.7sq  |
| Total     | 328.8m <sup>2</sup> | 35.4sq |

Listed details based on Coventry faca