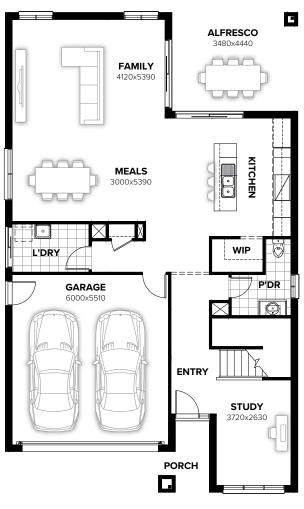

**△**4

₾ 2.5

**GROUND FLOOR** FIRST FLOOR

| Residence | 273.4m <sup>2</sup> | 29.4sq |
|-----------|---------------------|--------|
| Garage    | 36.1m <sup>2</sup>  | 3.9sq  |
| Porch     | 3.9m <sup>2</sup>   | 0.4sq  |
| Alfresco  | 15.5m <sup>2</sup>  | 1.7sq  |
| Total     | 328.8m <sup>2</sup> | 35.4sq |

Listed details based on Coventry facade floorplan (illustrated)