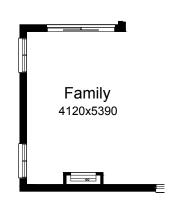

#### **OPTION IP1**

Provide Real Flame Inspire 900 gas fireplace, 400mm off floor level in a 1400mm x 420mm boxed out plaster wall with a 4 sided black fascia to Family room side wall.