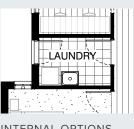

## **Laundry Option 01**

Provide Laundry upgrade option including: Stainless steel inset trough with 32mm laminate Benchtop,

1No. 800mm base cupboard,

1No. 400mm base cupboard,

1No. 800mm overhead cupboard, 1No. 400mm overhead cupboard,

1No. 450mm full height laminate cupboard,

Additional benchtop and tiled splashback to suit.