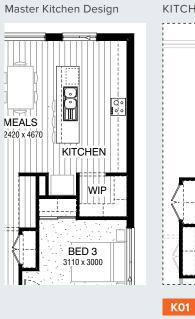

## **Kitchen Option 01**

Provide Kitchen option with Butler's Pantry in lieu of Walk-in Pantry and relocated Ref space.

Butler's Pantry includes:

32mm laminate benchtop with single bowl sink, 1No. 700mm base cupboard, 1No. 400mm base cupboard, 1No. open shelf over Ref space, 1No. 600mm full height laminate cupboard with 5No. 450mm shelves, 1No. 1800mm(h) x 300mm (w) adjustable open shelf unit, additional tiled splash back to suit. 1No. 1800mm x 610mm Aluminium fixed window. Kitchen includes:

Cabinetry to cooktop wall is unchanged except that the infills decrease to accommodate. Island bench cabinetry is unchanged.

Relocate Linen cupboard with 2No. 620mm hinged doors in lieu of standard. Relocate Bed 3 Robe and increase in width.

Note: Option removes Study Nook. Option Internal06 not available. Note: option takes 90mm from Kitchen and Meals to accommodate.