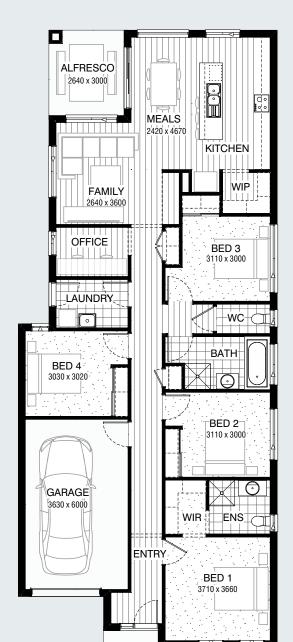

# **Design Dimensions**

| Residence | 148.3m <sup>2</sup> | 16.0sq |  |
|-----------|---------------------|--------|--|
| Garage    | 23.9m <sup>2</sup>  | 2.6sq  |  |
| Porch     | 4.0m <sup>2</sup>   | 0.4sq  |  |
| Alfresco  | 7.9m <sup>2</sup>   | 0.9sq  |  |
| Total     | 184.1m <sup>2</sup> | 19.8sq |  |
|           |                     |        |  |