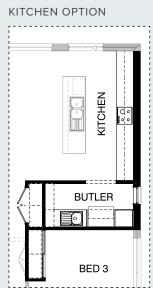

## **Kitchen Option 01**

Provide Kitchen option with Butler's Pantry in lieu of Walk-in Pantry and relocated Ref space.

Butler's Pantry includes:

32mm laminate benchtop with single bowl sink, 1No. 700mm base cupboard, 1No. 400mm base cupboard, 1No. open shelf over Ref space, 1No. 600mm full height laminate cupboard with 5No. 450mm shelves, 1No. 1800mm(h) x 300mm (w) adjustable open shelf unit, additional tiled splash back to suit. 1No. 1800mm x 610mm Aluminium fixed window. Kitchen includes:

Cabinetry to cooktop wall is unchanged except that the infills decrease to accommodate. Island bench cabinetry is unchanged.

Relocate Linen cupboard with 2No. 620mm hinged doors in lieu of standard. Relocate Bed 3 Robe and increase in width.

Note: Option removes Study Nook. Option Internal06 not available. Note: option takes 90mm from Kitchen and Meals to accommodate.