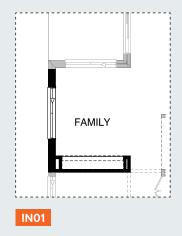

## **Internal Option 01**

Provide built-in joinery option to Family, Including: 450mm deep 32mm thick laminate bench top,

3No. 700mm TV cupboard units, 1No. 300mm open shelf,

2No. voids to accommodate.

Note: 1200mm x 1810mm Aluminium sliding window moves 120mm as shown.