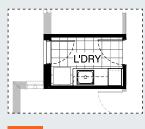

## **Laundry Option 01**

Provide Laundry upgrade option including: Stainless steel inset trough with 32mm laminate Benchtop,

1No. 800mm base cupboard,

1No. 400mm base cupboard,

1No. 800mm overhead cupboard, 1No. 400mm overhead cupboard,

1No. 450mm full height laminate cupboard,

Additional benchtop and tiled splashback to suit.