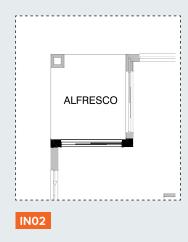

## **Internal Option 02**

Provide 2<sup>11</sup>0mm x 2170mm Aluminium sliding door to Alfresco in lieu of 1200mm x 1810mm Aluminium sliding window.