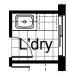

#### **OPTION LD1**

Provide Laundry upgrade with laminated insert trough, 1no. 800mm base cupboard, 1no. 800mm overhead cupboard. Amended tiled splash back and bench top to suit.