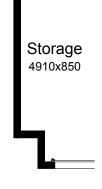

#### **OPTION G1**

Provide extension to Garage to create additional Storage area. Increases area by 4.56m<sup>2</sup>. Increases width by 850mm.