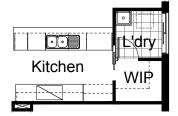

#### **OPTION EP1**

Provide Alfresco to rear of dwelling including additional 2no brick piers & earth floor to rear Meals & Family. Increases area by 19.44m<sup>2</sup>.