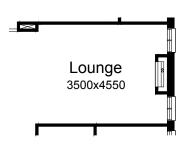

# **OPTION IP1**

Provide Real Flame Inspire 900 gas fireplace, 400mm off floor level in a 1400mm x 420mm boxed out plaster wall with a 4 sided black fascia to Lounge room side wall with additional 2no. 1800mm x 850mm aluminium sliding window in lieu of standard 1no. 1800mm x 1810mm window.