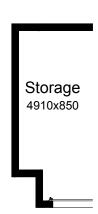

#### **OPTION G1**

Provide extension to Garage to create additional Storage area. Increases area by 4.56m<sup>2</sup>. Increases width by 850mm.