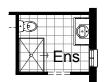

### **OPTION ENS1**

Provide Ensuite upgrade with 900mm x 1220mm tiled shower base in lieu of standard 900mm x 900mm tiled shower base and 1no. 1800mm x 610mm aluminium sliding window in lieu of standard 1027mm x 610mm aluminium sliding window and relocate vanity and WC to suit. Provide bulkhead opening to Bed 1 in lieu of hinged door to WIR.