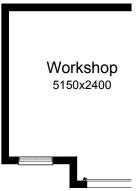

#### **OPTION G2**

Provide extension to Garage to create Workshop area including additional window to suit.

Increases width by 2400mm. Increases area by 13.51m<sup>2</sup>.