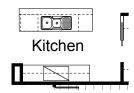

# **OPTION G1**

Provide extension to Garage to create additional Storage area. Increases area by 4.58m<sup>2</sup>. Increases width by 850mm.