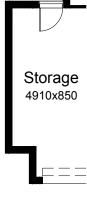

# **OPTION G1**

Provide extension to Garage to create additional Storage area. Increases area by 4.58m<sup>2</sup>. Increases width by 850mm.