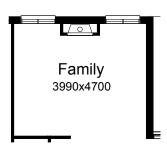

# **OPTION IP1**

Provide Jetmaster SL-350 gas fireplace, 400mm off floor level in a 1400mm x 420mm boxed out plaster wall with a 4 sided black fascia to Family rear wall including additional 2no. 2057mm x 1210mm aluminium sliding windows in lieu of standard 2no. 2057mm x 1810mm windows.