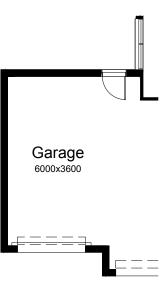

# **OPTION G1**

Provide extension to Garage to create additional Storage area. Increases area by 4.58m<sup>2</sup>. Increases width by 850mm.

### **OPTION G2**

Provide extension to Garage to create Workshop area including additional window to suit. Increases length by 2400mm.

### **OPTION G3**

Provide triple car Garage including additional roller door to front. Increases area by 24.30m<sup>2</sup>. Increases width by 3600mm.