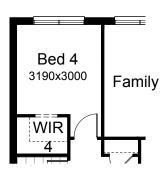

d cupboards, 1no. 400mm overhead cupboard and additional tiled splash back and bench top to suit.



Increases area by 13.51m<sup>2</sup>.



# **OPTION ENS1**

Provide Ensuite upgrade with wall to wall tiled shower base in lieu of standard 900mm x 900mm tiled shower base.



### **OPTION G3**

Provide triple car Garage including additional roller door to front. Increases area by 24.30m<sup>2</sup>. Increases width by 3600mm.



# **OPTION IP1**

Provide Jetmaster SL-350 gas fireplace, 400mm off floor level in a 1400mm x 420mm boxed out plaster wall with a 4 sided black fascia to Family rear wall including additional 2no. 2057mm x 1210mm aluminium sliding windows in lieu of standard 2no. 2057mm x 1810mm windows.



### **OPTION IP2**

Provide WIR Option to Bed 4 in lieu of standard robe.