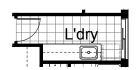

### **OPTION LD1**

Provide Laundry upgrade with laminated insert trough, 2no. 800mm base cupboards, 1no. 400mm base cupboard, 2no. 800mm overhead cupboards, 1no. 400mm overhead cupboard and additional tiled splash back and bench top to suit.