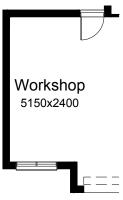

### **OPTION G2**

Provide extension to Garage to create Workshop area including additional window to suit. Increases length by 2400mm.