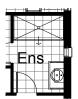

# **OPTION ENS1**

Provide Ensuite upgrade with wall to wall tiled shower base in lieu of standard 900mm x 900mm tiled shower base.