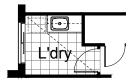

#### **OPTION LD1**

Provide Laundry upgrade with laminated insert trough, 1no. 800mm & 1no. 350mm base cupboards and 1no. 800mm & 1no. 350mm overhead cupboards with additional tiled splash back and bench top to suit.