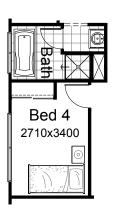

top to suit.



#### **OPTION IP2**

Provide Alfresco & Theatre with additional 1818 ASW to Theatre. Relocate 1No. 1806 ASW to Theatre from Meals & upgrade 1No. 1806 ASW to Meals to 1No. 1818 ASW. Reduce ASD to 2127 in lieu of 2148 Increases width by 2400mm.

### **OPTION IP1**

Provide Real Flame Inspire 900 gas fireplace, 400mm off floor level in a 1400mm x 420mm boxed out plaster wall with a 4 sided black fascia to Rumpus room side wall.





#### **OPTION EP1**

Provide Alfresco option with 2no. brick piers and earth floor to Alfresco. Increases area by 17.28m². Increases length by 3450mm.



# OPTION G1

Provide extension to Garage to create additional Storage area. Increases area by 4.58m². Increases width by 850mm.



# OPTION IP3

Provide Bed 4 in lieu of Living 2. Refigure Bath.



### **OPTION G2**

Provide extension to Garage to create Workshop area including additional window to suit.
Increases width by 2400mm.
Increases area by 13.51m².