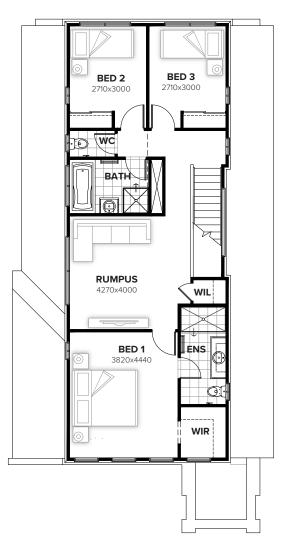

Fits min lot width Fits min lot depth 10.0m 28.0m

**□3** 

<u></u> 2.5







GROUND FLOOR FIRST FLOOR



## FLOORPLAN OPTIONS

We personalise our floorplans.

Talk to us about our huge range of ready-to-go design options or simply visit www.burbank.com.au/south-australia for more details.

### Facades available:

Cambridge, Coventry, Halifax, Yorke
Northampton, Oxford, Westminster
Overall home width
8.87m
Overall home length
18.11m

| Total     | 224.1m <sup>2</sup> | 24.1sq |
|-----------|---------------------|--------|
| Porch     | 3.6m <sup>2</sup>   | 0.4sq  |
| Garage    | 38.7m <sup>2</sup>  | 4.2sq  |
| Residence | 181.8m <sup>2</sup> | 19.6sq |

Listed details based on Coventry facade floorplan (illustrated)

Fits min lot width Fits min lot depth 10.0m 28.0m

**△**3

<u></u> 2.5



#### **OPTION LD1**

Provide Laundry upgrade with laminated insert trough