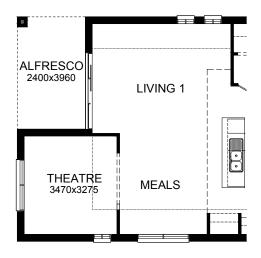

#### **OPTION IP2**

Provide Alfresco & Theatre with additional 1818 ASW to Theatre. Relocate 1No. 1806 ASW to Theatre from Meals & upgrade 1No. 1806 ASW to Meals to 1No. 1818 ASW. Reduce ASD to 2127 in lieu of 2148 Increases width by 2400mm.