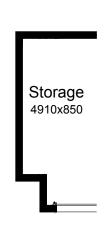

# OPTION G1

Provide extension to Garage to create additional Storage area. Increases area by 4.58m². Increases width by 850mm.