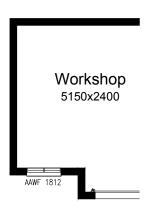

### **OPTION G2**

Provide extension to Garage to create Workshop area including additional window to suit.
Increases width by 2400mm.
Increases area by 13.51m².