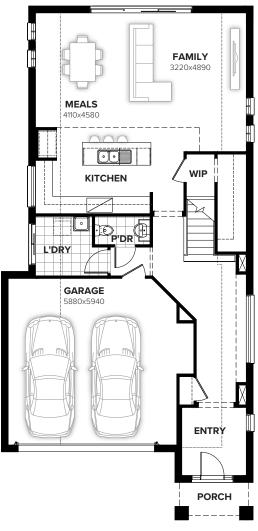

### Facades available:

Cambridge, Coventry, Halifax, Yorke
Northampton, Oxford, Westminster
Overall home width
8.87m
Overall home length
18.11m

| Total     | 224.1m <sup>2</sup> | 24.1sq |
|-----------|---------------------|--------|
| Porch     | 3.6m <sup>2</sup>   | 0.4sq  |
| Garage    | 38.7m <sup>2</sup>  | 4.2sq  |
| Residence | 181.8m <sup>2</sup> | 19.6sq |

Listed details based on Coventry facade floorplan (illustrated)

Fits min lot width Fits min lot depth 10.0m 28.0m

**△**3

<u></u> 2.5