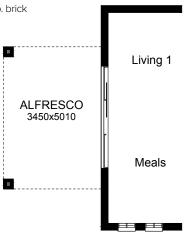

#### **OPTION EP1**

Provide Alfresco option with 2no. brick piers and earth floor to Alfresco. Increases area by 17.28m². Increases length by 3450mm.