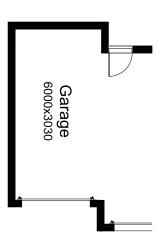

| Residence      | 217.8m <sup>2</sup> | 23.4sq |
|----------------|---------------------|--------|
| Garage         | 36.3m <sup>2</sup>  | 3.9sq  |
| Porch          | 6.8m <sup>2</sup>   | 0.7sq  |
| Grand Alfresco | 28.9m <sup>2</sup>  | 3.1sq  |
| Total 2        | 289.8m²             | 31.2sq |

# **OPTION G1**

Provide extension to Garage to create additional Storage area. Increases area by 4.58m². Increases width by 850mm.

#### **OPTION G2**

Provide Workshop area to garage including 1no. AAWF1812 aluminium feature awning window. Increases width by 2400mm. Increases area by 13.51m².

# OPTION G3

Provide triple car Garage including additional roller door to front.
Increases area by 20.51m². Increases width by 3120mm.