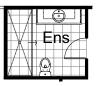

## **OPTION ENS1**

Provide Ensuite upgrade with 1no. 900mm x 1500mm tiled shower base, 1no. 982mm wide vanity unit in lieu of standard to suit.