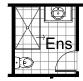

# **OPTION ENS2**

Provide Ensuite upgrade by
Deleting Linen cupboard
2no. 820mm flush panel hinged doors,
300mm deep shelves and extend Ensuite width by
600mm.

Provide additional wall to wall tiled shower base in lieu of standard,

1no. 1582mm wide vanity basin in lieu of standard.