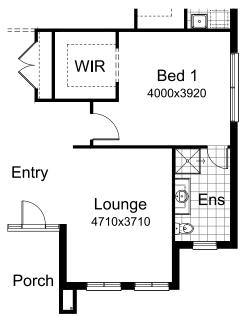

| Residence      | 217.8m <sup>2</sup> | 23.4sq |
|----------------|---------------------|--------|
| Garage         | 36.3m <sup>2</sup>  | 3.9sq  |
| Porch          | 6.8m <sup>2</sup>   | 0.7sq  |
| Grand Alfresco | 28.9m <sup>2</sup>  | 3.1sq  |
| Total 2        | 289.8m²             | 31.2sq |

Listed details based on Sheffield facade floorplan (illustrated)

## **OPTION ENS1**

Provide Ensuite upgrade with 1no. 900mm x 1500mm tiled shower base, 1no. 982mm wide vanity unit in lieu of standard to suit.

# **OPTION ENS2**

Provide Ensuite upgrade by
Deleting Linen cupboard
2no. 820mm flush panel hinged doors,
300mm deep shelves and extend Ensuite width by
600mm.

Provide additional wall to wall tiled shower base in lieu of standard,

1no. 1582mm wide vanity basin in lieu of standard.

# **OPTION IP1**

Relocate Ensuite with WIR and provide additional hanging rail and shelf to WIR.