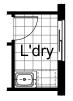

# **OPTION LD1**

Provide Laundry upgrade with Laminated insert trough, Ino. 700mm base cupboard, Ino. 700mm overhead cupboard, Additional tiled splash back and bench top to suit.