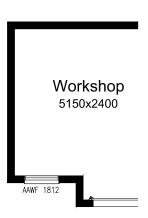

#### **OPTION G2**

Provide Workshop area to garage including 1no. AAWF1812 aluminium feature awning window. Increases width by 2400mm. Increases area by 13.51m².