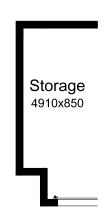

# **OPTION G1**

Provide extension to Garage to create additional Storage area. Increases area by 4.58m². Increases width by 850mm.